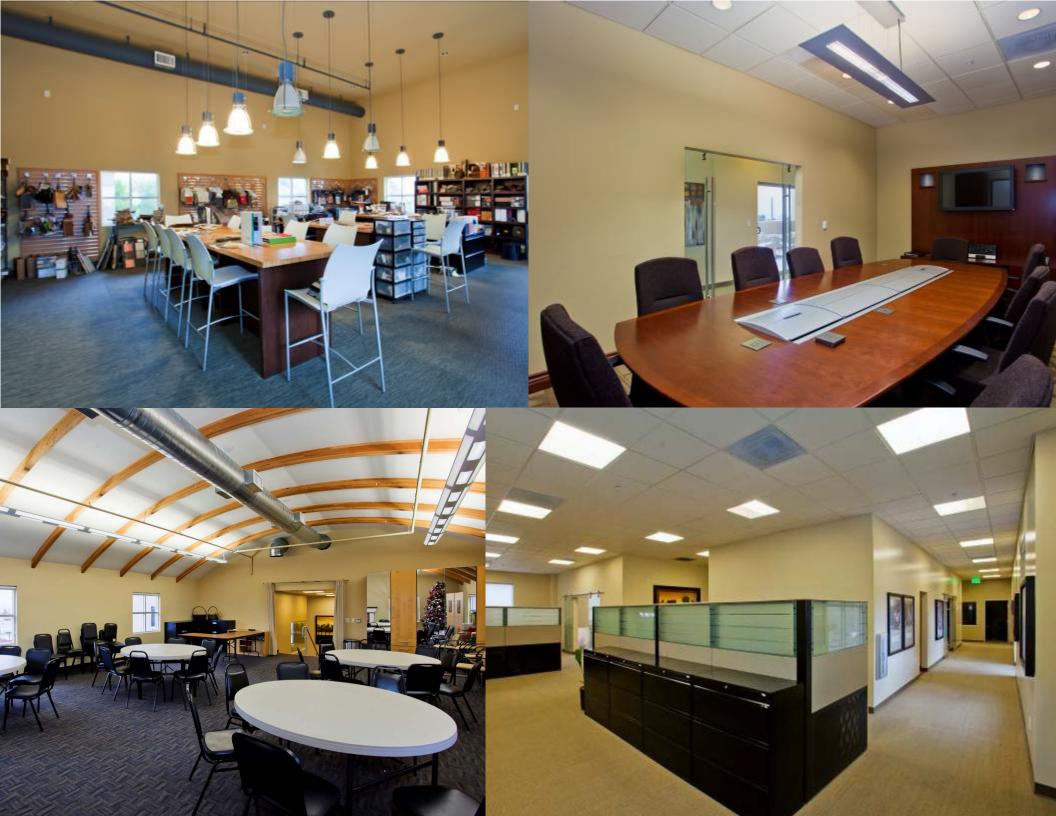

# 2240 FOR LEASE CLEVELAND AVENUE

Located 7 miles from Downtown San Diego and two blocks from Interstate 5 on ramps, **2240 Cleveland Avenue** also has freeway access to Highway 54. The property features gated and secured parking on the ground floor with in-place work stations, conference rooms, a break room, and outdoor patios.

# 2240 FOR LEASE CLEVELAND AVENUE

Additional building amenities include:

#### PLUG AND PLAY

- 60 spaces/offices with room to expand
- Fully furnished
- Phones for each desk
- Fully wired with CAT 5

#### DATA ROOM

- Back up battery & generator
- Separate climate control and HVAC units
- Secure area

#### FREE PARKING

- 37 spaces (18 covered/secured)
- Open space parking lot for balance
- More than 30 spaces available within two blocks

Use of Fully Equipped Kitchen

Use of Outdoor Dining Area

Use of Horseshoe Area