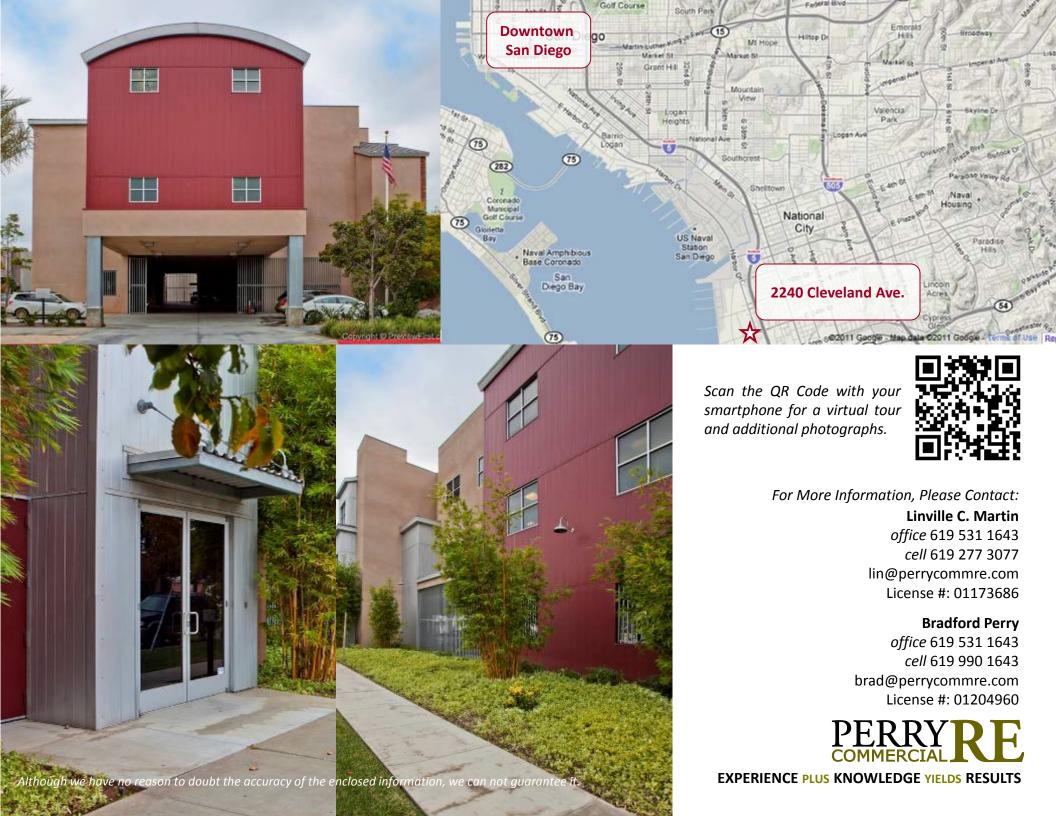

### 2240 FOR LEASE CLEVELAND AVENUE, NATIONAL CITY

EXPERIENCE PLUS KNOWLEDGE YIELDS RESULTS

# 2240 FOR LEASE CLEVELAND AVENUE

Located 7 miles from Downtown San Diego and two blocks from Interstate 5 on ramps, **2240 Cleveland Avenue** also has freeway access to Highway 54. The property features gated and secured parking on the ground floor with in-place work stations, conference rooms, a break room, and outdoor patios.

For More Information, Please Contact:

Linville C. Martin office 619 531 1643 cell 619 277 3077 lin@perrycommre.com License #: 01173686

EXPERIENCE PLUS KNOWLEDGE YIELDS RESULTS

Although we have no reason to doubt the accuracy of the enclosed information, we can not guarantee it.