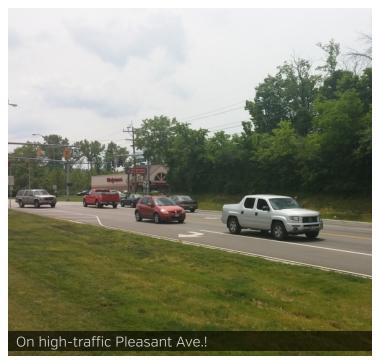

#### **SALE OVERVIEW**

| SALE PRICE:    | \$129,900                          |  |  |
|----------------|------------------------------------|--|--|
| LOT SIZE:      | 2.1 Acres                          |  |  |
| APN #:         | A0700020000013                     |  |  |
| ZONING:        | Neighborhood<br>Business (C-1)     |  |  |
| MARKET:        | Cincinnati                         |  |  |
| SUB MARKET:    | Fairfield (Butler County)          |  |  |
| CROSS STREETS: | Pleasant Ave. And John<br>Gray Rd. |  |  |
| TRAFFIC COUNT: | 18,588                             |  |  |

#### PROPERTY DESCRIPTION

Owner says sell! 2.1 acres commercial land in Fairfield, Ohio. Rare infill site in established Fairfield community. Terrific opportunity for commercial or mixed-use development. High-traffic corner location! Approximately 150,000 people in 5 miles! Driveway in place at north end of site.