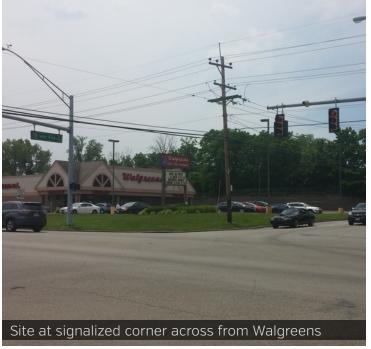

#### PROPERTY DESCRIPTION

Owner says sell! 2.1 acres commercial land in Fairfield, Ohio. Rare infill site in established Fairfield community. Terrific opportunity for commercial or mixed-use development. High-traffic corner location! Approximately 150,000 people in 5 miles! Driveway in place at north end of site.

#### **LOCATION OVERVIEW**

Located just 1.5 miles from I-275 / St. Rt. 127 [Hamilton Ave.] exit! Across from a number of businesses including Walgreens, Family Video, Marco's Pizza, Carpet Discounter, Fairfield Storage, and The Goddard School. Downtown Hamilton, OH is less than 15 minutes north. Downtown Cincinnati is 30 minutes south.