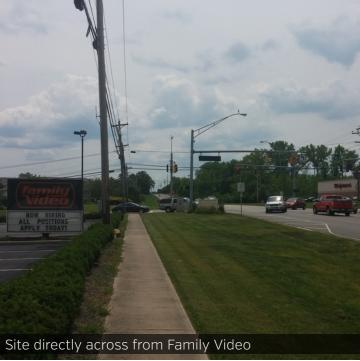

#### PROPERTY DESCRIPTION

Owner says sell! 2.1 acres commercial land in Fairfield, Ohio. Rare infill site in established Fairfield community. Terrific opportunity for commercial or mixed-use development. High-traffic corner location! Approximately 150,000 people in 5 miles! Driveway in place at north end of site.

#### **LOCATION OVERVIEW**

Located just 1.5 miles from I-275 / St. Rt. 127 [Hamilton Ave.] exit! Across from a number of businesses including Walgreens, Family Video, Marco's Pizza, Carpet Discounter, Fairfield Storage, and The Goddard School. Downtown Hamilton, OH is less than 15 minutes north. Downtown Cincinnati is 30 minutes south.