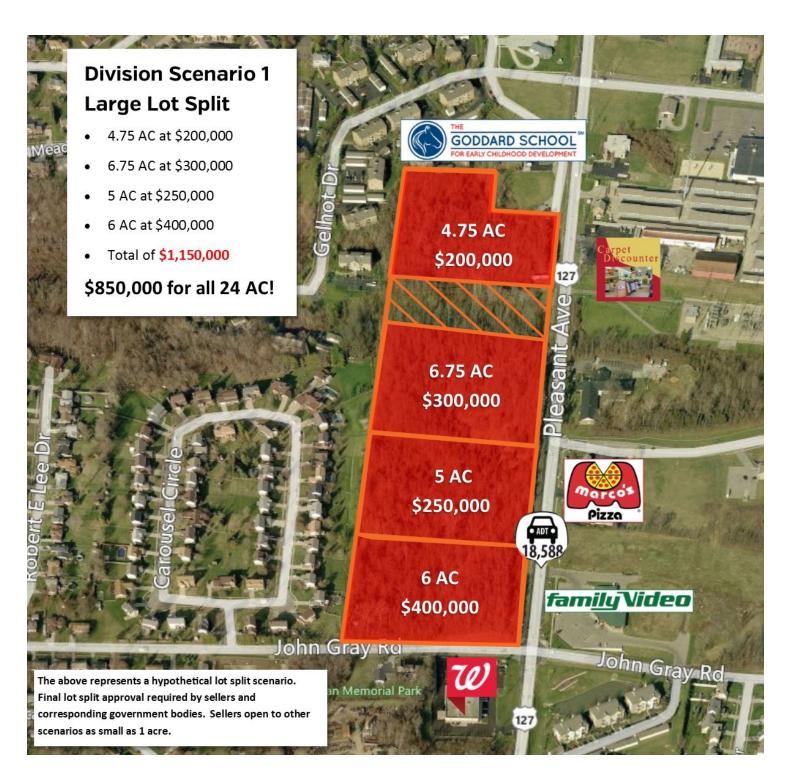

Additional 22 acres available to the south - asking \$899,000 for the package (24+ acres total).