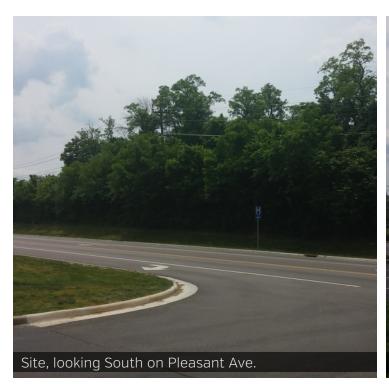

#### PROPERTY DESCRIPTION

Owner says sell! 2.1 acres commercial land in Fairfield, Ohio. Rare infill site in established Fairfield community. Terrific opportunity for commercial or mixed-use development. High-traffic corner location! Approximately 150,000 people in 5 miles! Driveway in place at north end of site.

#### **LOCATION OVERVIEW**

Located just 1.5 miles from I-275 / St. Rt. 127 [Hamilton Ave.] exit! Across from a number of businesses including Walgreens, Family Video, Marco's Pizza, Carpet Discounter, Fairfield Storage, and The Goddard School. Downtown Hamilton, OH is less than 15 minutes north. Downtown Cincinnati is 30 minutes south.