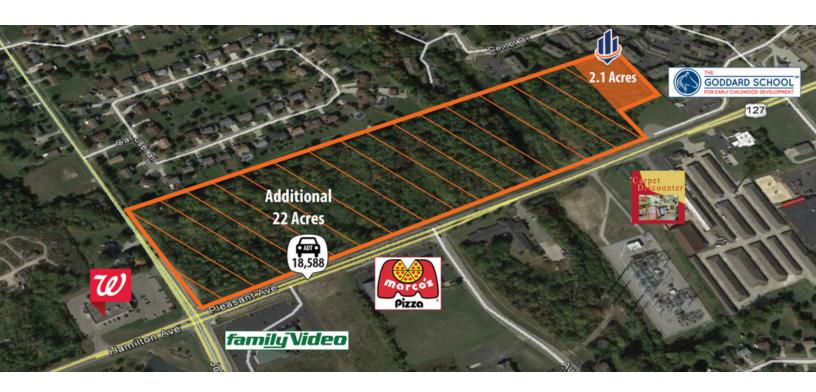

2.1 Acres - Pleasant Ave., Fairfield, OH 45014

#### PROPERTY DESCRIPTION

Owner says sell! 2.1 acres commercial land in Fairfield, Ohio. Rare infill site in established Fairfield community. Terrific opportunity for commercial or mixed-use development. High-traffic corner location! Approximately 150,000 people in 5 miles! Driveway in place at north end of site.

Additional 22 acres available to the south - asking \$899,000 for the package (24+ acres total).

#### **LOCATION OVERVIEW**

Located just 1.5 miles from I-275 / St. Rt. 127 [Hamilton Ave.] exit! Across from a number of businesses including Walgreens, Family Video, Marco's Pizza, Carpet Discounter, Fairfield Storage, and The Goddard School. Downtown Hamilton, OH is less than 15 minutes north. Downtown Cincinnati is 30 minutes south.