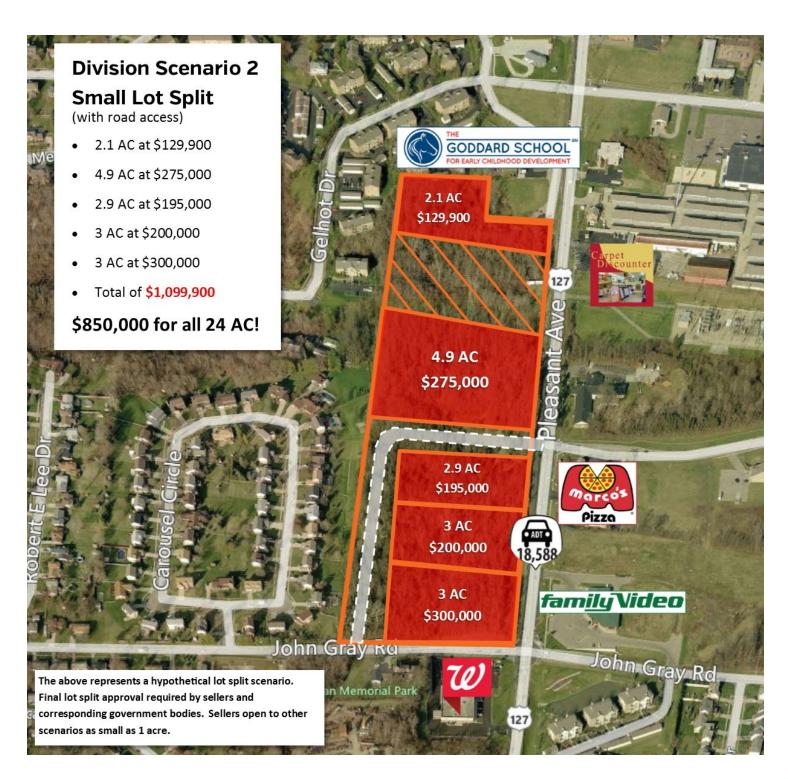

#### PROPERTY DESCRIPTION

Owner says sell! 2.1 acres commercial land in Fairfield, Ohio. Rare infill site in established Fairfield community. Terrific opportunity for commercial or mixed-use development. High-traffic corner location! Approximately 150,000 people in 5 miles! Driveway in place at north end of site.

Additional 22 acres available to the south - asking \$899,000 for the package (24+ acres total).