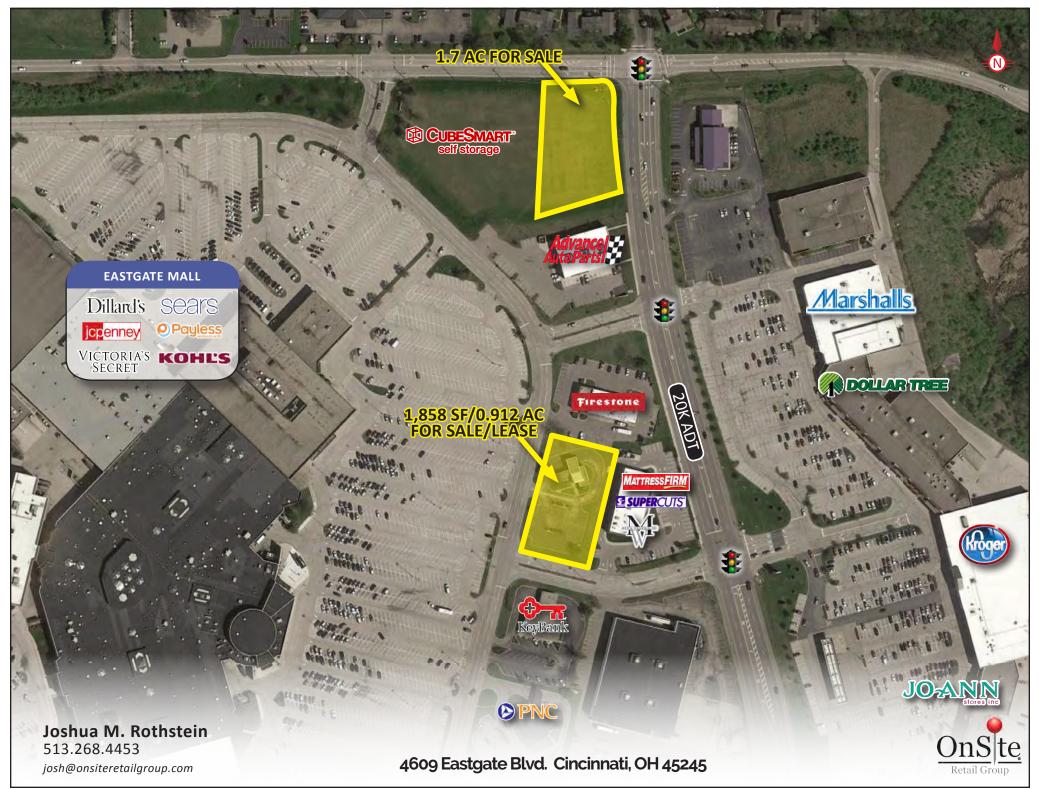

#### **PROPERTY HIGHLIGHTS**

OnS te

Retail Group

1.7 AC Parcel at Signalized Corner

1,858 SF Bank w Drive Thru on .912 AC

Commanding Location in front of Eastgate Mall

Directly Across from Kroger-Anchored Center

Prime Small-Shop Space with Immediate Access to I-275 & SR-32

Super Regional Market Revitalized by \$250M Roadway Upgrade