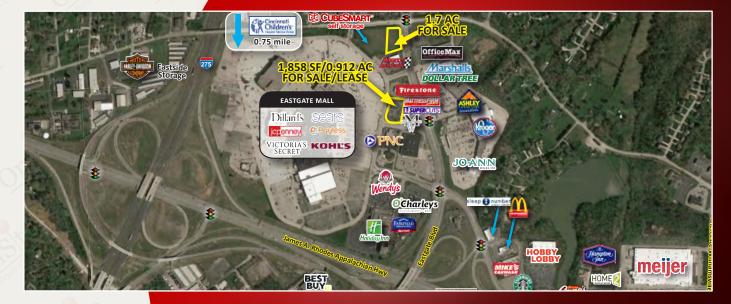

#### **PROPERTY HIGHLIGHTS**

OnS te

Retail Group

1.7 AC Parcel at Signalized Corner

1,858 SF Bank w Drive Thru on .912 AC

Commanding Location in front of Eastgate Mall

Directly Across from Kroger-Anchored Center

Prime Small-Shop Space with Immediate Access to I-275 & SR-32

Super Regional Market Revitalized by \$250M Roadway Upgrade