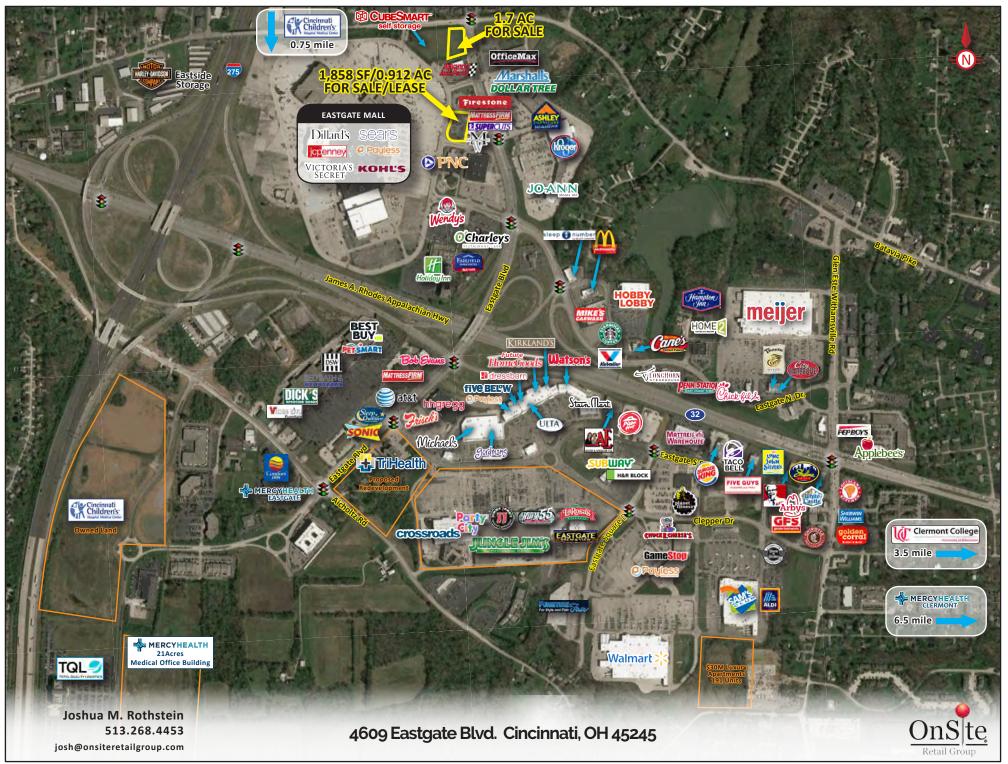

#### **PROPERTY HIGHLIGHTS**

OnS te

Retail Group

1.7 AC Parcel at Signalized Corner

1,858 SF Bank w Drive Thru on .912 AC

Commanding Location in front of Eastgate Mall

Directly Across from Kroger-Anchored Center

Prime Small-Shop Space with Immediate Access to I-275 & SR-32

Super Regional Market Revitalized by \$250M Roadway Upgrade