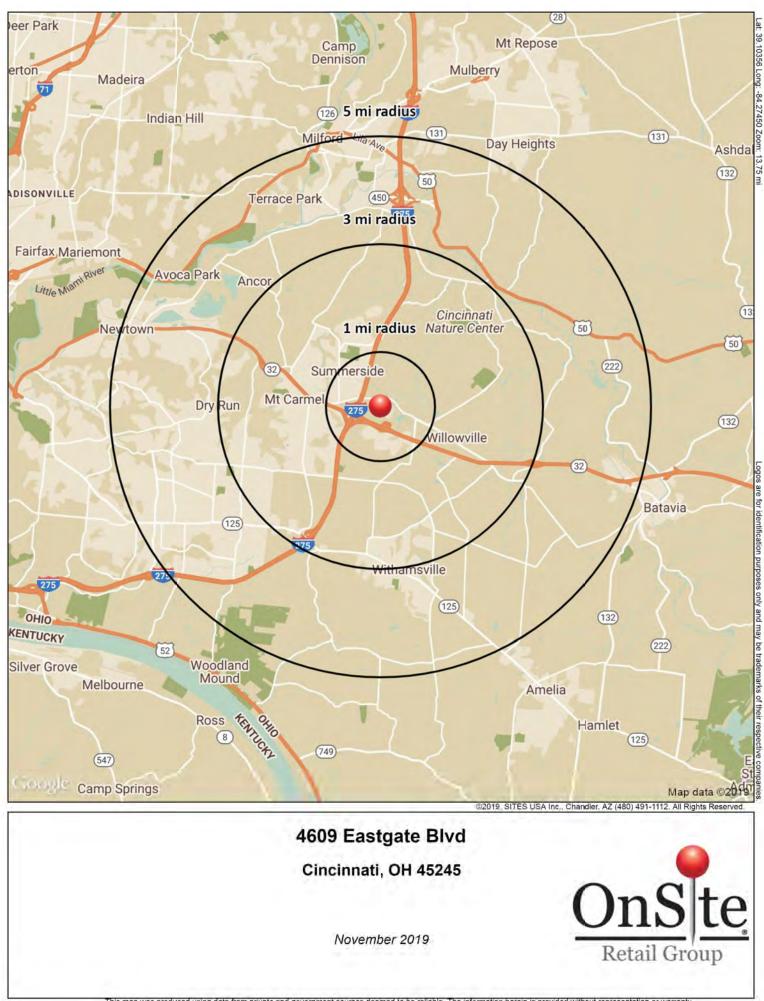

## DEMOGRAPHICS

| Year 2018            | 1 Mile   | 3 Mile   | 5 Mile    |
|----------------------|----------|----------|-----------|
| Estimated Population | 4,735    | 49,209   | 105,076   |
| Median Income        | \$74,520 | \$76,420 | \$81,876  |
| Average HH Income    | \$83,291 | \$92,591 | \$103,173 |
| Daytime Population   | 6,499    | 17,435   | 51,803    |

### SUMMARY PROFILE

2000-2010 Census, 2019 Estimates with 2024 Projections

Lat/Lon: -84.2745/39.1036

| 4609 Eastgate Blvd     |                                                       |             |             |             |
|------------------------|-------------------------------------------------------|-------------|-------------|-------------|
| Cinci                  | nnati, OH 45245                                       | 1 mi radius | 3 mi radius | 5 mi radius |
| POPULATION             | 2019 Estimated Population                             | 4,735       | 49,209      | 105,076     |
|                        | 2024 Projected Population                             | 4,901       | 50,597      | 107,186     |
|                        | 2010 Census Population                                | 4,553       | 47,243      | 101,719     |
|                        | 2000 Census Population                                | 3,953       | 42,768      | 95,190      |
|                        | Projected Annual Growth 2019 to 2024                  | 0.7%        | 0.6%        | 0.4%        |
|                        | Historical Annual Growth 2000 to 2019                 | 1.0%        | 0.8%        | 0.5%        |
|                        | 2019 Median Age                                       | 38.1        | 37.5        | 39.2        |
| HOUSEHOLDS             | 2019 Estimated Households                             | 1,951       | 20,095      | 42,763      |
|                        | 2024 Projected Households                             | 2,020       | 20,658      | 43,546      |
|                        | 2010 Census Households                                | 1,788       | 18,359      | 39,489      |
|                        | 2000 Census Households                                | 1,519       | 16,531      | 36,275      |
| NOF                    | Projected Annual Growth 2019 to 2024                  | 0.7%        | 0.6%        | 0.4%        |
|                        | Historical Annual Growth 2000 to 2019                 | 1.5%        | 1.1%        | 0.9%        |
|                        | 2019 Estimated White                                  | 93.5%       | 92.7%       | 92.4%       |
| ۵.                     | 2019 Estimated Black or African American              | 1.4%        | 1.7%        | 2.3%        |
|                        | 2019 Estimated Asian or Pacific Islander              | 1.8%        | 2.7%        | 2.5%        |
| RACE AND<br>ETHNICITY  | 2019 Estimated American Indian or Native Alaskan      | 0.3%        | 0.2%        | 0.2%        |
| R⊿<br>ETI              | 2019 Estimated Other Races                            | 3.1%        | 2.7%        | 2.6%        |
|                        | 2019 Estimated Hispanic                               | 3.0%        | 2.9%        | 2.6%        |
| ш                      | 2019 Estimated Average Household Income               | \$83,291    | \$92,591    | \$103,173   |
| INCOME                 | 2019 Estimated Median Household Income                | \$74,520    | \$76,420    | \$81,876    |
| ING                    | 2019 Estimated Per Capita Income                      | \$34,318    | \$37,830    | \$42,079    |
|                        | 2019 Estimated Elementary (Grade Level 0 to 8)        | 1.0%        | 1.8%        | 1.8%        |
|                        | 2019 Estimated Some High School (Grade Level 9 to 11) | 4.8%        | 4.9%        | 4.4%        |
| EDUCATION<br>(AGE 25+) | 2019 Estimated High School Graduate                   | 27.2%       | 27.6%       | 25.1%       |
| CAT<br>E 2             | 2019 Estimated Some College                           | 23.6%       | 19.1%       | 18.5%       |
| DU(<br>(AG             | 2019 Estimated Associates Degree Only                 | 12.8%       | 10.6%       | 9.5%        |
| ш                      | 2019 Estimated Bachelors Degree Only                  | 22.6%       | 24.9%       | 26.3%       |
|                        | 2019 Estimated Graduate Degree                        | 8.0%        | 11.1%       | 14.4%       |
| S                      | 2019 Estimated Total Businesses                       | 473         | 1,543       | 4,218       |
| VES                    | 2019 Estimated Total Employees                        | 6,499       | 17,435      | 51,803      |
| BUSINESS               | 2019 Estimated Employee Population per Business       | 13.7        | 11.3        | 12.3        |
| Bl                     | 2019 Estimated Residential Population per Business    | 10.0        | 31.9        | 24.9        |