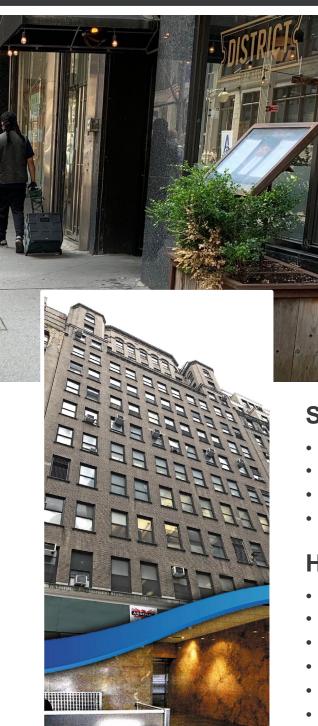

# 246 WEST 38TH STREET

Office / Loft Availabilities

**SPACE FEATURES** 

Floor: Partial 12th

Size: 1,350 RSFRent: \$29.00 PSF

• Lease Term: 1 – 5 Years

### **HIGHLIGHTS**

- Newly renovated
- Loft installation Plug 'n Go
- · Concrete floors
- Great light
- High exposed ceilings
- Renovated lobby & new elevators
- Near Port Authority / Penn Station (B, D, M, N, Q, R, & Path Trains)
- · Steps from Herald Square shopping and restaurants

## 246 WEST 38TH STREET

Office / Loft Availabilities