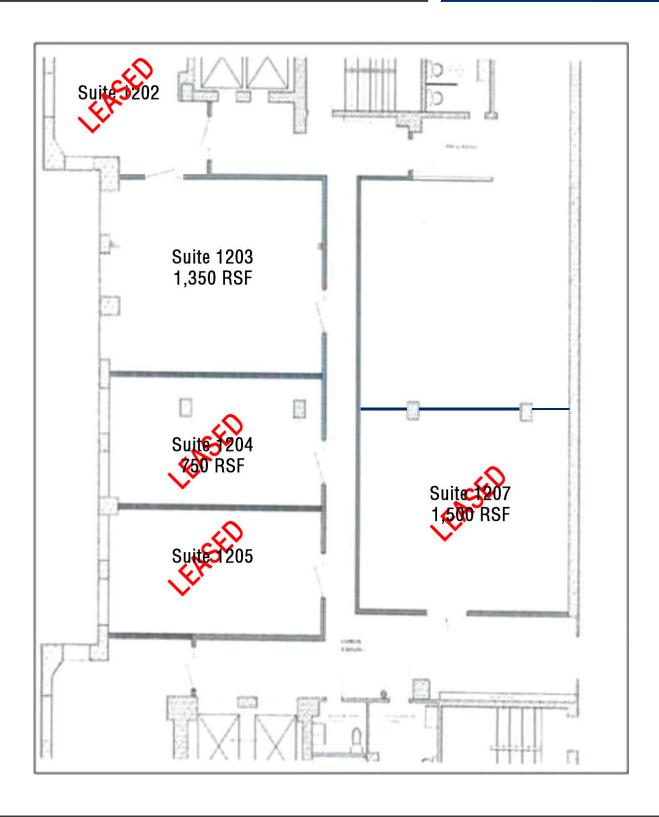

# 246 WEST 38TH STREET

Office / Loft Availabilities

**SPACE FEATURES** 

Floor: Partial 12th

Size: 1,350 RSFRent: \$29.00 PSF

• Lease Term: 1 – 5 Years

### **SUITE 1203**

- · All open space
- · Good natural light
- · Glass entry door
- Exposed ceilings with painted concrete floor
- Owner would partition for 5 year term

### **SUITE 1205**

- Great light
- Exposed high ceiling with sink for pentry

# Suite 1205

### **SUITE 1204**

- Open space
- Glass entitled or
- Exposed high ceilings
- Painted concrete floors

### **SUITE 1207**

- All open spate
- Good nat ral light
- Glass try door
- Exposed ceilings with painted concrete floor
- · Owner would partition for 5 year term

### **SUITE 1203**