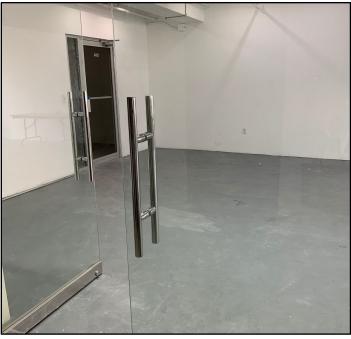

### **SUITE 1203**

- · All open space
- · Good natural light
- · Glass entry door
- Exposed ceilings with painted concrete floor
- Owner would partition for 5 year term

### **SUITE 1203**