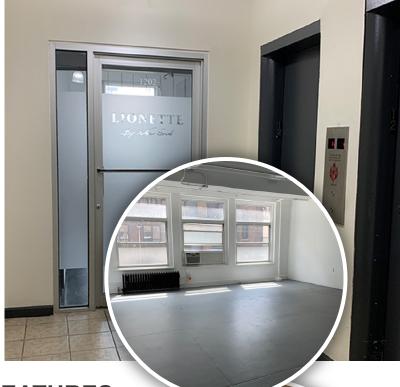

### **SUITE 1203**

- · All open space
- · Good natural light
- · Glass entry door
- Exposed ceilings with painted concrete floor
- Owner would partition for 5 year term

### **SUITE 1203**