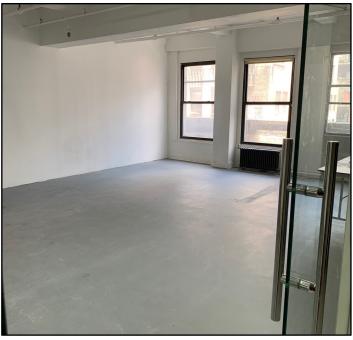

### **SUITE 1203**

- · All open space
- · Good natural light
- · Glass entry door
- Exposed ceilings with painted concrete floor
- Owner would partition for 5 year term

### **SUITE 1203**