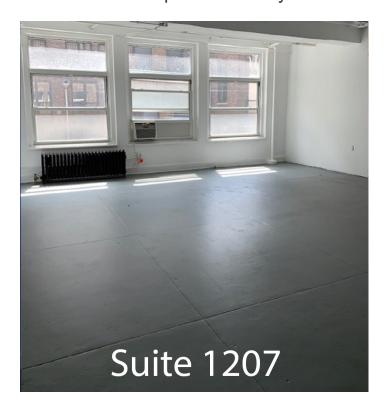

### **SUITE 1207**

- All open spate
- Good nat ral light
- Glass try door
- Exposed ceilings with painted concrete floor
- · Owner would partition for 5 year term