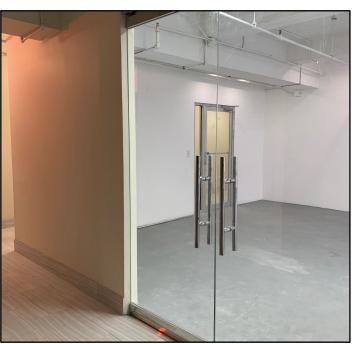

### **SUITE 1203**

- · All open space
- · Good natural light
- · Glass entry door
- Exposed ceilings with painted concrete floor
- Owner would partition for 5 year term

### **SUITE 1203**