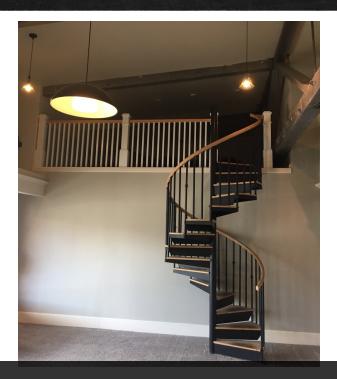

### **PROPERTY OVERVIEW**

This historic building is located in the heart of Downtown Sumner shopping district. Current tenant mix includes art studio, beauty salon and custom home design company.

Suite 103 is 1,080 SF (832 SF retail and 248 SF mezzanine office); features include frontage on Main St, fireplace and spiral staircase to mezzanine office. It is move-in ready and available immediately.