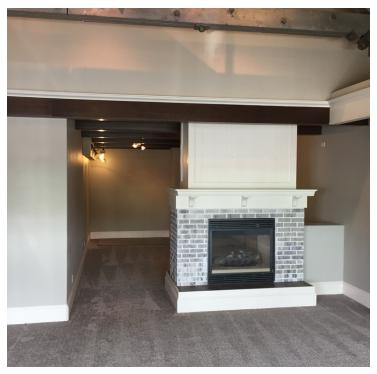

### **PROPERTY OVERVIEW**

This historic building is located in the heart of Downtown Sumner shopping district. Current tenant mix includes art studio, beauty salon and custom home design company.

Suite 103 is 1,080 SF (832 SF retail and 248 SF mezzanine office); features include frontage on Main St, fireplace and spiral staircase to mezzanine office. It is move-in ready and available immediately.