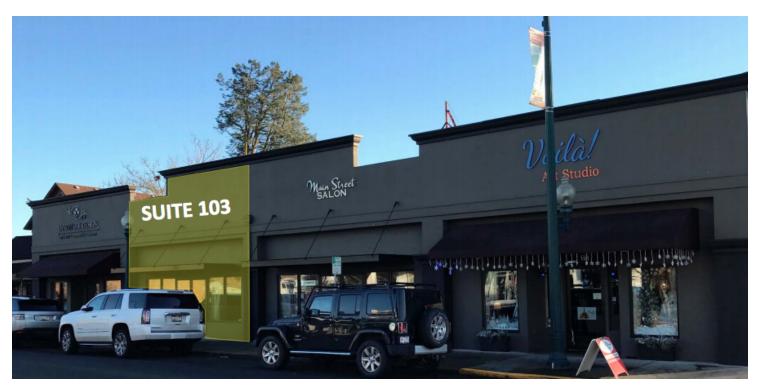

Main Street

SUITE 103

COLDWELL BANKER COMMERCIAL DANFORTH 33313 1st Way S, Federal Way, WA 98003 253.874.3200

### **PROPERTY OVERVIEW**

This historic building is located in the heart of Downtown Sumner shopping district. Current tenant mix includes art studio, beauty salon and custom home design company.

Suite 103 is 1,080 SF (832 SF retail and 248 SF mezzanine office); features include frontage on Main St, fireplace and spiral staircase to mezzanine office. It is move-in ready and available immediately.