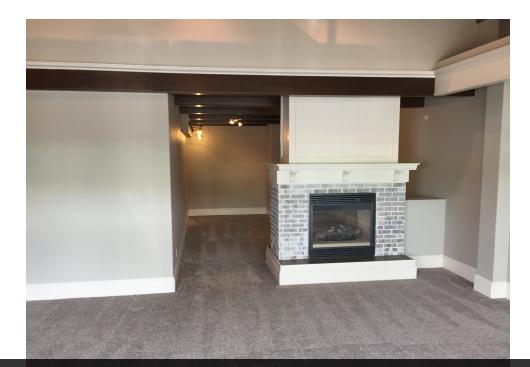

### **PROPERTY OVERVIEW**

This historic building is located in the heart of Downtown Sumner shopping district. Current tenant mix includes art studio, beauty salon and custom home design company.

Suite 103 is 1,080 SF (832 SF retail and 248 SF mezzanine office); features include frontage on Main St, fireplace and spiral staircase to mezzanine office. It is move-in ready and available immediately.