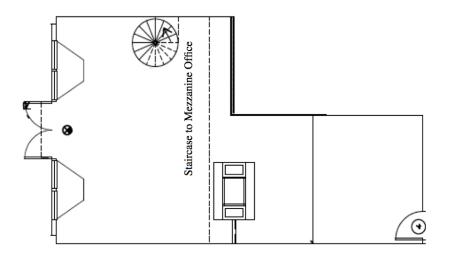

### **PROPERTY OVERVIEW**

This historic building is located in the heart of Downtown Sumner shopping district. Current tenant mix includes art studio, beauty salon and custom home design company.

Suite 103 is 1,080 SF (832 SF retail and 248 SF mezzanine office); features include frontage on Main St, fireplace and spiral staircase to mezzanine office. It is move-in ready and available immediately.

### **1202 MAIN ST**

Sumner, WA 98390

(Not to Scale)

Suite 103

(Not to Scale)

Suite 103

CBCWORLDWIDE.COM

Vladimir Olyanich 425.615.0577 volyanich@cbcworldwide.com Kim Adams 206.949.8723 kimadams@cbcworldwide.com