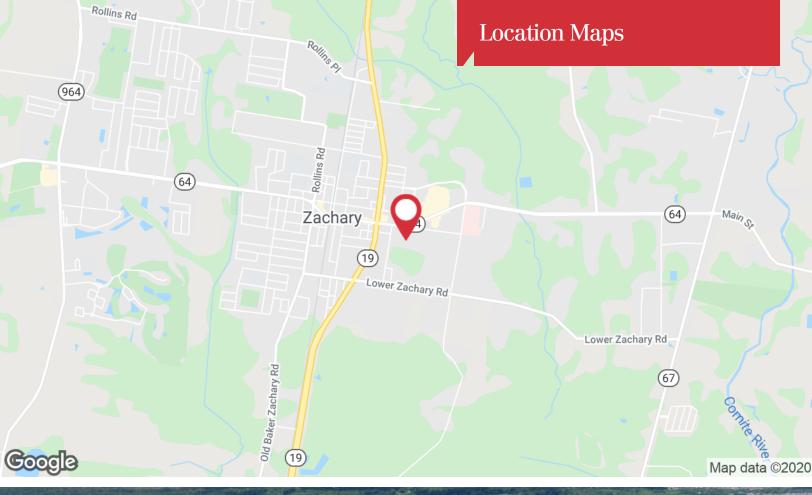

# Zachary Plaza

5460 Main Street, Zachary, Louisiana 70791

# **Property Highlights**

- .65 to 1 acre outparcel available for Ground Lease or Build To Suit
- 150' of frontage on Main Street
- Neighborhood center anchored by national tenants: Office Depot, Dollar General, and Hibbett Sports
- Well positioned in the main retail corridor of Zachary, near the heavily trafficked intersection of LA-19 (27,200 VPD) and Main Street (24,785 VPD)