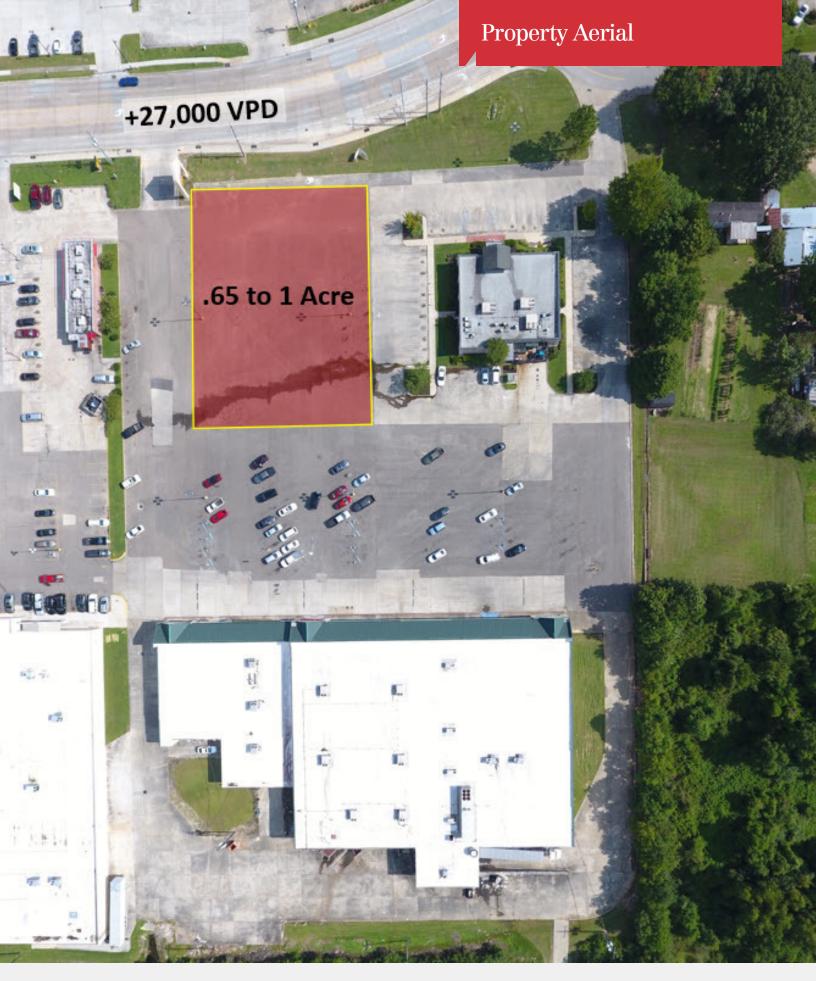

# Outparcel

See Agent for Price

# **Property Highlights**

- .65 to 1 acre outparcel available for Ground Lease or Build To Suit
- 150' of frontage on Main Street
- Neighborhood center anchored by national tenants: Office Depot, Dollar General, and Hibbett Sports
- Well positioned in the main retail corridor of Zachary, near the heavily trafficked intersection of LA-19 (27,200 VPD) and Main Street (24,785 VPD)