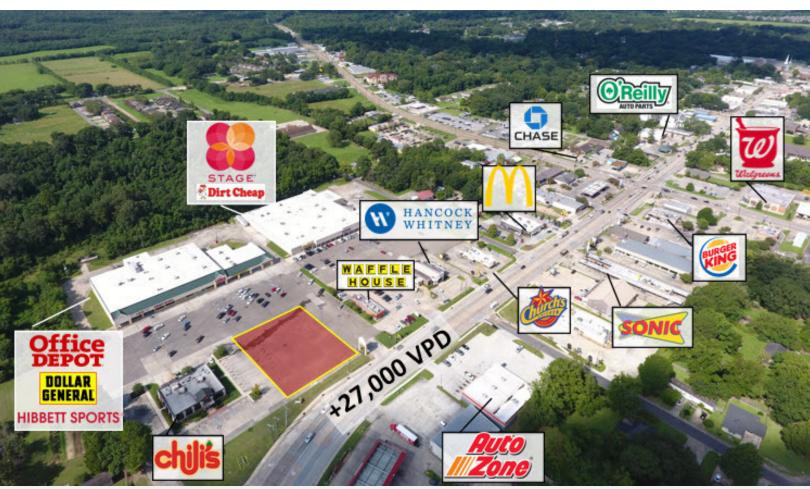

# **Property Highlights**

- .65 to 1 acre outparcel available for Ground Lease or Build To Suit
- 150' of frontage on Main Street
- Neighborhood center anchored by national tenants: Office Depot, Dollar General, and Hibbett Sports
- Well positioned in the main retail corridor of Zachary, near the heavily trafficked intersection of LA-19 (27,200 VPD) and Main Street (24,785 VPD)