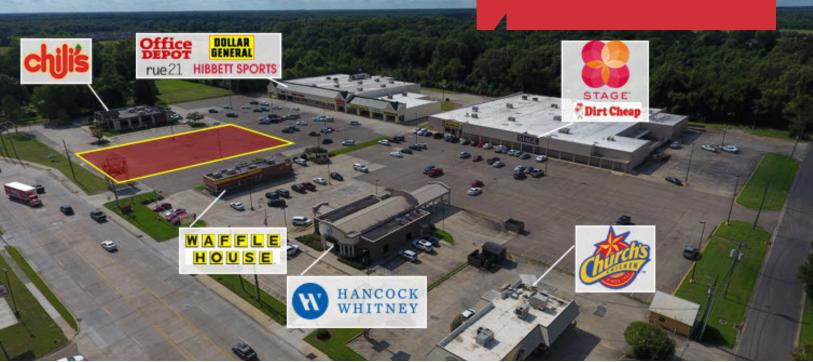

# **Property Highlights**

- .65 to 1 acre outparcel available for Ground Lease or Build To Suit
- 150' of frontage on Main Street
- Neighborhood center anchored by national tenants: Office Depot, Dollar General, and Hibbett Sports
- Well positioned in the main retail corridor of Zachary, near the heavily trafficked intersection of LA-19 (27,200 VPD) and Main Street (24,785 VPD)