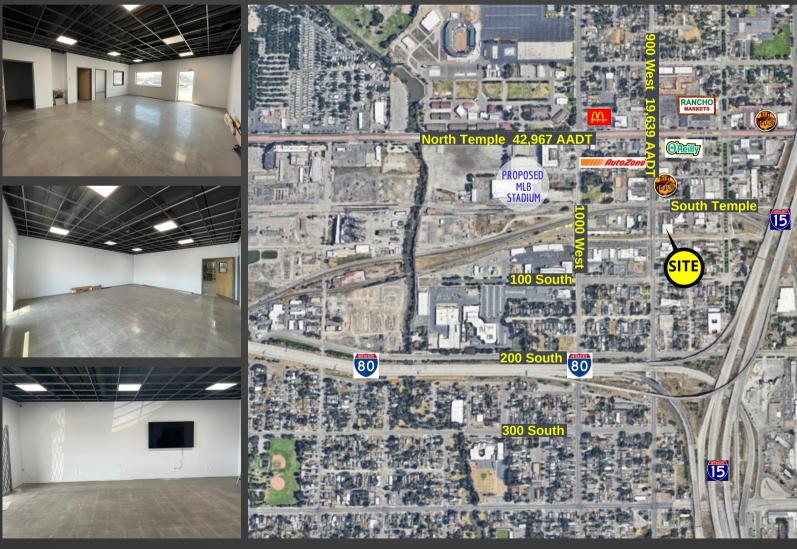

## SALT LAKE WAREHOUSE WITH OFFICE FOR LEASE

25 SOUTH 900 WEST, SALT LAKE CITY, UTAH 84104

#### **TRAVEL TIMES**

| (E) | I-15 ACCESS | 2 MINS |
|-----|-------------|--------|
| 80  | I-80 ACCESS | 2 MINS |

DOWNTOWN SALT LAKE 8 MINS

PROPOSED MLB PARK

10 MINS

SALT LAKE INTERNATIONAL AIRPORT 13 MINS