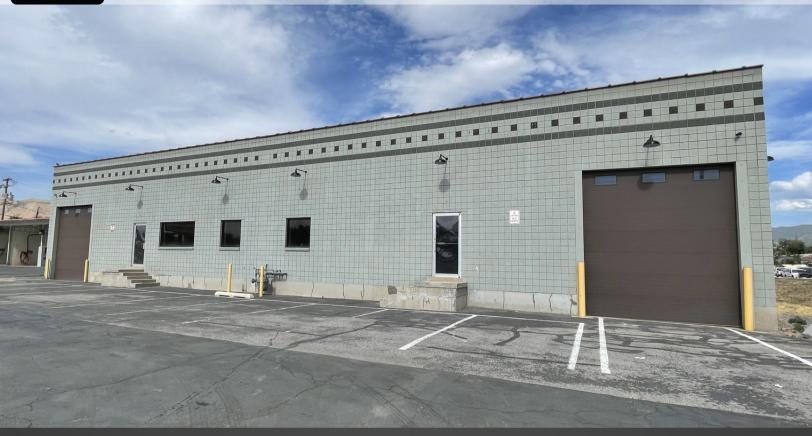

## SALT LAKE WAREHOUSE WITH OFFICE FOR LEASE

25 SOUTH 900 WEST, SALT LAKE CITY, UTAH 84104

### PROPERTY HIGHLIGHTS

- 12,000 SF Warehouse Building
- 6,000 SF Total Available for Lease
   5,150 SF Freespan Warehouse Space
   850 SF Brand New Showroom Space
- 100 AMP | 240 Volt
- 3 Phase Power Available\*
- (1) 12' x 16' Motorized Dock High Door
- Equipped with Hydraulic Lift
- Clear Height: 16'
- Easy Access to I-15 & I-80