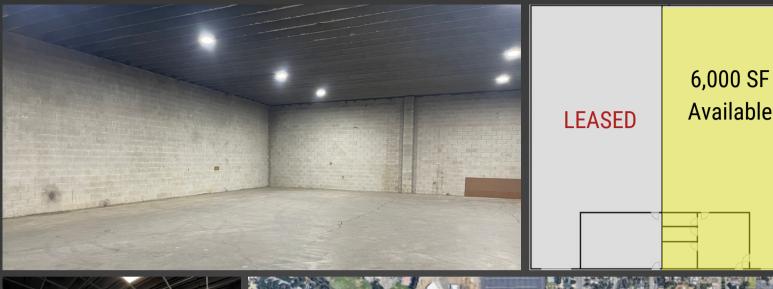

### PROPERTY HIGHLIGHTS

- 12,000 SF Warehouse Building
- 6,000 SF Total Available for Lease
   5,150 SF Freespan Warehouse Space
   850 SF Brand New Showroom Space
- 100 AMP | 240 Volt
- 3 Phase Power Available\*
- (1) 12' x 16' Motorized Dock High Door
- Equipped with Hydraulic Lift
- Clear Height: 16'
- Easy Access to I-15 & I-80