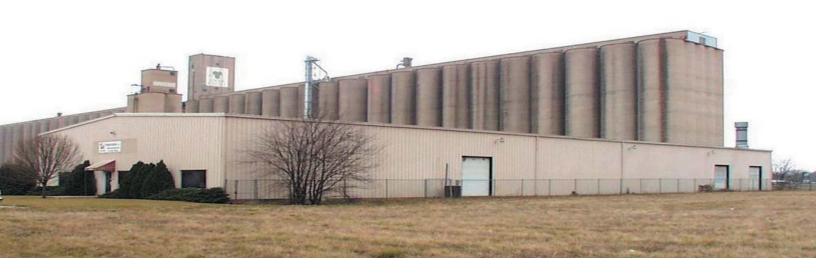

# **AVAILABLE FOR SALE**

800 Burlington Road, Saginaw, TX 76179 ±17,920 SF on ±2.16 Acres

#### **BUILDING DATA\***

Total Building SF:  $\pm 17,920$ Land Area:  $\pm 2.16$ Clear Height:  $\pm 24$  Ft
Column Spacing: Clear Span
Zoning: Heavy Industrial

Year Built: 1970

### LISTING DATA\*

Office SF:  $\pm 2,000$ 

10 Privates, Reception,
Conference and Break Room
Two (2) Oversized Sliding

Doors: Two (2) Oversized Sliding

Five (5) B & D Roll Ups

Power: Heavy Power Comments: Fenced Storage