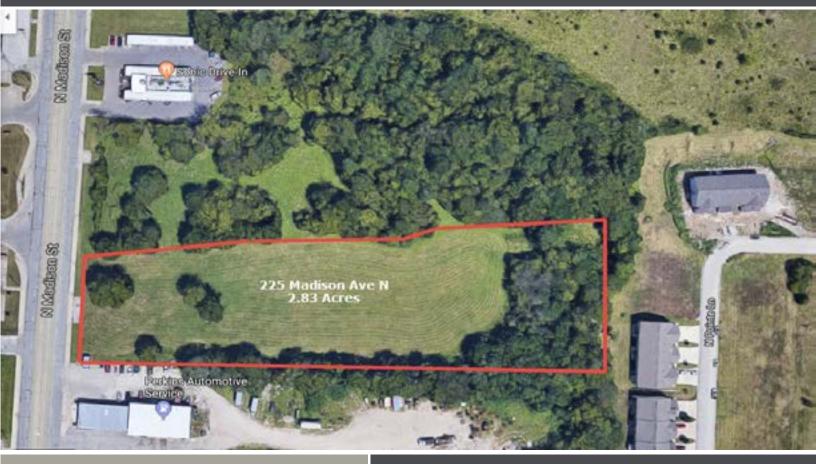

## **LOTS AVAILABLE**

| Lot 2         | .54 Acres   | \$ 51,944 |
|---------------|-------------|-----------|
| Lot 4 Sold    | .2 Acres    | \$ 36,938 |
| Lot 5         | .2 Acres    | \$ 51,944 |
| Lot 6         | 1.224 Acres | \$ 85,307 |
| Lot 7         | 1.109 Acres | \$ 77,293 |
| Lot 8         | 1.109 Acres | \$ 77,293 |
| Lot 9         | 1.109 Acres | \$ 77,293 |
| Foxwood Drive | 10.66 Acres | \$719,743 |
| 225 N Madison | 2.83 Acres  | \$431,463 |