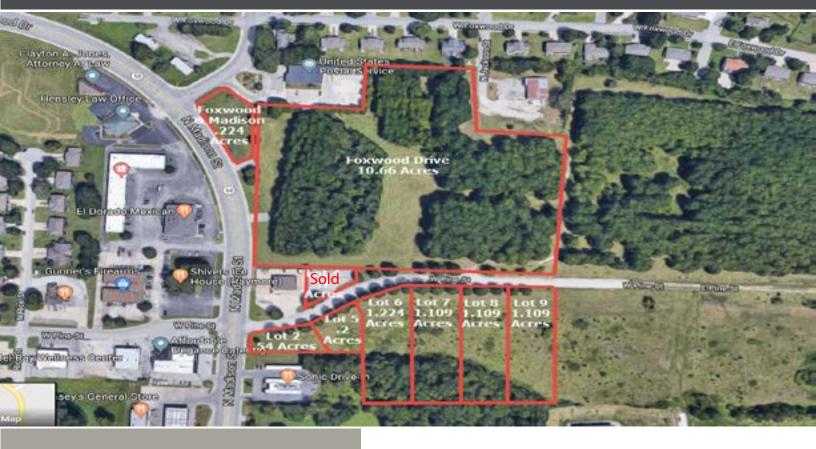

## HIGHLIGHTS

- THERE ARE 10 BANK OWNED PARCELS OF LAND
- LOCATED ON HWY 58 IN THE HERITAGE PLAZA SUBDIVISION.
- THE LOTS HAVE ALL UTILITIES, CURBS, GUTTERS AND SEWERS IN PLACE.
- THE LOTS ARE ZONED C-2 AND WOULD BE PERFECT FOR COMMERCIAL & RETAIL.
- SEE PAGE 2 FOR SPECIFIC LOT SIZES AND PRICING.

### **10 LOTS FOR SALE**

\$4,879 - \$719,743

## **LOTS AVAILABLE**

| Lot 2         | .54 Acres   | \$ 51,944 |
|---------------|-------------|-----------|
| Lot 4 Sold    | .2 Acres    | \$ 36,938 |
| Lot 5         | .2 Acres    | \$ 51,944 |
| Lot 6         | 1.224 Acres | \$ 85,307 |
| Lot 7         | 1.109 Acres | \$ 77,293 |
| Lot 8         | 1.109 Acres | \$ 77,293 |
| Lot 9         | 1.109 Acres | \$ 77,293 |
| Foxwood Drive | 10.66 Acres | \$719,743 |
| 225 N Madison | 2.83 Acres  | \$431,463 |