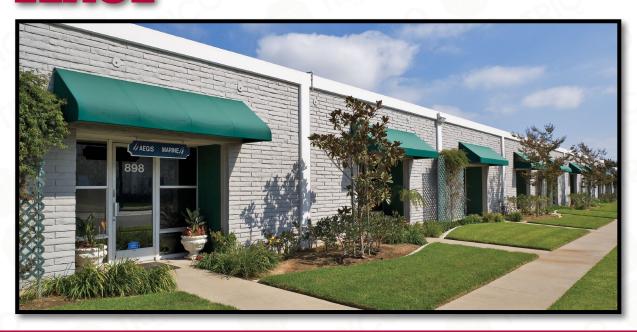

# 2,500 - 5,000

868 - 898 West 16th Street, Newport Beach 1600 - 1606 Monrovia Avenue, Newport Beach 1607 - 1613 Babcock Street, Newport Beach

## OFFICE FEATURES

- Approximately 400 Square Feet Office Space Per Unit
- Fully Heated / Air-Conditioned
- Time Warner Business Class High Speed Internet available
- **Fully Carpeted**
- Two or Four Restrooms Per Unit

## WAREHOUSE FEATURES

- Minimum 100 Amps of Power \* Some units with additional power
- 12 Ft. Clearance
- 10' X 10' Overhead Doors

## OTHER FEATURES

- Street Front Exposure
- Close to Ocean

For Further Information, Please Contact: