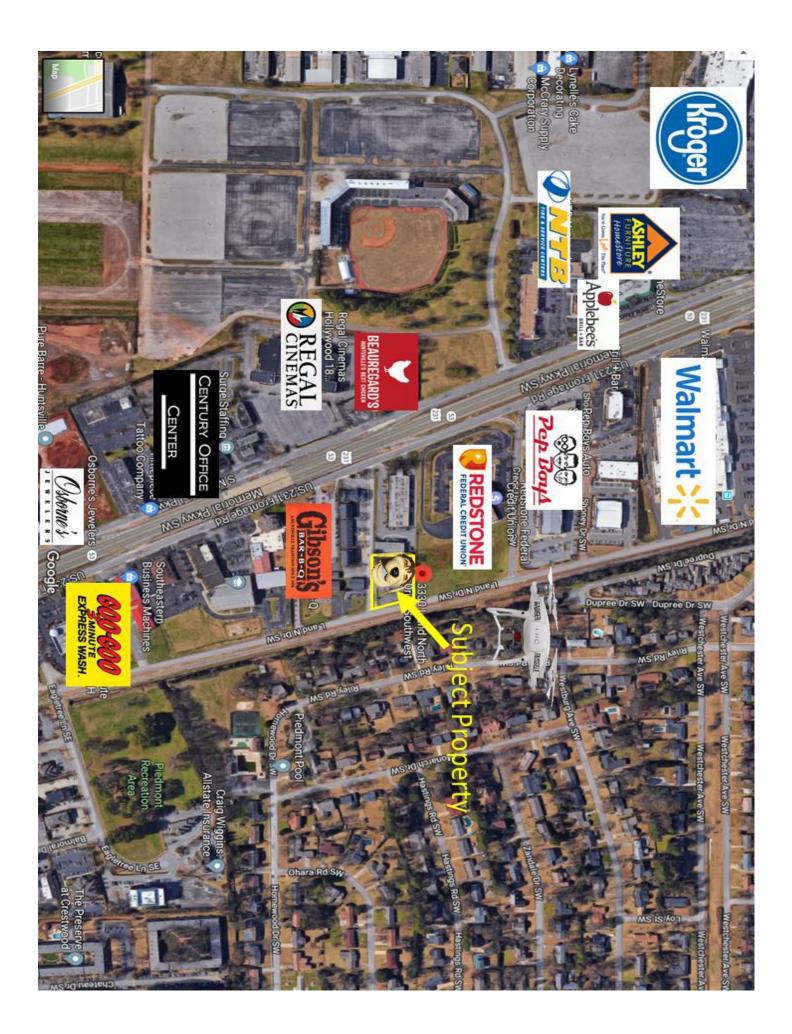

## 3330 L & N Drive Office Condo Lease

**DESCRIPTION:** 2 OFFICE SUITES FOR LEASE IN DESIRED SOUTH HUNTSVILLE.

SIZE: SUITE A: 1,450 SQ. FT. (+/-)

**SUITE B: 1,307 SQ. FT. (+/-)** 

LOCATION: SOUTH ON MEM. PKWY., LEFT ON DRAKE AVE., RIGHT ON

L & N DRIVE. SUBJECT PROPERY 1/4 MILE ON THE RIGHT.

LAND SIZE: APPROX. 1 ACRE (+/-) 206' X 170' X 261' x 177' (+/-)

**ZONING:** HI - HEAVY INDISTRY

LEASE PRICE: \$14/sq. ft./yr.

**CONTACT:** JAMES FLATT ♦ 256-536-7777 (OFFICE) ♦ (256) 655-4890 (CELL)