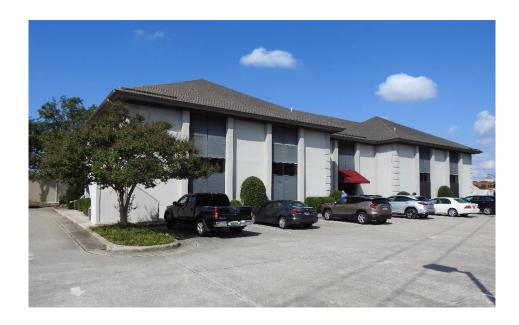

## 3330 L & N Drive Office Condo Lease

**DESCRIPTION:** 2 OFFICE SUITES FOR LEASE IN DESIRED SOUTH HUNTSVILLE.

SIZE: SUITE A: 1,450 SQ. FT. (+/-)

**SUITE B: 1,307 SQ. FT. (+/-)** 

LOCATION: SOUTH ON MEM. PKWY., LEFT ON DRAKE AVE., RIGHT ON

L & N DRIVE. SUBJECT PROPERY 1/4 MILE ON THE RIGHT.

LAND SIZE: APPROX. 1 ACRE (+/-) 206' X 170' X 261' x 177' (+/-)

**ZONING:** HI - HEAVY INDISTRY

LEASE PRICE: \$14/sq. ft./yr.

**CONTACT:** JAMES FLATT ♦ 256-536-7777 (OFFICE) ♦ (256) 655-4890 (CELL)