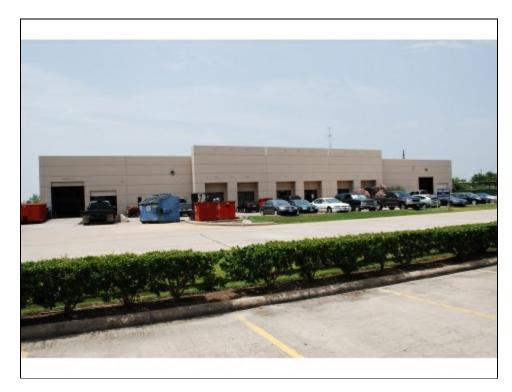

# 11513 N Petropark Drive, Houston, TX 77041

### **Property Description**

Best price in area. Concrete-tilt duplex warehouse with 19,758 SF fenced concrete and compacted gravel based yard. Loading: One truck well with sump pump (dock-high loading) with 14-foot overhead door and one 10-foot grade level overhead door. Sloping 19'9" to 21' clear height. 3-phase, 480 volts, 100 amp power. 1,371 SF office. Available with 60 days notice to existing tenant. Floor plan available upon request. Rent includes NNN.

#### **Location Description**

Near Beltway 8 and Highway 290 W off W Little York.