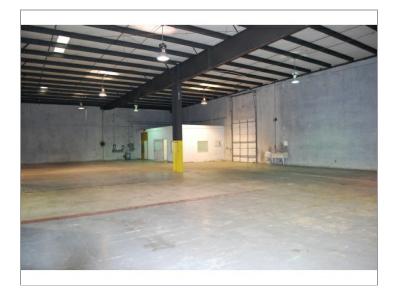

### **Property Description**

Best price in area. Concrete-tilt duplex warehouse with 19,758 SF fenced concrete and compacted gravel based yard. Loading: One truck well with sump pump (dock-high loading) with 14-foot overhead door and one 10-foot grade level overhead door. Sloping 19'9" to 21' clear height. 3-phase, 480 volts, 100 amp power. 1,371 SF office. Available with 60 days notice to existing tenant. Floor plan available upon request. Rent includes NNN.