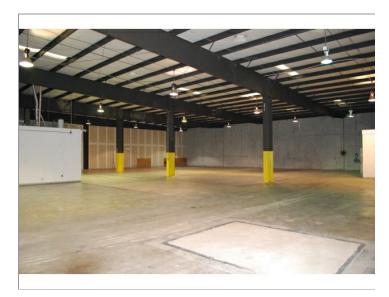

### **Property Description**

Best price in area. Concrete-tilt duplex warehouse with 19,758 SF fenced concrete and compacted gravel based yard. Loading: One truck well with sump pump (dock-high loading) with 14-foot overhead door and one 10-foot grade level overhead door. Sloping 19'9" to 21' clear height. 3-phase, 480 volts, 100 amp power. 1,371 SF office. Available with 60 days notice to existing tenant. Floor plan available upon request. Rent includes NNN.