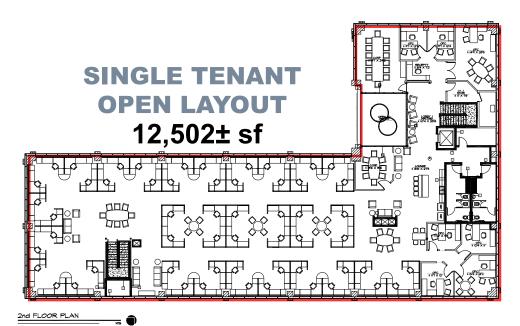

#### SPEC FLOOR PLANS | SECOND FLOOR

SINGLE TENANT
CLOSED LAYOUT
12,502± sf

15011 N 75TH STREET Scottsdale, Arizona 85260