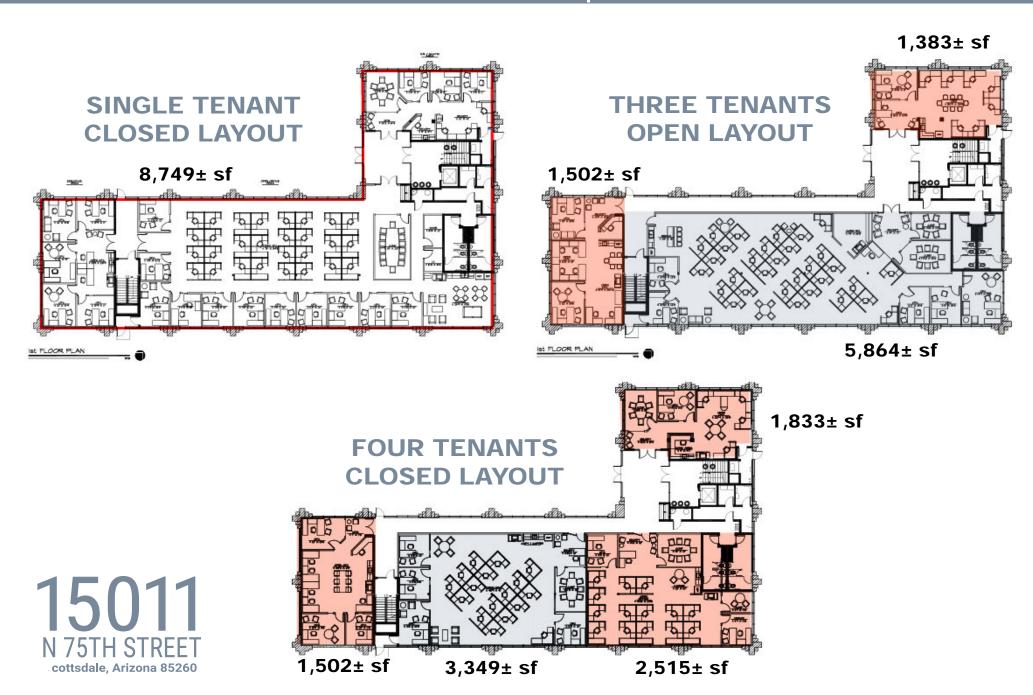

RMATION CONTACT:



John Quatrini Associate Broker C 602 859 0506



Suzanne Enright Senior Associate C 602 471 2981

john@shellcommercial.com

suzanne@shellcommercial.com



shellcommercial.com

480 443 3992



























15011 N 75TH STREET Scottsdale, Arizona 85260

## INTERIOR RENDERINGS

# 15011 N 75TH STREET Scottsdale, Arizona 85260



### **Features:**

- Great Location in the Scottsdale Airpark
- Abundant Retail/ Restaurants within 2 miles
- Executive housing nearby including Kierland, DC Ranch, Troon North, Desert Highlands, Silver leaf
- 30 minutes from Sky Harbor Internationa KIERLAND Airport
- Approximately 1 mile to the Loop 101
- 77 parking spaces. Covered parking available
- Parking ratio: 4:1000
- Janitorial 5x per week



#### SPEC FLOOR PLANS | FIRST FLOOR



#### SPEC FLOOR PLANS | SECOND FLOOR



SINGLE TENANT
CLOSED LAYOUT
12,502± sf

15011 N 75TH STREET Scottsdale, Arizona 85260