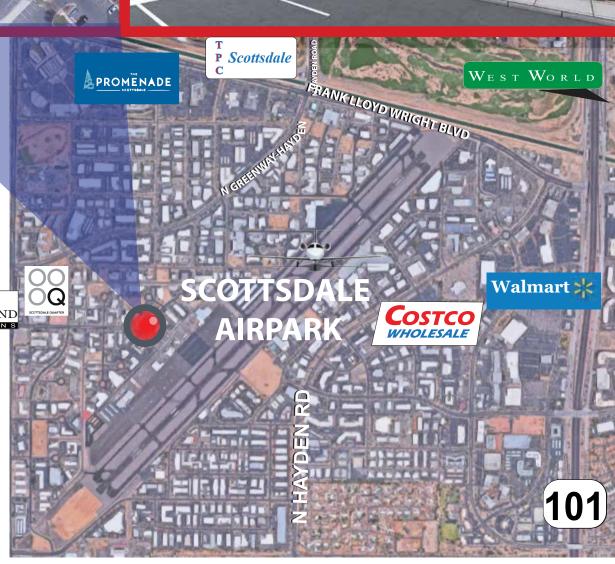

### **Features:**

- Great Location in the Scottsdale Airpark
- Abundant Retail/ Restaurants within 2 miles
- Executive housing nearby including Kierland, DC Ranch, Troon North, Desert Highlands, Silver leaf
- 30 minutes from Sky Harbor Internationa KIERLAND Airport
- Approximately 1 mile to the Loop 101
- 77 parking spaces. Covered parking available
- Parking ratio: 4:1000
- Janitorial 5x per week