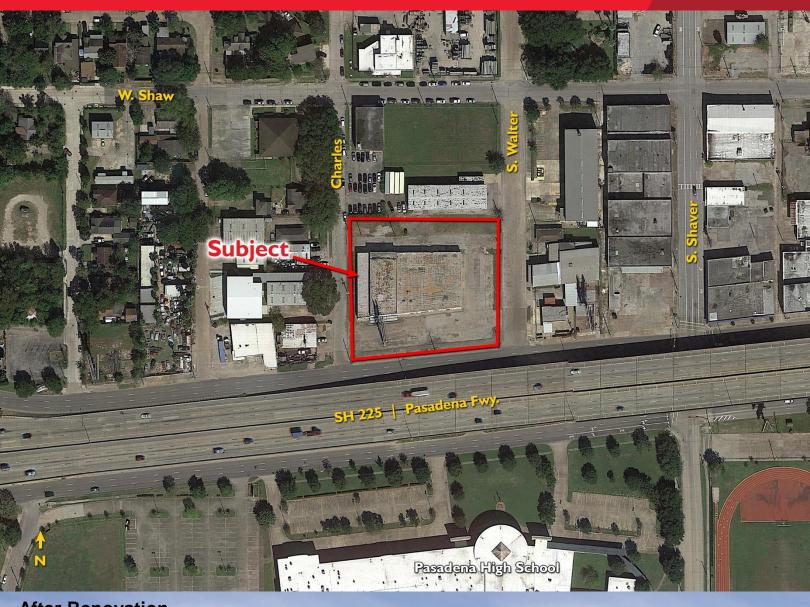

## 222 Pasadena Fwy.

Between Richey & Shaver Pasadena, TX

- Expandable single-tenant space
- Build-to-suit office space
- High visibility
- Heavy electric 480V, 3-phase power
- Concrete parking front and rear
- 12´ 14´ clear
- Grade & dock level loading