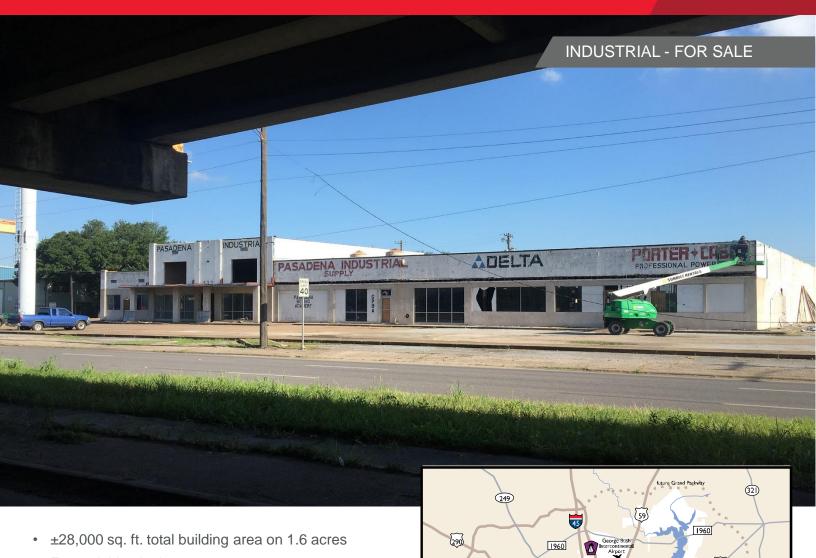

## 222 Pasadena Fwy.

Between Richey & Shaver Pasadena, TX

- Expandable single-tenant space
- Build-to-suit office space
- High visibility
- Heavy electric 480V, 3-phase power
- Concrete parking front and rear
- 12´ 14´ clear
- Grade & dock level loading