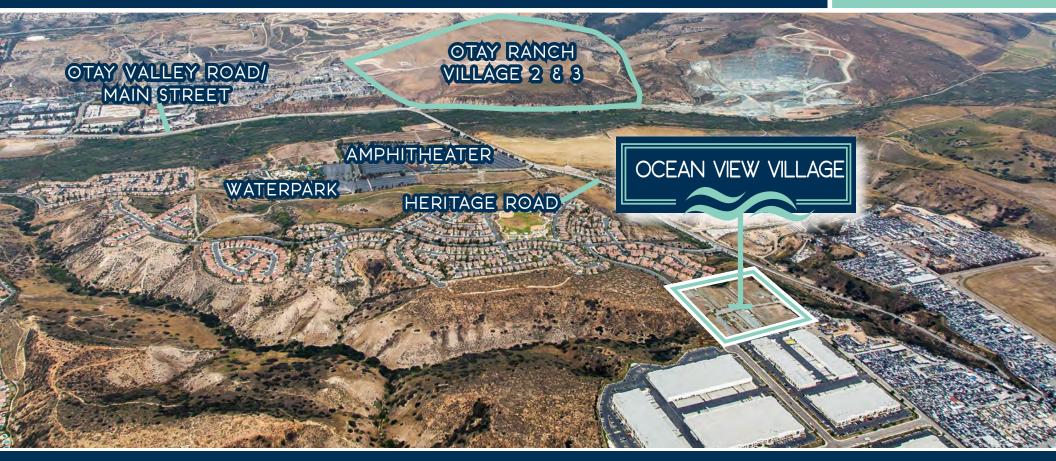

The site is contiguous to open space on two of its sides, which will provide permanent and unobstructed views from the ridge of Otay Mesa of the Pacific Ocean and to Downtown and Point Loma, especially for the second floor office of the commercial project.