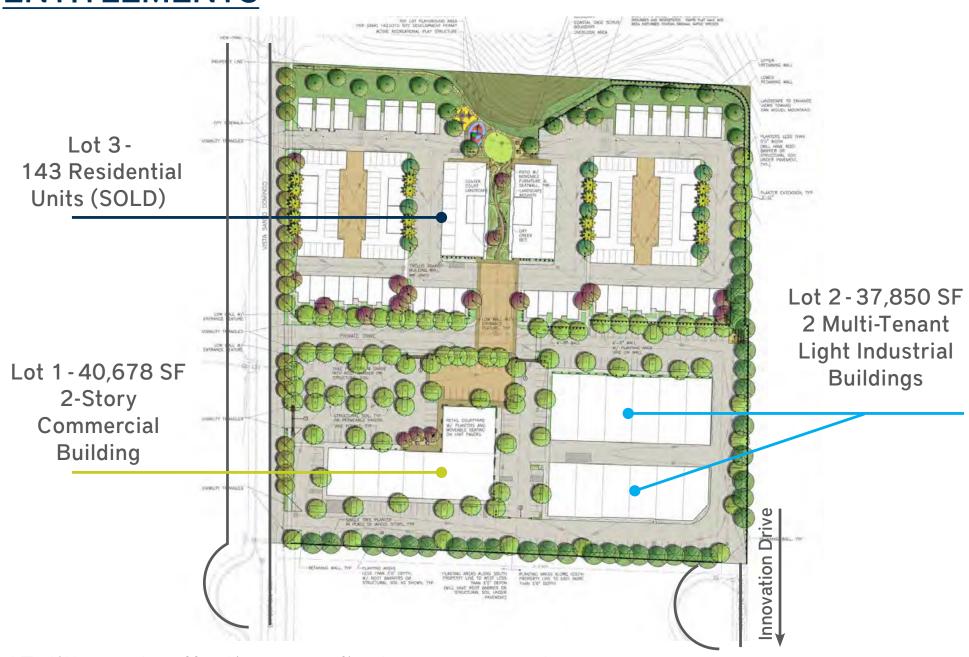

## PROPERTY DESCRIPTION

Lot 1 is entitled and planned for an approximate 40,678 SF Neighborhood Commercial project including 2nd floor office use.

Lot 2 is entitled and planned for an approximate 37,850 SF Light Industrial project.

# **ENTITLEMENTS**

<sup>\*</sup>Entitlements effective upon final map approval.