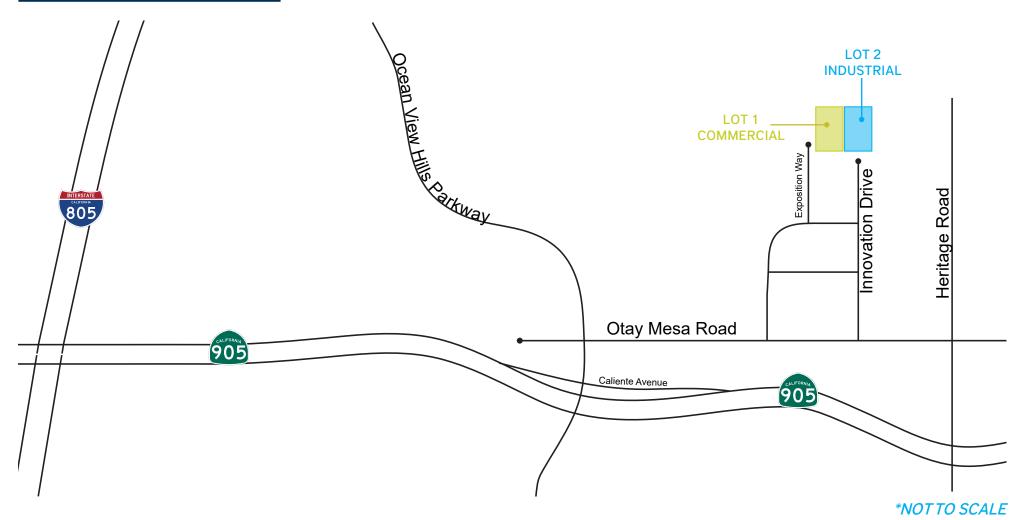

shed graded based on the full asking price                                        |

COMMERCIAL: ±2.01 ACRES

±87,556 SF

\$1,576,000 (\$18.00/SF)

INDUSTRIAL: ±2.35 ACRES

\$1,638,000 (\$16.00/SF)



## PROPERTY DESCRIPTION

Lot 1 is entitled and planned for an approximate 40,678 SF Neighborhood Commercial project including 2nd floor office use.

Lot 2 is entitled and planned for an approximate 37,850 SF Light Industrial project.

The site is contiguous to open space on two of its sides, which will provide permanent and unobstructed views from the ridge of Otay Mesa of the Pacific Ocean and to Downtown and Point Loma, especially for the second floor office of the commercial project.

# **ENTITLEMENTS**



<sup>\*</sup>Entitlements effective upon final map approval.



# **ACCESS ROADS**





### TRACY CLARK

Senior Vice President, Partner | 858.458.3339 tclark@voitco.com | Lic. #00641800

### MICHAEL MOSSMER

Senior Vice President | 858.458.3347 mmossmer@voitco.com | Lic. #00998326

### KIMBERLY CLARK, ESQ.

Vice President | 858.458.3343 kclark@voitco.com | Lic. # 01439305

4180 La Jolla Village Drive, Suite 100 | La Jolla, CA 92037 | 858.453.0505 P | 858.408.3976 F | Lic. #01991785 | www.voitco.com