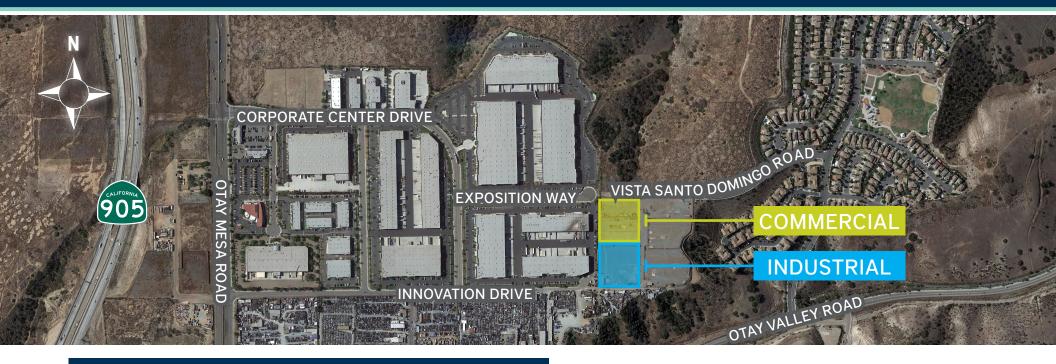

## COMMERCIAL AND INDUSTRIAL LAND FOR SALE







VISTA SANTO DOMINGO | OTAY MESA, CA

TRACY CLARK
MICHAEL MOSSMER
KIMBERLY CLARK





# PROPERTY DESCRIPTION

| PROPERTY ADDRESS:   | Vista Santo Domingo Road, Otay Mesa, CA 92154                                                                                                       |
|---------------------|-----------------------------------------------------------------------------------------------------------------------------------------------------|
| PROPERTY TYPE:      | Land                                                                                                                                                |
| LAND SIZE:          | Two lots. 2.01 acres zoned for commercial and office and 2.35 acres zoned for industrial.                                                           |
| APN:                | 645-050-07-00