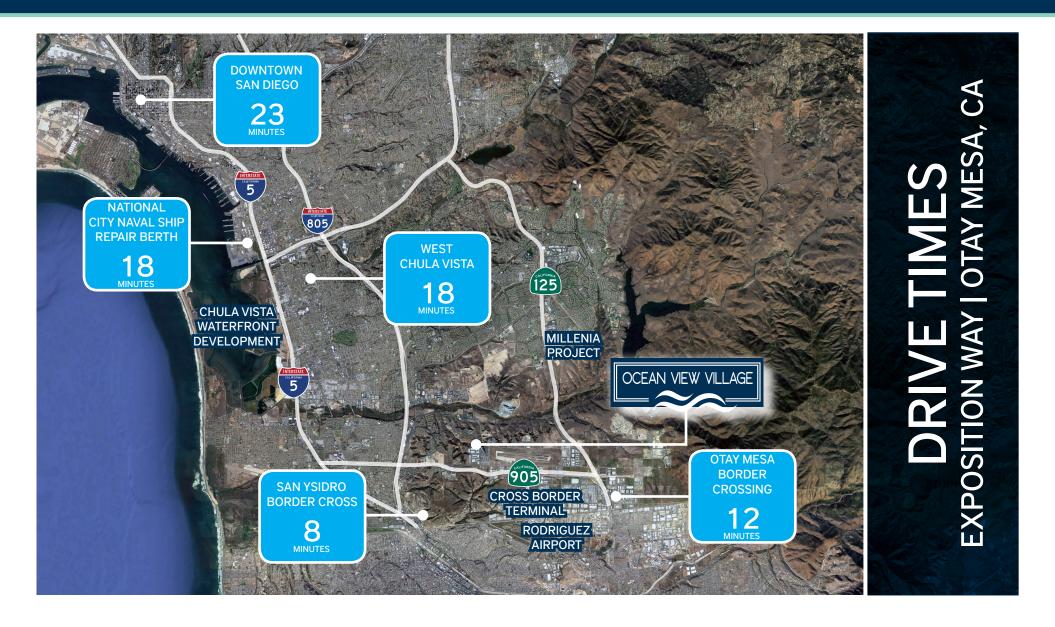

ed graded based on the full asking price                                        |

COMMERCIAL: ±2.01 ACRES

±87,556 SF

\$1,576,000 (\$18.00/SF)

INDUSTRIAL: ±2.35 ACRES

\$1,638,000 (\$16.00/SF)



## PROPERTY DESCRIPTION

Lot 1 is entitled and planned for an approximate 40,678 SF Neighborhood Commercial project including 2nd floor office use.

Lot 2 is entitled and planned for an approximate 37,850 SF Light Industrial project.

The site is contiguous to open space on two of its sides, which will provide permanent and unobstructed views from the ridge of Otay Mesa of the Pacific Ocean and to Downtown and Point Loma, especially for the second floor office of the commercial project.

# **ENTITLEMENTS**



<sup>\*</sup>Entitlements effective upon final map approval.



# **ACCESS ROADS**





### TRACY CLARK

Senior Vice President, Partner | 858.458.3339 tclark@voitco.com | Lic. #00641800

### MICHAEL MOSSMER

Senior Vice President | 858.458.3347 mmossmer@voitco.com | Lic. #00998326

### KIMBERLY CLARK, ESQ.

Vice President | 858.458.3343 kclark@voitco.com | Lic. # 01439305

4180 La Jolla Village Drive, Suite 100 | La Jolla, CA 92037 | 858.453.0505 P | 858.408.3976 F | Lic. #01991785 | www.voitco.com