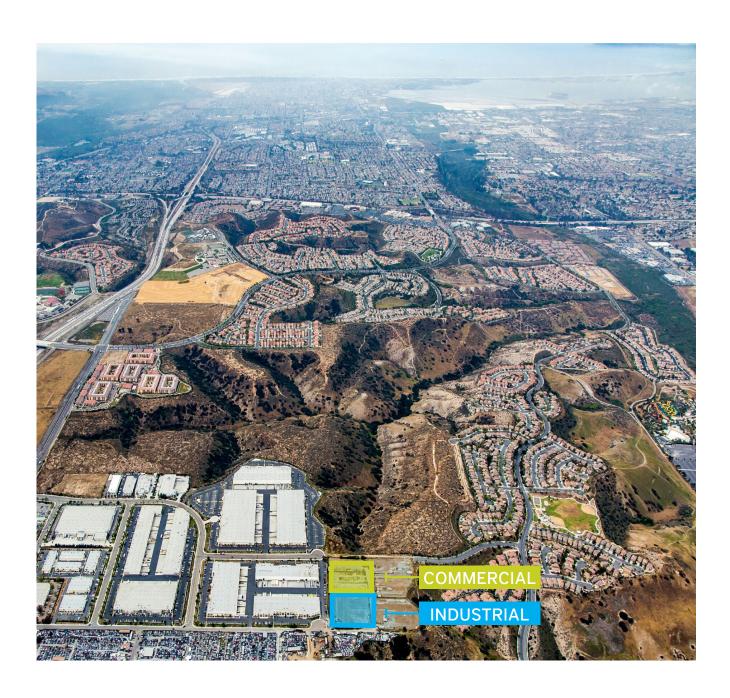

The site is contiguous to open space on two of its sides, which will provide permanent and unobstructed views from the ridge of Otay Mesa of the Pacific Ocean and to Downtown and Point Loma, especially for the second floor office of the commercial project.