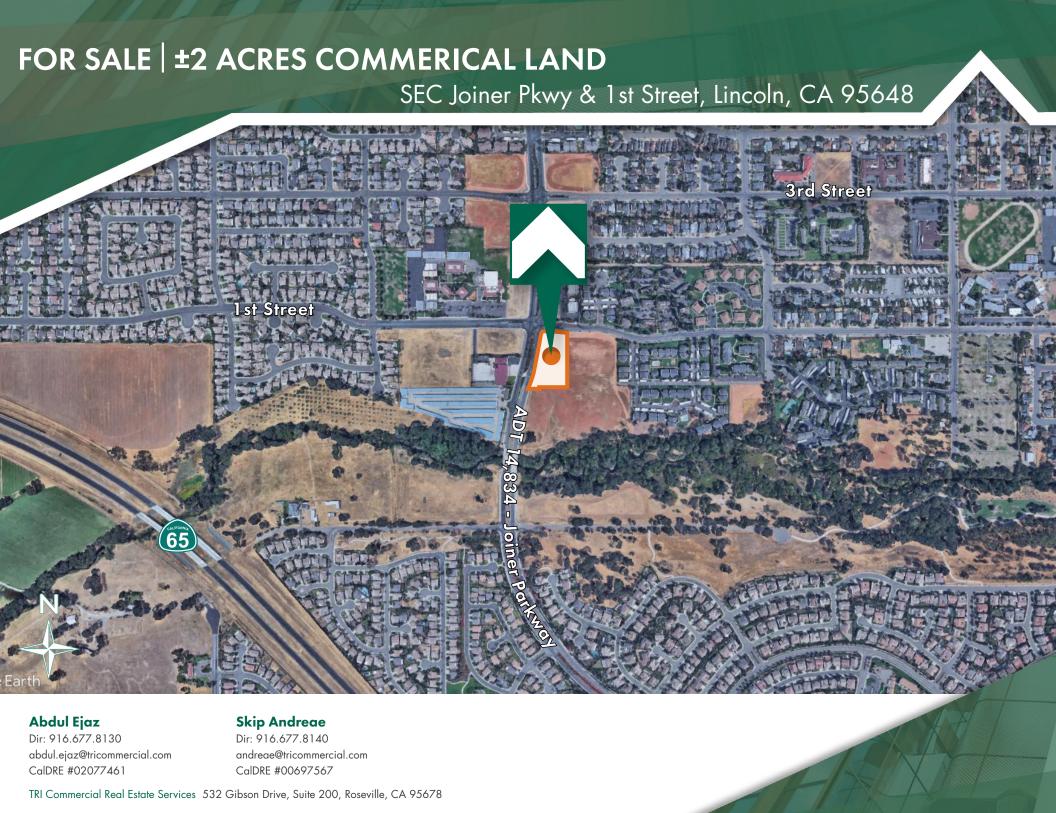

#### **PROPERTY HIGHLIGHTS**

- Ideal for Gas Station and Drive-Thru Restaurant
- Fully Improved with Utilities Stubbed
- Parcel Map Approved Great Visibility
- Easy Ingress/Egress
- Average Daily Traffic on Joiner Parkway 14,834 Cars Per Day

#### **OFFERING SUMMARY**

| PRICE:       | Call for details. |
|--------------|-------------------|
| TOTAL ACRES: | ±2 AC             |
| APN'S:       | 021-321-089       |
| ZONING:      | Commercial        |