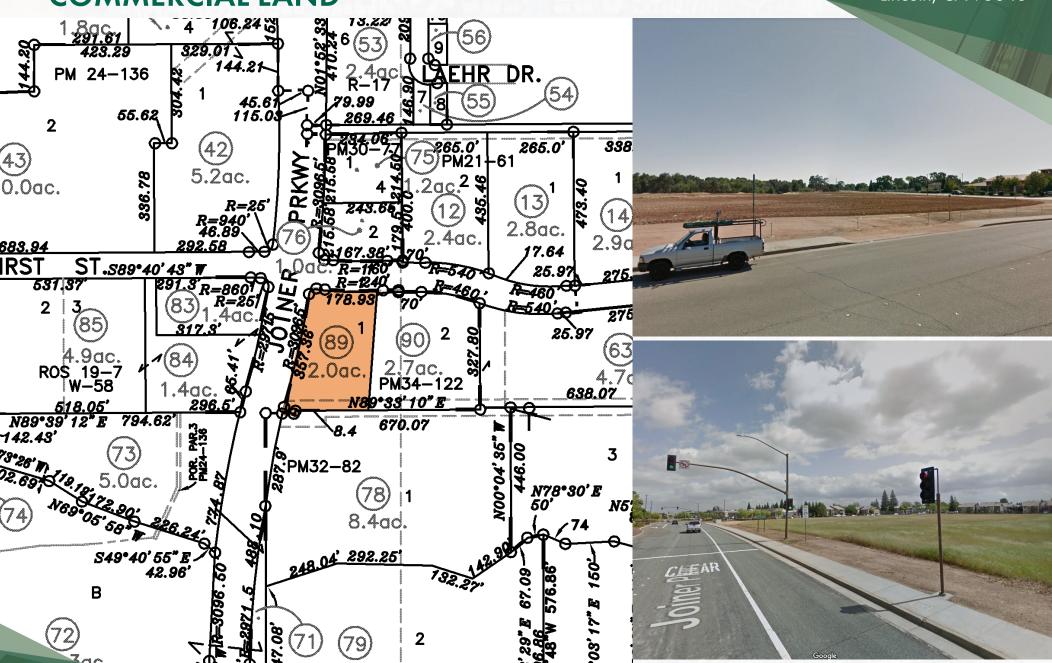

#### **PROPERTY HIGHLIGHTS**

- Ideal for Gas Station and Drive-Thru Restaurant
- Fully Improved with Utilities Stubbed
- Parcel Map Approved Great Visibility
- Easy Ingress/Egress
- Average Daily Traffic on Joiner Parkway 14,834 Cars Per Day

#### **OFFERING SUMMARY**

| PRICE:       | Call for details. |
|--------------|-------------------|
| TOTAL ACRES: | ±2 AC             |
| APN'S:       | 021-321-089       |
| ZONING:      | Commercial        |

### PARCEL MAP SEC Joiner Pkwy & 1st Street Lincoln, CA 95648



## AREA MAP SEC Joiner Pkwy & 1st Street Lincoln, CA 95648



**SUMMARY WITHIN 1, 2, 3 - MILE (MARCH 2020)** 



#### **POPULATION**

1 MILE - 16,075 2 MILE - 31,775 3 MILE - 37,879



#### **HOUSEHOLDS**

1 MILE - 5,286 2 MILE - 11,060 3 MILE - 14,455



#### **AVG. HOUSEHOLD INCOME**

1 MILE - \$93,149 2 MILE - \$99,023 3 MILE - \$96,670



## LABOR FORCE 16 YEARS OLD +

1 MILE - 12,135 2 MILE - 24,571 3 MILE - 30,379



## EDUCATION SOME COLLEGE OR HIGHER

1 MILE - 6,741 2 MILE - 14,728 3 MILE - 19,049

#### **COLLEGE DEGREE**

E Catlett Rd

Lincoln Regional Airport

1 MILE - 2,587 2 MILE - 6,413 3 MILE - 8,520

# **DEMOGRAPHICS** SEC Joiner Pkwy & 1st Street Lincoln, CA 95648 Regional Park 2 MILE

The information in this document was obtained from sources we deem reliable; however, n