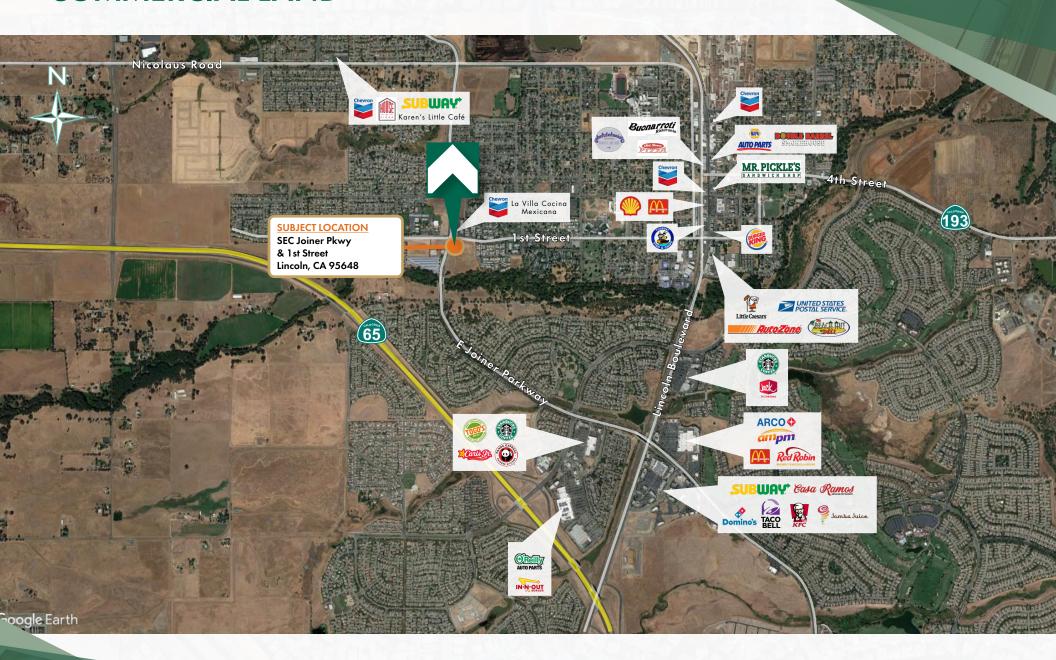

#### **PROPERTY HIGHLIGHTS**

- Ideal for Gas Station and Drive-Thru Restaurant
- Fully Improved with Utilities Stubbed
- Parcel Map Approved Great Visibility
- Easy Ingress/Egress
- Average Daily Traffic on Joiner Parkway 14,834 Cars Per Day

#### **OFFERING SUMMARY**

| PRICE:       | Call for details. |
|--------------|-------------------|
| TOTAL ACRES: | ±2 AC             |
| APN'S:       | 021-321-089       |
| ZONING:      | Commercial        |

### PARCEL MAP SEC Joiner Pkwy & 1st Street Lincoln, CA 95648



## AREA MAP SEC Joiner Pkwy & 1st Street Lincoln, CA 95648



**SUMMARY WITHIN 1, 2, 3 - MILE (MARCH 2020)** 



#### **POPULATION**

1 MILE - 16,075 2 MILE - 31,775 3 MILE - 37,879



#### **HOUSEHOLDS**

1 MILE - 5,286 2 MILE - 11,060 3 MILE - 14,455



#### **AVG. HOUSEHOLD INCOME**

1 MILE - \$93,149 2 MILE - \$99,023 3 MILE - \$96,670



## LABOR FORCE 16 YEARS OLD +

1 MILE - 12,135 2 MILE - 24,571 3 MILE - 30,379



## EDUCATION SOME COLLEGE OR HIGHER

1 MILE - 6,741 2 MILE - 14,728 3 MILE - 19,049

#### **COLLEGE DEGREE**

E Catlett Rd

Lincoln Regional Airport

1 MILE - 2,587 2 MILE - 6,413 3 MILE - 8,520

# **DEMOGRAPHICS** SEC Joiner Pkwy & 1st Street Lincoln, CA 95648 Regional Park 2 MILE

The information in this document was obtained from sources we deem reliable; however, no warranty or representation, expressed or implied, is made as