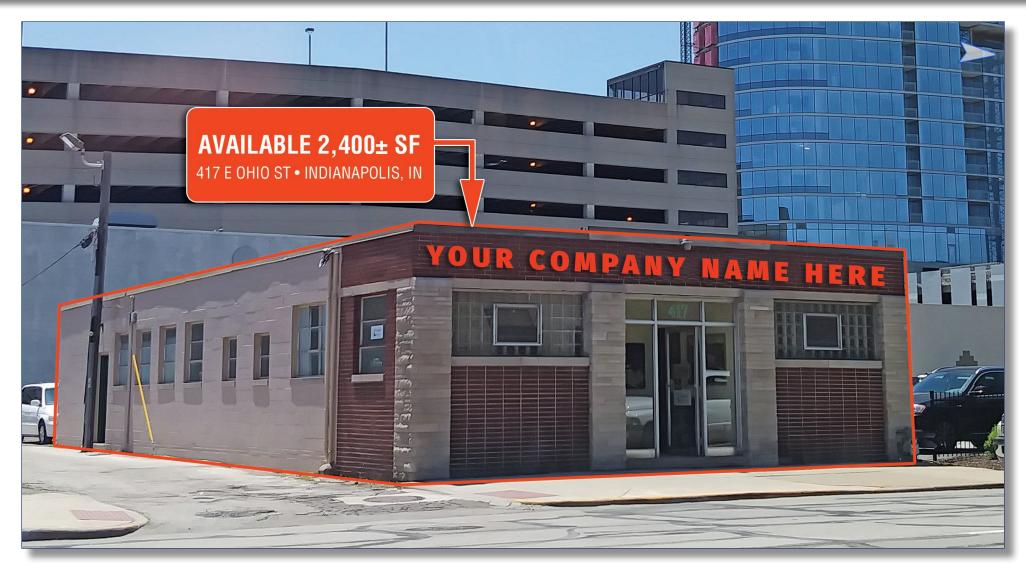

## **AVAILABLE** 2,400± SF FREE STANDING BUILDING

**Ted J. McClure** o: 317.722.6700 | m: 317.457.0577 | mcclurecire@cs.com

PRIME COMMERCIAL BUILDING LOCATED IN DOWNTOWN REGIONAL CENTER

For more information or appointment, please contact:

## **AVAILABLE** 2,400± SF FREE STANDING BUILDING

**Ted J. McClure** o: 317.722.6700 | m: 317.457.0577 | mcclurecire@cs.com

PRIME COMMERCIAL BUILDING LOCATED IN DOWNTOWN REGIONAL CENTER