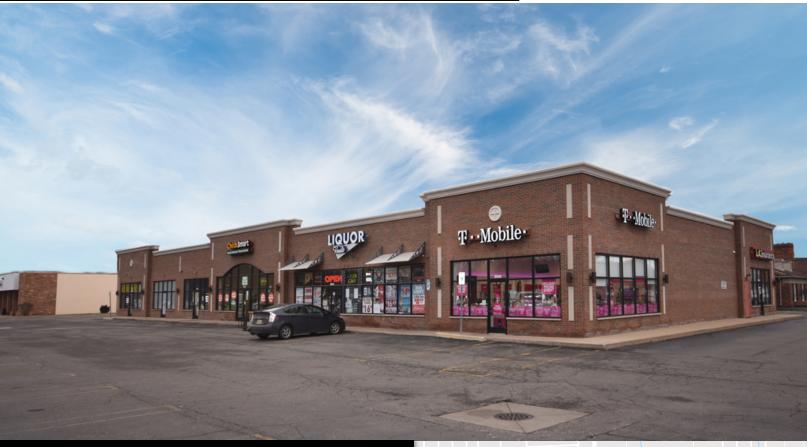

### **FOR LEASE**

6 MILE & MIDDLEBELT PLAZA 29227-29245 6 MILE ROAD LIVONIA, MI 48152

### PROPERTY FEATURES:

- For Lease: Up to 2,700 SF
- · Hard, signalized corner of Middlebelt & 6 Mile Road
- Located in a dense residential area with strong demographics and high traffic counts
- Pylon signage available
- Nearby national retailers include: Menards, Walgreens, Home Depot, Costco, Aldi, Tim Hortons, and many more
- Asking lease rate: \$16 PSF NNN