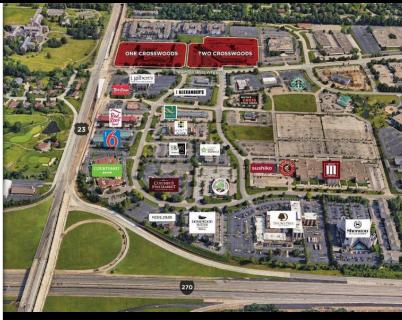

## **PROPERTY FEATURES:**

- Elegant three story atrium featuring lush gardens, skylights and fountain
- Aggressive rental rates
- Within walking distance to restaurants: J. Alexander's, Starbucks, Chipotle, Columbus Fish Market, Bravo
- Nearby hotels: Extended Stay America, Sheraton Suites, Hyatt Place, Amerisuites, Courtyard Marriott, Red Roof Inn, Double Tree, Homewood Suites & Residence Inn
- 135,000 square foot three story class A office building
- Monument signage opportunity
- Generous parking area