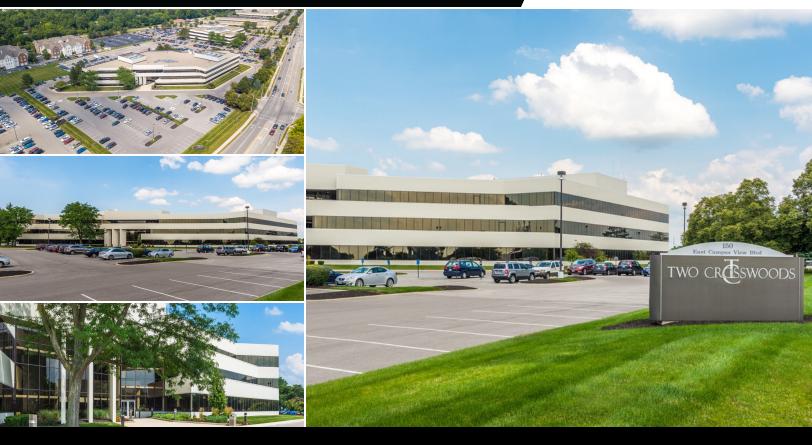

## FOR LEASE

150 E CAMPUS VIEW BOULEVARD COLUMBUS, OH 43235

## **PROPERTY FEATURES:**

- Elegant three story atrium featuring lush gardens, skylights and fountain
- Aggressive rental rates
- Within walking distance to restaurants: J. Alexander's, Starbucks, Chipotle, Columbus Fish Market, Bravo
- Nearby hotels: Extended Stay America, Sheraton Suites, Hyatt Place, Amerisuites, Courtyard Marriott, Red Roof Inn, Double Tree, Homewood Suites & Residence Inn
- 135,000 square foot three story class A office building
- Monument signage opportunity
- Generous parking area