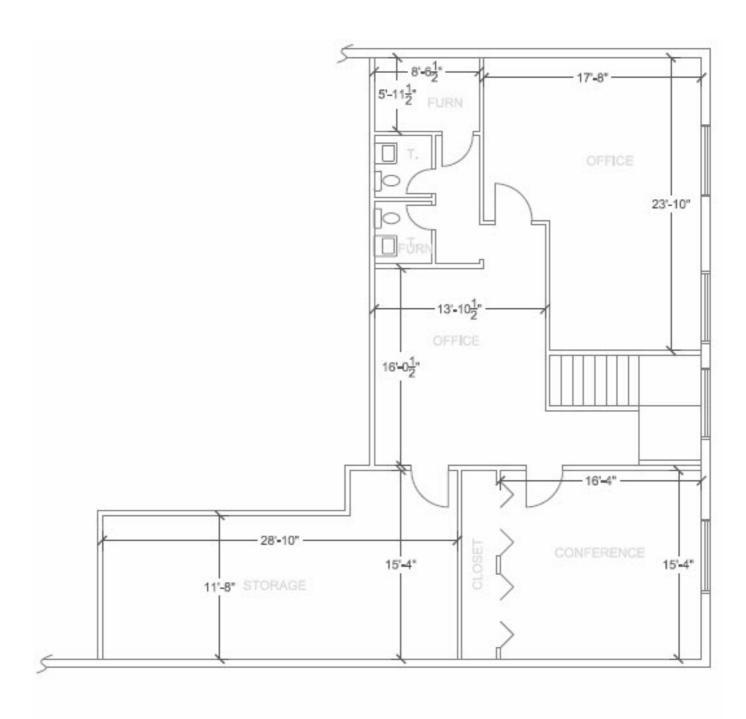

#### **PROPERTY FEATURES**

- Located along thriving Shawnee Mission Parkway corridor
- Adjacent to 10 Quivira Plaza
- Office/flex building for sale
- Existing storage area
- Drive-in door easily added
- 20 striped spaces
- Built in 1984

| ADDITIONAL INFO |                                      |
|-----------------|--------------------------------------|
| TOTAL SIZE      | 6,200 <u>+</u> SF<br>(on two levels) |
| SALES PRICE     | \$650,000                            |
| TAXES (2017)    | \$13,652.30                          |
| AVAILABLE       | February 1, 2018                     |