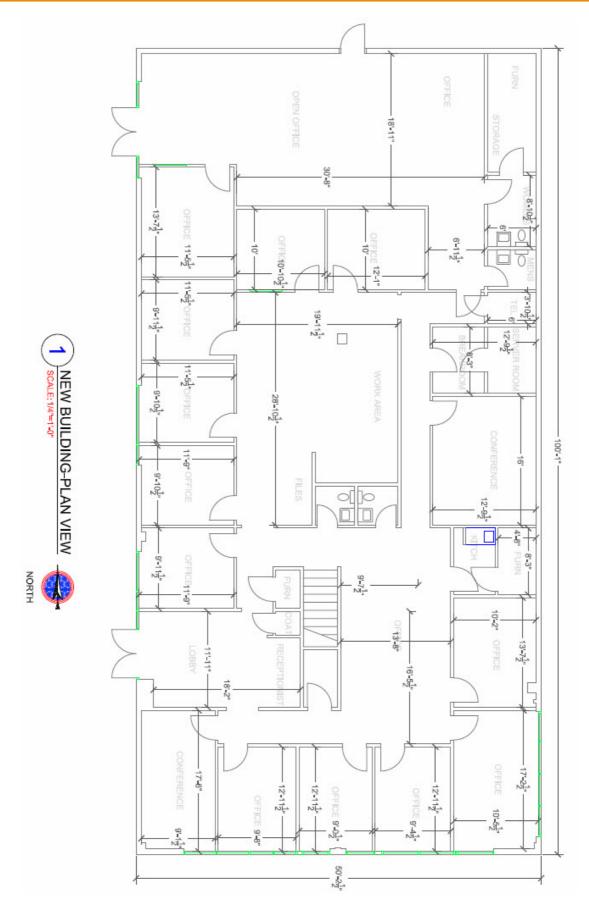

| ADDITIONAL INFO |                                      |
|-----------------|--------------------------------------|
| TOTAL SIZE      | 6,200 <u>+</u> SF<br>(on two levels) |
| SALES PRICE     | \$650,000                            |
| TAXES (2017)    | \$13,652.30                          |
| AVAILABLE       | February 1, 2018                     |