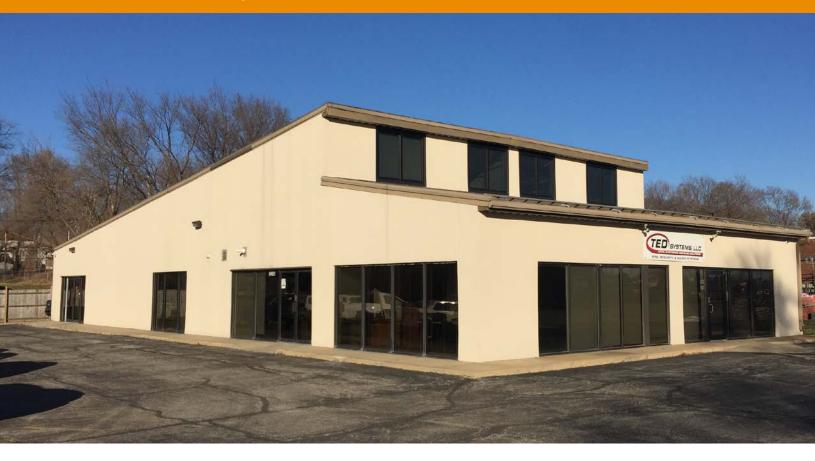

# 12310 W. 62<sup>ND</sup> TERRACE SHAWNEE, KANSAS 66216

#### OFFICE/FLEX FOR SALE | 6,200± SF AVAILABLE

#### **PROPERTY FEATURES**

- Located along thriving Shawnee Mission Parkway corridor
- Adjacent to 10 Quivira Plaza
- Office/flex building for sale
- Existing storage area
- Drive-in door easily added
- 20 striped spaces
- Built in 1984