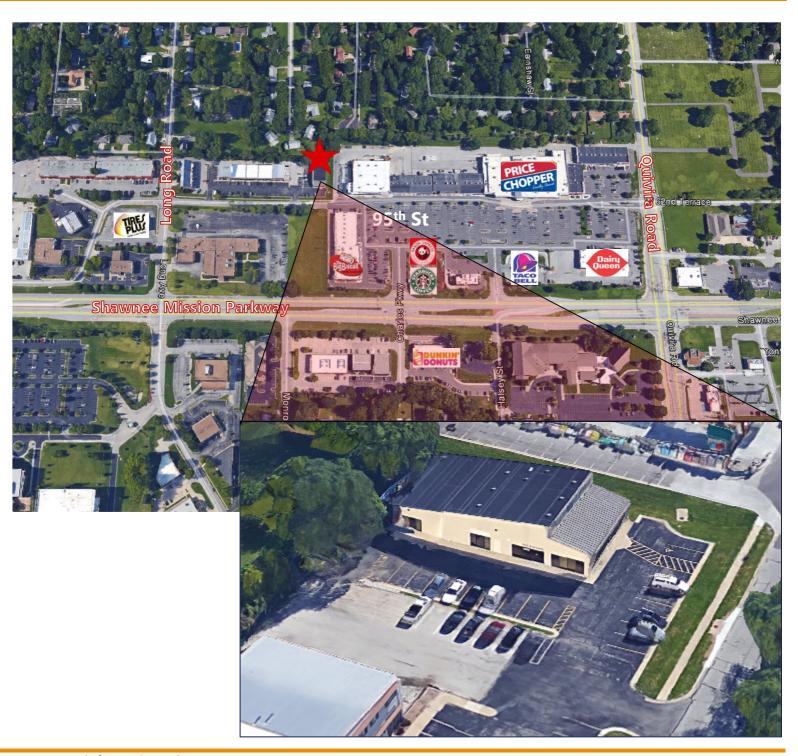

# 12310 W. 62<sup>ND</sup> TERRACE SHAWNEE, KANSAS 66216

#### **PROPERTY FEATURES**

- Located along thriving Shawnee Mission Parkway corridor
- Adjacent to 10 Quivira Plaza
- Office/flex building for sale
- Existing storage area
- Drive-in door easily added
- 20 striped spaces
- Built in 1984