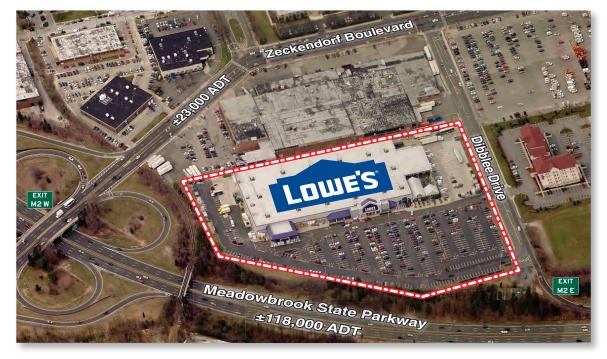

## **Freestanding Lowe's**

**Location:** 

This Freestanding Lowe's is located in Nassau County at 700 Dibblee Drive, with access from Zeckendorf Boulevard, and is accessible via Exit M2-E on the Meadowbrook State Parkway, in Garden City, New York 11530.

Type:

Freestanding

GLA:

126,239 sf

Traffic:

Two way average daily traffic Meadowbrook Pkwy: ±118,000 cars per day Zeckendorf Boulevard: ±23,000 cars per day

**Area Retailers:** 

Roosevelt Field Mall (Neiman Marcus, Bloomingdale's, Macy's, Nordstrom, JCPenney, Dick's Sporting Goods), The Gallery at Westbury Plaza (Saks Off Fifth, Nordstrom Rack, Bloomingdale's Outlet, Gap, Banana Republic, Old Navy, Trader Joe's, Home Goods, Ulta, Starbucks)