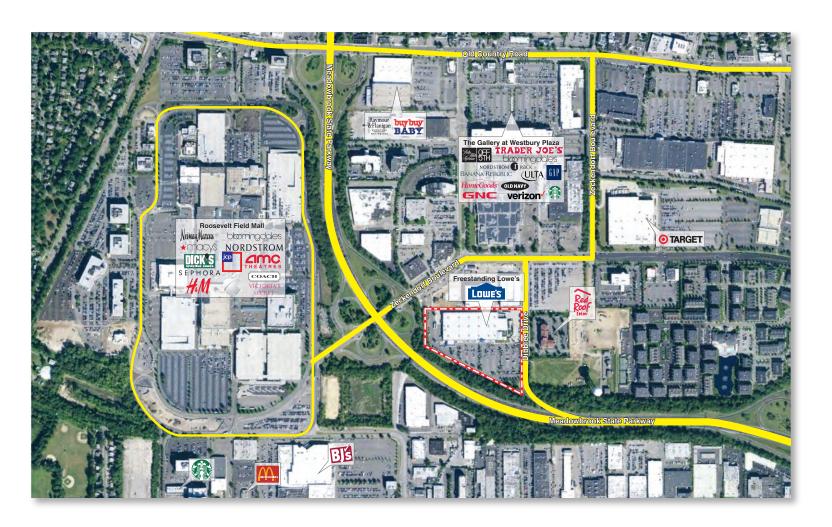

## **Freestanding Lowe's**

**Location:** 

This Freestanding Lowe's is located in Nassau County at 700 Dibblee Drive, with access from Zeckendorf Boulevard, and is accessible via Exit M2-E on the Meadowbrook State Parkway, in Garden City, New York 11530.

Type:

Freestanding

GLA:

126,239 sf

Traffic:

Two way average daily traffic Meadowbrook Pkwy: ±118,000 cars per day Zeckendorf Boulevard: ±23,000 cars per day

**Area Retailers:** 

Roosevelt Field Mall (Neiman Marcus, Bloomingdale's, Macy's, Nordstrom, JCPenney, Dick's Sporting Goods), The Gallery at Westbury Plaza (Saks Off Fifth, Nordstrom Rack, Bloomingdale's Outlet, Gap, Banana Republic, Old Navy, Trader Joe's, Home Goods, Ulta, Starbucks)