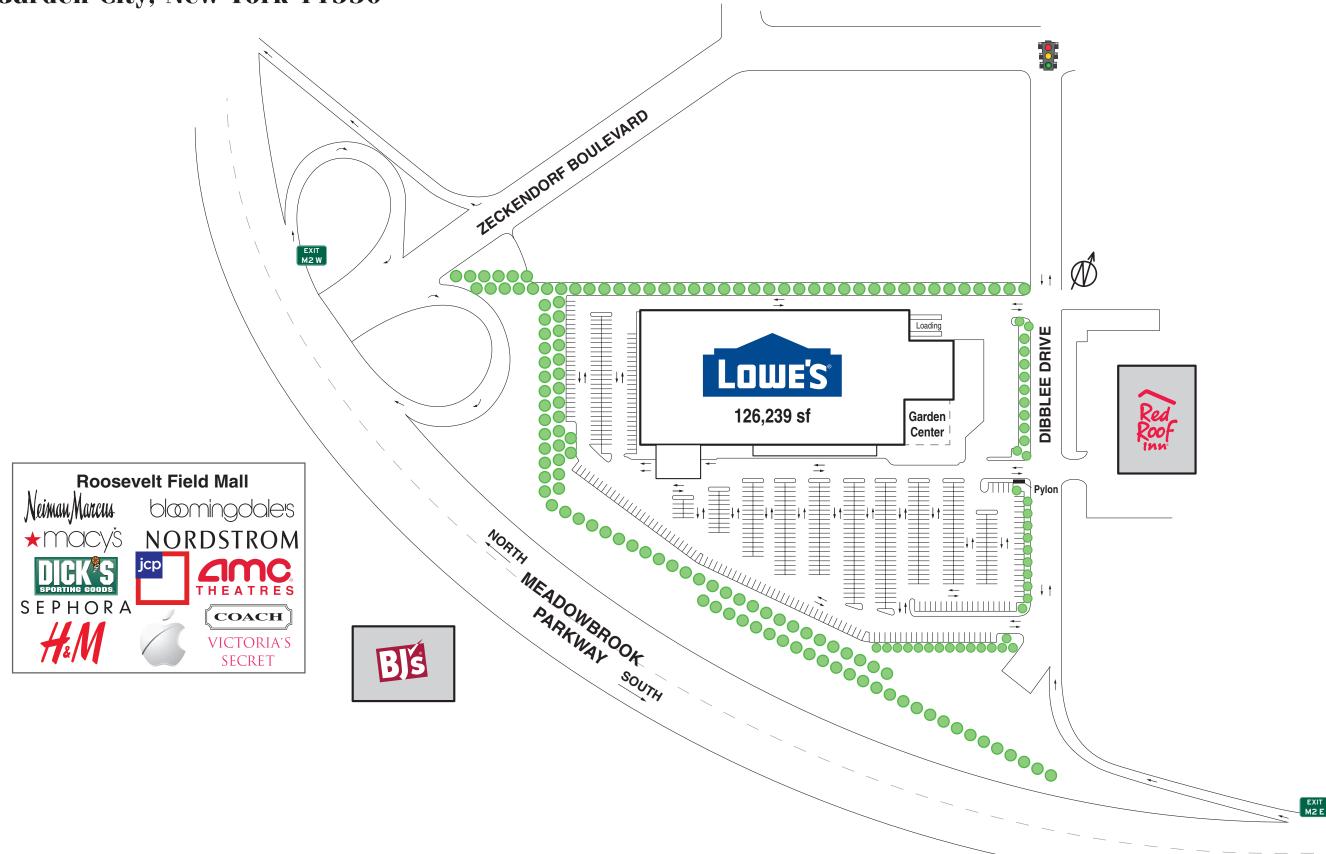

## **Freestanding Lowe's**

**Location:** 

This Freestanding Lowe's is located in Nassau County at 700 Dibblee Drive, with access from Zeckendorf Boulevard, and is accessible via Exit M2-E on the Meadowbrook State Parkway, in Garden City, New York 11530.

Type:

Freestanding

GLA:

126,239 sf

Traffic:

Two way average daily traffic Meadowbrook Pkwy: ±118,000 cars per day Zeckendorf Boulevard: ±23,000 cars per day

**Area Retailers:** 

Roosevelt Field Mall (Neiman Marcus, Bloomingdale's, Macy's, Nordstrom, JCPenney, Dick's Sporting Goods), The Gallery at Westbury Plaza (Saks Off Fifth, Nordstrom Rack, Bloomingdale's Outlet, Gap, Banana Republic, Old Navy, Trader Joe's, Home Goods, Ulta, Starbucks)

## **Freestanding Lowe's**

700 Dibblee Drive & Zeckendorf Boulevard

Garden City, New York 11530