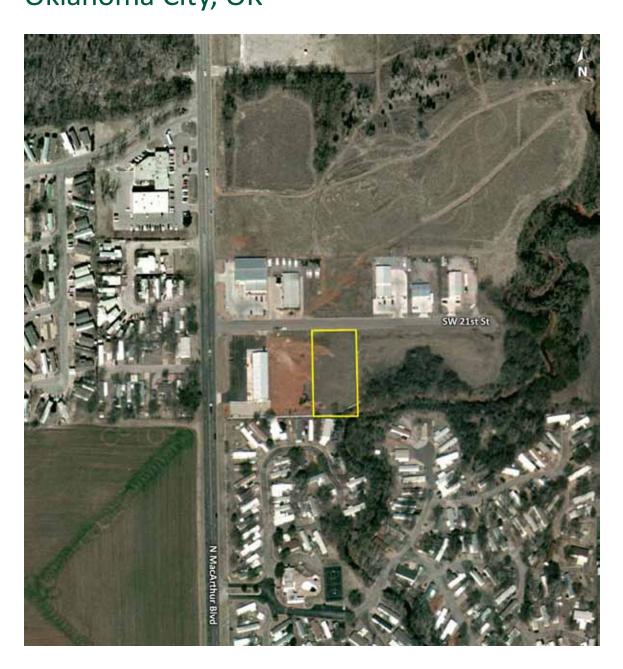

## LOT FOR LEASE - MACARTHUR BUSINESS PARK, SEC. 1

**Size:** 150' x 300'

Zoning: I-2

**Lease Rate:** \$2.50 per square foot

For More Information, Contact: **J. Mark Patton** mpatton@priceedwards.com (405) 843-7474