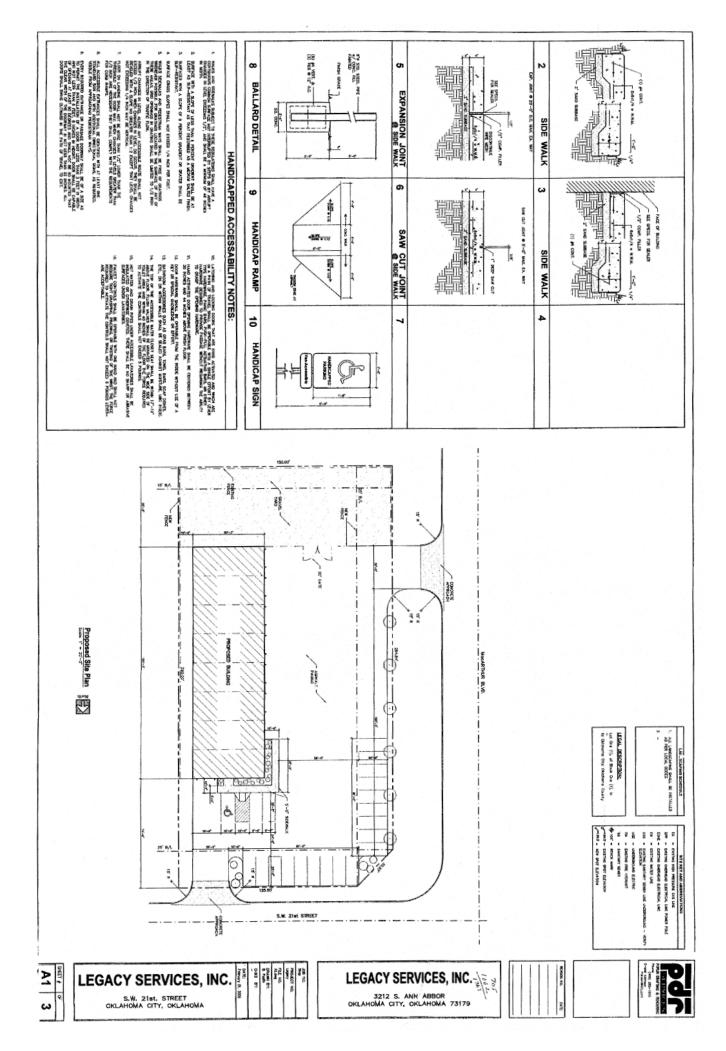

## LOT FOR LEASE - MACARTHUR BUSINESS PARK, SEC. 1

**Size:** 150' x 300'

Zoning: I-2

**Lease Rate:** \$2.50 per square foot

For More Information, Contact: **J. Mark Patton** mpatton@priceedwards.com (405) 843-7474

Commercial Real Estate Services

Price Edwards & Company

210 Park Avenue, Suite 1000 Oklahoma City, OK 73102 Phone (405) 843-7474 Fax (405) 236-1849 www.priceedwards.com

3212 S. ANN ABBOR OKLAHOMA CITY, OKLAHOMA 73179