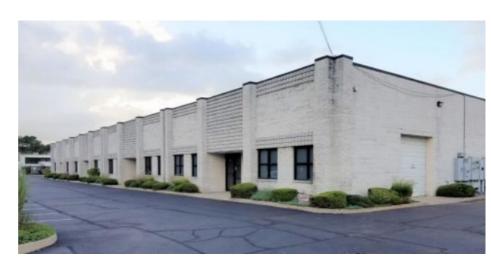

#### 7 Shirley Street Bohemia, NY 11716

#### Zoning:

Prime Industrial Unit Available. 20% office space with A/C. 16' celling height, 12' x 12' drive-in door, 200 amps power and 2 bathrooms. Located just off Sycamore Avenue and Veterans Memorial Highway. In close proximity to LI MacArthur Airport.