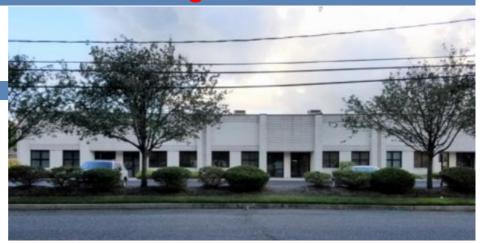

#### 7 Shirley Street Bohemia, NY 11716

#### Zoning:

Prime Industrial Unit Available. 20% office space with A/C. 16' celling height, 12' x 12' drive-in door, 200 amps power and 2 bathrooms. Located just off Sycamore Avenue and Veterans Memorial Highway. In close proximity to LI MacArthur Airport.