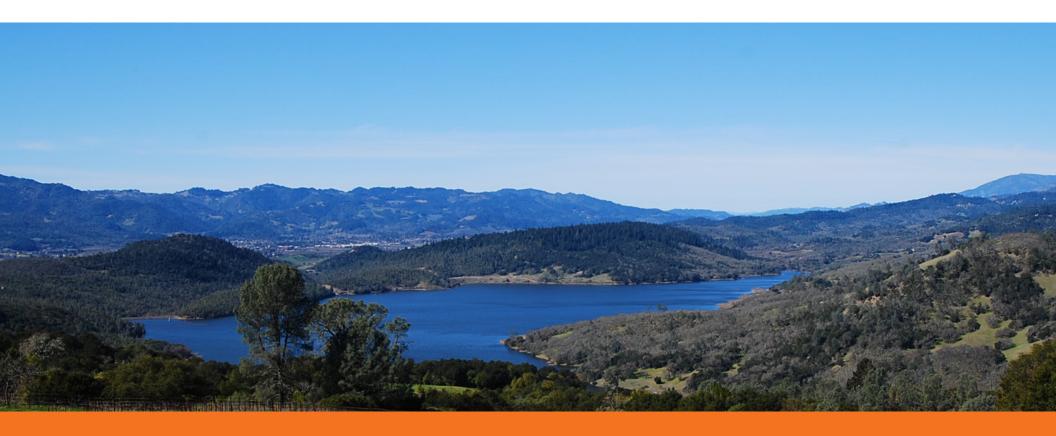

### Introduction

Rising above the historic Conn Valley, this beautiful property, consisting of four contiguous view parcels, connects one to the glorious history of the Napa Valley. Across Conn Valley Road are the mysterious ruins of the Franco-Swiss Winery built in 1876. In the 1880's, the winery was producing more than 100,000 gallons per year. The property is only five miles from Meadowood Napa Valley; five miles to Downtown St. Helena; and two miles to Lake Hennessey. This is a rare opportunity to own 186 acres in four separate parcels of pristine Napa Valley land and an historic four bedroom, two bath home close to many of Napa's finest wineries.