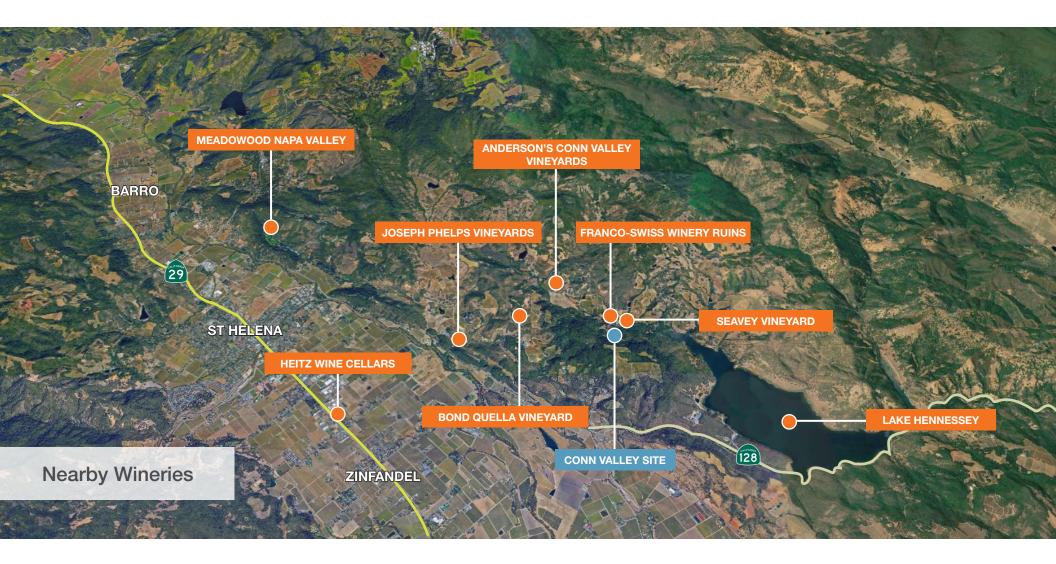

### Introduction

Rising above the historic Conn Valley, this beautiful property, consisting of four contiguous view parcels, connects one to the glorious history of the Napa Valley. Across Conn Valley Road are the mysterious ruins of the Franco-Swiss Winery built in 1876. In the 1880's, the winery was producing more than 100,000 gallons per year. The property is only five miles from Meadowood Napa Valley; five miles to Downtown St. Helena; and two miles to Lake Hennessey. This is a rare opportunity to own 186 acres in four separate parcels of pristine Napa Valley land and an historic four bedroom, two bath home close to many of Napa's finest wineries.