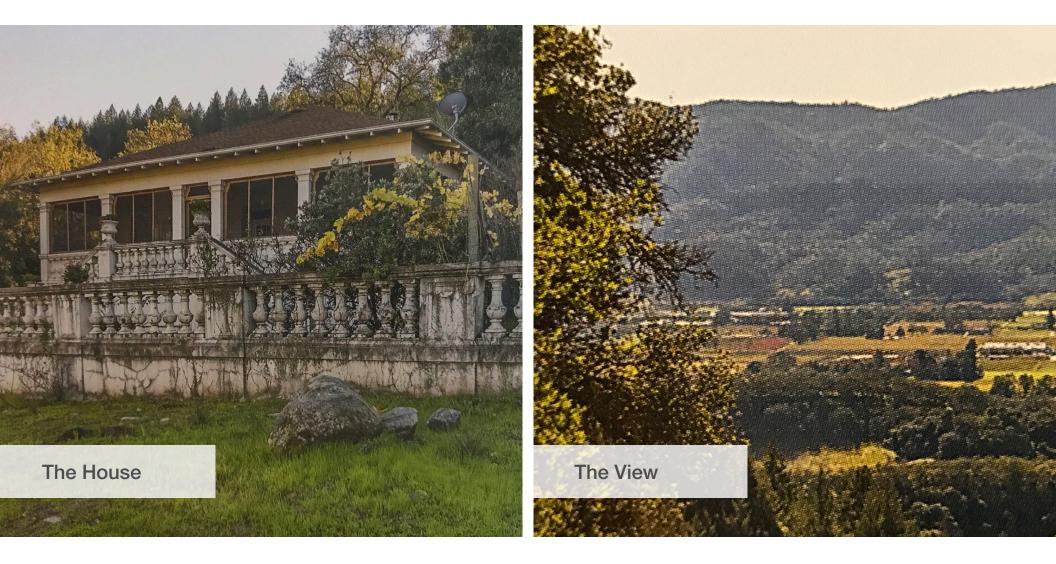

### Introduction

Rising above the historic Conn Valley, this beautiful property, consisting of four contiguous view parcels, connects one to the glorious history of the Napa Valley. Across Conn Valley Road are the mysterious ruins of the Franco-Swiss Winery built in 1876. In the 1880's, the winery was producing more than 100,000 gallons per year. The property is only five miles from Meadowood Napa Valley; five miles to Downtown St. Helena; and two miles to Lake Hennessey. This is a rare opportunity to own 186 acres in four separate parcels of pristine Napa Valley land and an historic four bedroom, two bath home close to many of Napa's finest wineries.