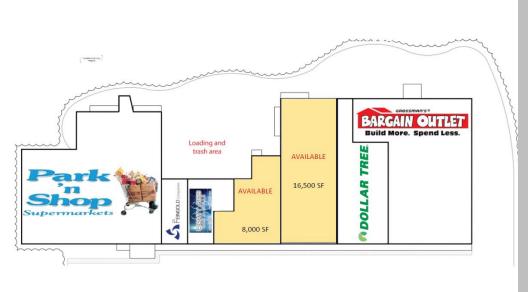

PROPERTY DESCRIPTION

8,000 SF - 24,500 SF

Supermarket, and more

Anchored by Park N' Shop

Located in Worcester County

Main retail corridor of Dudley

Retail

13.77 Acres

95,610 SF

Outparcel

3,945

Ample parking

10 Airport Rd, Dudley, MA 1571

Dollar Tree, Grossman's Bargain Outlet,

Underwent major capital improvements

1 Mile Radius

Firebrands Bar & Grill, Park N' Shop

Address

Lot Size

**Property Type** 

**Building Size** 

Space Available

**Nearby Retailers** 

Vehicles Per Day