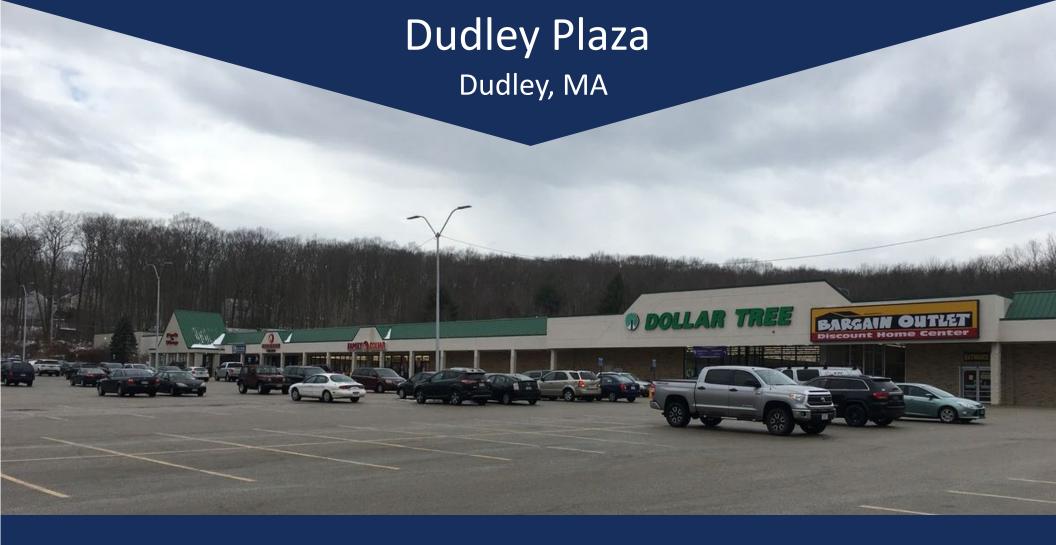

PROPERTY DESCRIPTION

8,000 SF - 24,500 SF

Supermarket, and more

Anchored by Park N' Shop

Located in Worcester County

Main retail corridor of Dudley

Retail

13.77 Acres

95,610 SF

Outparcel

3,945

Ample parking

10 Airport Rd, Dudley, MA 1571

Dollar Tree, Grossman's Bargain Outlet,

Underwent major capital improvements

1 Mile Radius

Firebrands Bar & Grill, Park N' Shop

Address

Lot Size

**Property Type** 

**Building Size** 

Space Available

**Nearby Retailers** 

Vehicles Per Day