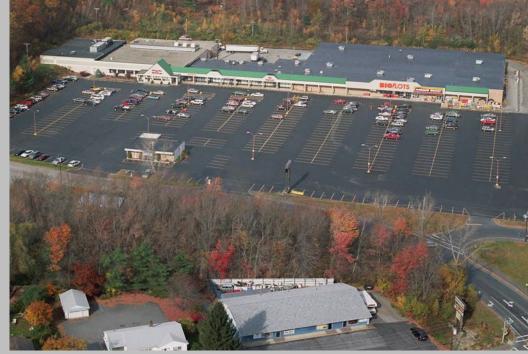

PROPERTY DESCRIPTION

8,000 SF - 24,500 SF

Supermarket, and more

Anchored by Park N' Shop

Located in Worcester County

Main retail corridor of Dudley

Retail

13.77 Acres

95,610 SF

Outparcel

3,945

Ample parking

10 Airport Rd, Dudley, MA 1571

Dollar Tree, Grossman's Bargain Outlet,

Underwent major capital improvements

1 Mile Radius

Firebrands Bar & Grill, Park N' Shop

Address

Lot Size

**Property Type** 

**Building Size** 

Space Available

**Nearby Retailers** 

Vehicles Per Day