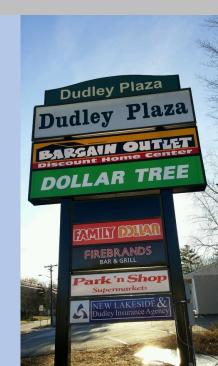

PROPERTY DESCRIPTION

8,000 SF - 24,500 SF

Supermarket, and more

Anchored by Park N' Shop

Located in Worcester County

Main retail corridor of Dudley

Retail

13.77 Acres

95,610 SF

Outparcel

3,945

Ample parking

10 Airport Rd, Dudley, MA 1571

Dollar Tree, Grossman's Bargain Outlet,

Underwent major capital improvements

1 Mile Radius

Firebrands Bar & Grill, Park N' Shop

Address

Lot Size

**Property Type** 

**Building Size** 

Space Available

**Nearby Retailers** 

Vehicles Per Day