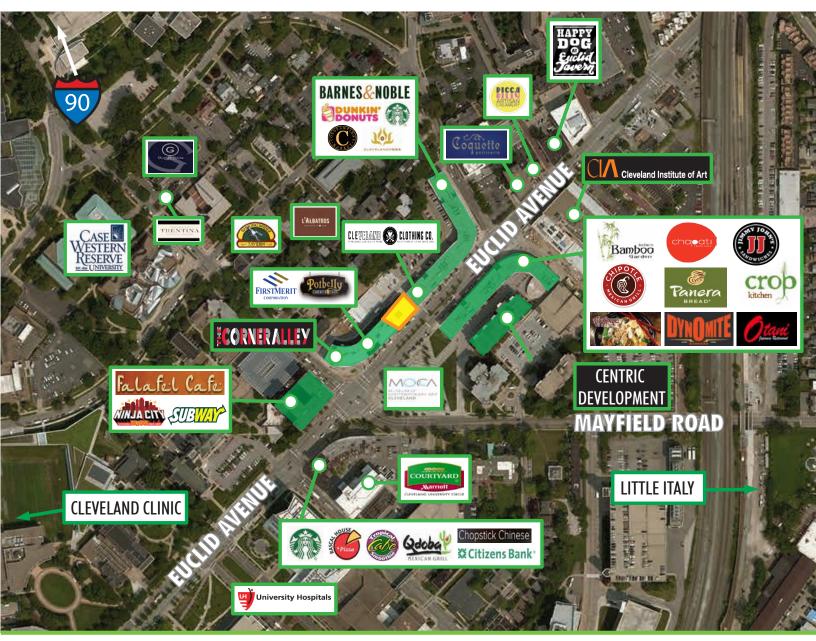

University Circle

11431 EUCLID AVENUE - CLEVELAND, OHIO 44106



**PROPERTY INFO** 

#### **OVERVIEW**

Uptown is a vibrant restaurant, entertainment, arts, educational and residential district in the heart of Cleveland University Circle and Case Western University.

- + ±4,500 SF plus potential mezzanine and patio restaurant white box condition
- + 50,000 plus employees in a 1-mile radius
- + ±15,000 students within 1-square mile
- + 3 million visitors per year to University Circle
- + New residential 100% occupied



RETAIL





## FOR LEASE Uptown - University Circle

11431 EUCLID AVENUE - CLEVELAND, OHIO 4410

## 

### PROPERTY INFO

**TENANT LIST** 



RETAIL





**Capital Mark** 

# Uptown - University Circle

11431 EUCLID AVENUE - CLEVELAND, OHIO 44106

## PROPERTY INFO

AERIAL



#### **Demographics**

| Population (3-mile radius)         | 151,008 |
|------------------------------------|---------|
| Daytime Population (3-mile radius) | 120,674 |
|                                    |         |

| Cleveland Clinic Main Campus Employs       | over 18,000 |
|--------------------------------------------|-------------|
| Cleveland Clinic Annual Visitors           | 3 M         |
| University Hospital Main Campus Employment | 9,000       |
| Case Western Reserve Student Enrollment    | 11,771      |
| Case Western Reserve University Employs    | 4,443       |

RETAIL

Source: Nielsen

## FOR LEASE Uptown - University Circle

11431 EUCLID AVENUE - CLEVELAND, OHIO 4410



#### CONTACT US

#### **Stephen Taylor**

Vice President +1 216 658 6117 stephen.taylor@cbre.com

#