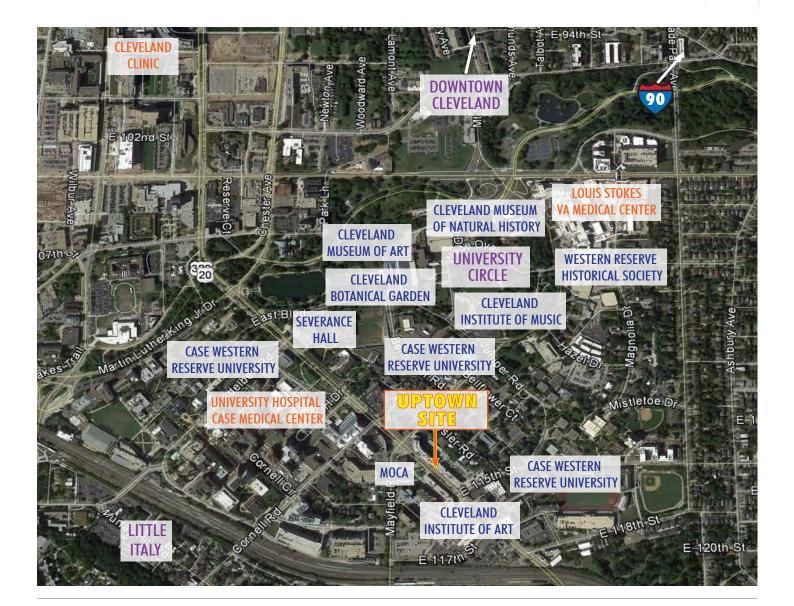

# Uptown - University Circle

11431 EUCLID AVENUE - CLEVELAND, OHIO 44106

## PROPERTY INFO

AERIAL



#### **Demographics**

| Population (3-mile radius)         | 151,008 |
|------------------------------------|---------|
| Daytime Population (3-mile radius) | 120,674 |
|                                    |         |

| Cleveland Clinic Main Campus Employs       | over 18,000 |
|--------------------------------------------|-------------|
| Cleveland Clinic Annual Visitors           | 3 M         |
| University Hospital Main Campus Employment | 9,000       |
| Case Western Reserve Student Enrollment    | 11,771      |
| Case Western Reserve University Employs    | 4,443       |

RETAIL

Source: Nielsen

## FOR LEASE Uptown - University Circle

11431 EUCLID AVENUE - CLEVELAND, OHIO 4410



#### CONTACT US

#### **Stephen Taylor**

Vice President +1 216 658 6117 stephen.taylor@cbre.com

#### **Kevin Moss**

Associate +1 216 363 6453 kevin.moss@cbre.com

#### CBRE, Inc.

950 Main Avenue Suite 200 Cleveland, Ohio 44113

© 2016 CBRE, Inc. The information contained in this document has been obtained from sources believed reliable. While CBRE, Inc. does not doubt its accuracy, CBRE, Inc. has not verified it and makes no guarantee, warranty or representation about it. It is your responsibility to independently confirm its accuracy and completeness. Any projections, opinions, assumptions or estimates used are for example only and do not represent the current or future performance of the property. The value of this transaction to you depends on tax and other factors which should be