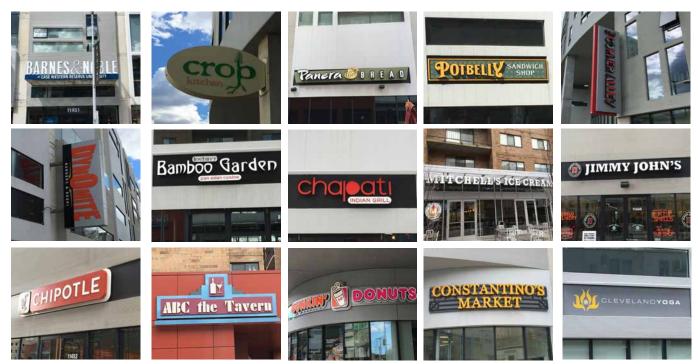

# Uptown - University Circle

11431 EUCLID AVENUE - CLEVELAND, OHIO 44106



**PROPERTY INFO** 

#### **OVERVIEW**

Uptown is a vibrant restaurant, entertainment, arts, educational and residential district in the heart of Cleveland University Circle and Case Western University.

- + ±4,500 SF plus potential mezzanine and patio restaurant white box condition
- + 50,000 plus employees in a 1-mile radius
- + ±15,000 students within 1-square mile
- + 3 million visitors per year to University Circle
- + New residential 100% occupied



RETAIL





## FOR LEASE Uptown - University Circle

11431 EUCLID AVENUE - CLEVELAND, OHIO 4410

## 

### PROPERTY INFO

**TENANT LIST** 



RETAIL





**Capital Mark** 

# Uptown - University Circle

11431 EUCLID AVENUE - CLEVELAND, OHIO 44106

## PROPERTY INFO

AERIAL



#### **Demographics**

| Population (3-mile radius)         | 151,008 |
|------------------------------------|---------|
| Daytime Population (3-mile radius) | 120,674 |
|                                    |         |

| Cleveland Clinic Main Campus Employs       | over 18,000 |
|--------------------------------------------|-------------|
| Cleveland Clinic Annual Visitors           | 3 M         |
| University Hospital Main Campus Employment | 9,000       |
| Case Western Reserve Student Enrollment    | 11,771      |
| Case Western Reserve University Employs    | 4,443       |

RETAIL

Source: Nielsen

## FOR LEASE Uptown - University Circle

11431 EUCLI