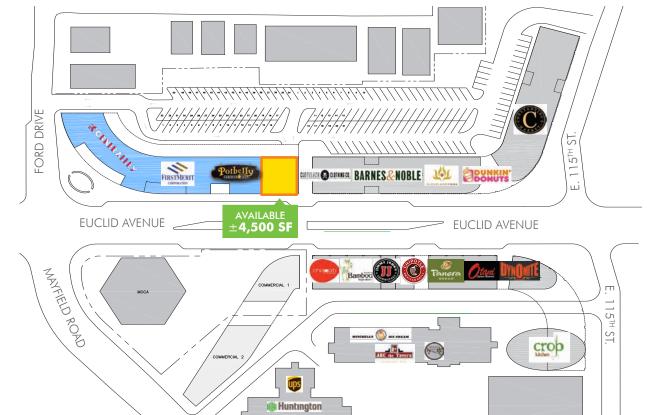

# Uptown - University Circle

11431 EUCLID AVENUE - CLEVELAND, OHIO 44106



**PROPERTY INFO** 

#### **OVERVIEW**

Uptown is a vibrant restaurant, entertainment, arts, educational and residential district in the heart of Cleveland University Circle and Case Western University.

- + ±4,500 SF plus potential mezzanine and patio restaurant white box condition
- + 50,000 plus employees in a 1-mile radius
- + ±15,000 students within 1-square mile
- + 3 million visitors per year to University Circle
- + New residential 100% occupied



RETAIL





## FOR LEASE Uptown - University Circle

11431 EUCLID AVENUE - CLEVELAND, OHIO 4410

## 

### PROPERTY INFO

**TENANT LIST** 



RETAIL





**Capital Mark** 

# Uptown - University Circle

11431 EUCLID AVENUE - CLEVELAND, OHIO 44106

## PROPERTY INFO

AERIAL



#### **Demographics**

| Population (3-mile radius)         | 151,008 |
|------------------------------------|---------|
| Daytime Population (3-mile radius) | 120,674 |
|                                    |         |

| Cleveland Clinic Main Campus Employs       | over 18,000 |
|--------------------------------------------|-------------|
| Cleveland Clinic Annual Visitors           | 3 M         |
| University Hospital Main Campus Employment | 9,000       |
| Case Western Reserve Student Enrollment    | 11,771      |
| Case Western Reserve University Employs    | 4,443       |

RETAIL

Source: Nielsen

## FOR LEASE Uptown - University Circle

11431 EUCLID AVENUE - C