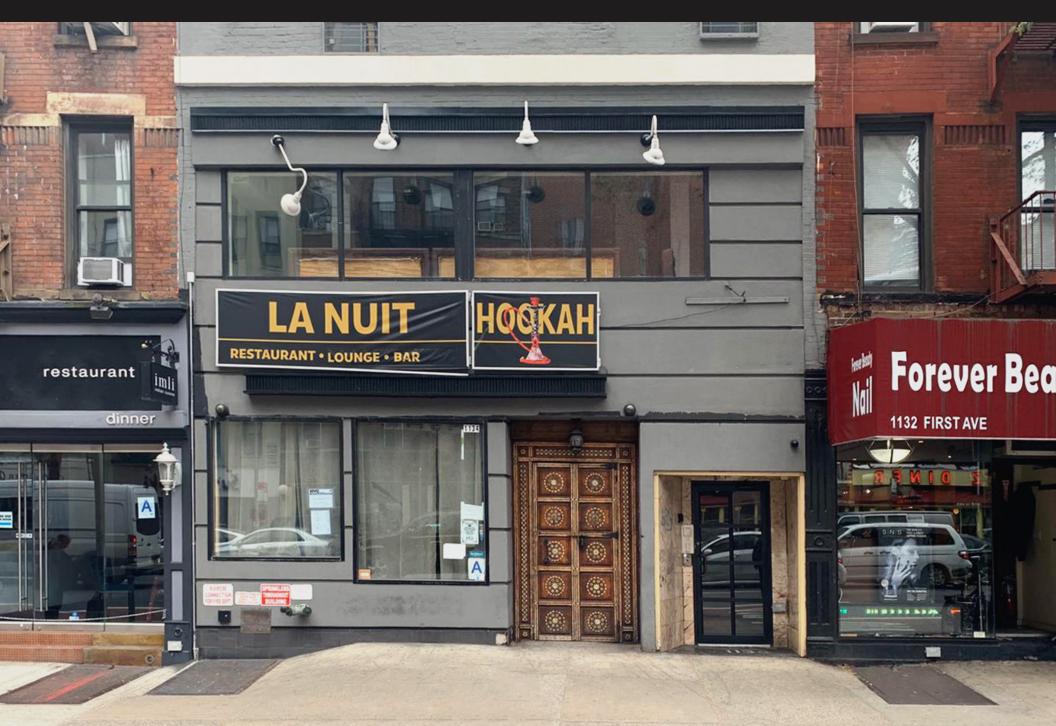

## **1134 1ST AVENUE**

BETWEEN 62ND & 63RD STREET | UPPER EAST SIDE

## **COMMENTS**

- Fully built restaurant opportunity
- Strong UES demographic and co-tenancy
- Close proximity to numerous hospitals