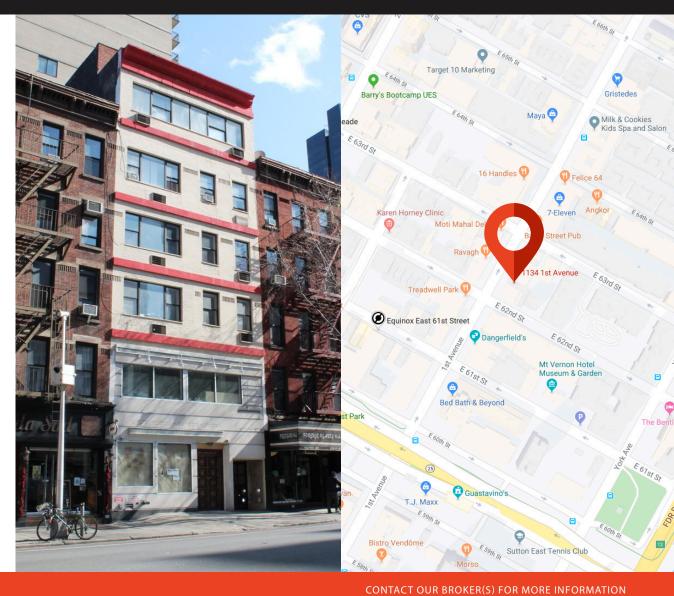

## **1134 1ST AVENUE**

BETWEEN 62ND & 63RD STREET | UPPER EAST SIDE

## **NEIGHBORS**

Treadwell Park, Sushi Seki, CMX Cinemas, Bed Bath & Beyond, Buybuy Baby, Equinox, Starbucks, Baker Street Pub, Totoya, Bondi Sushi, Food Emporium, Chase and TJ Maxx

**KASSIN SABBAGH REALTY** 