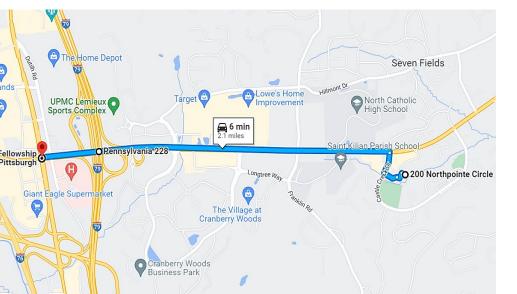

# **Property Features:**

- On-Site Property Management
- On-Site Amenities:

G.O.A.T. Sports Bar

**FNB Bank** 

Bruster's Ice Cream

- Building Offers Back-Up Generator
- No Business Privilege Tax
- Convenient to Shopping and Restaurants
- Located on State Route 228, minutes to I-79, PA Turnpike, I-76, State Route 19 and State Route 8