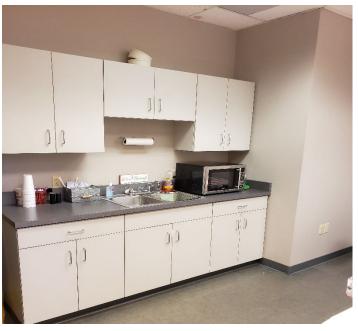

# **Property Features:**

- On-Site Property Management
- On-Site Amenities:

G.O.A.T. Sports Bar

**FNB Bank** 

Bruster's Ice Cream

- Building Offers Back-Up Generator
- No Business Privilege Tax
- Convenient to Shopping and Restaurants
- Located on State Route 228, minutes to I-79, PA Turnpike, I-76, State Route 19 and State Route 8