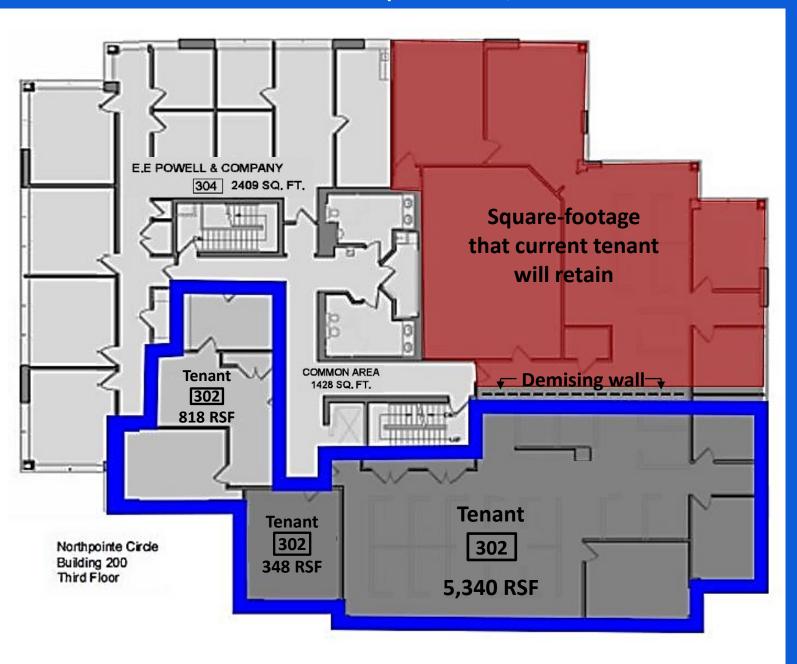

### Partial 3<sup>rd</sup> Flr Floorplan: 818 - 6,506 RSF

The information contained herein was obtained from sources we consider to be reliable. We cannot be responsible, however, for errors, omissions, prior sale, withdrawal from the market or change in price. We make no representation as to the environmental or structural condition of the property and recommend independent investigation by all parties.