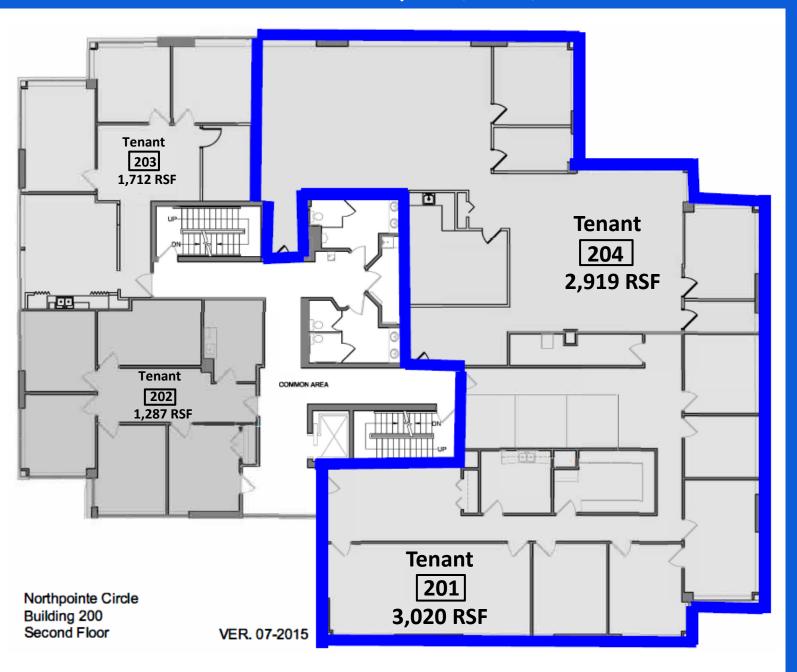

Shopping and Restaurants
- Located on State Route 228, minutes to I-79, PA Turnpike, I-76, State Route 19 and State Route 8



### For more information, contact:

# JACK DONAHUE

**Donahue Real Estate Advisors** 

O: 412-481-0800 | M: 412-716-0047 jdonahue@donahueadvisors.com

# ALEX LEHMAN

**Donahue Real Estate Advisors** 

O: 412-481-0800 | M: 412-720-6629 alehman@donahueadvisors.com















# For more information, contact:

#### **JACK DONAHUE**

#### **Donahue Real Estate Advisors**

O: 412-481-0800 | M: 412-716-0047 jdonahue@donahueadvisors.com

#### **ALEX LEHMAN**

#### **Donahue Real Estate Advisors**

O: 412-481-0800 | M: 412-720-6629 alehman@donahueadvisors.com





**RYAN TAPLEY** M: 214-564-1131

rtapley@swearingen.com

# Suites 201 & 204 Floorplan: 2,919 - 5,939 RSF



## For more information, contact:

#### **JACK DONAHUE**

#### **Donahue Real Estate Advisors**

O: 412-481-0800 | M: 412-716-0047 jdonahue@donahueadvisors.com

#### **ALEX LEHMAN**

#### **Donahue Real Estate Advisors**

O: 412-481-0800 | M: 412-720-6629 alehman@donahueadvisors.com





# RYAN TAPLEY

### Partial 3<sup>rd</sup> Flr Floorplan: 818 - 6,506 RSF



The information contained herein was obtained from sources we consider to be reliable. We cannot be responsible, however, for errors, omissions, prior sale, withdrawal from the market or change in price. We make no representation as to the environmental or structural condition of the property and recommend independent investigation by all parties.

### For more information, contact:

## JACK DONAHUE

#### **Donahue Real Estate Ad