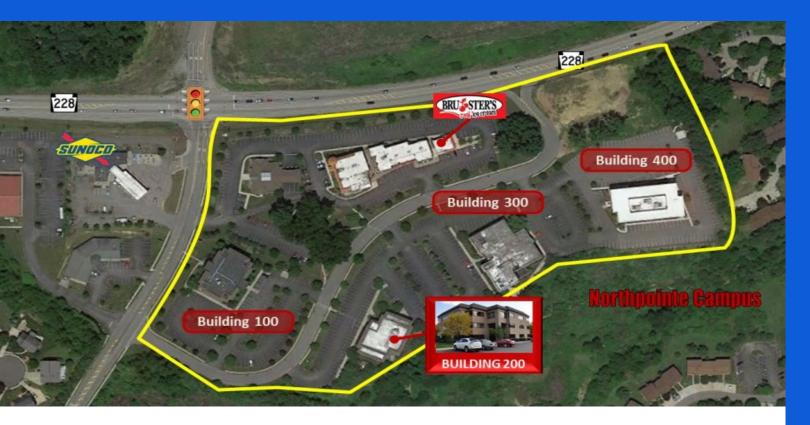

# **NORTHPOINTE CENTER**

12,445 RSF OF OFFICE SPACE AVAILABLE FOR SUBLEASE IN N. PITTSBURGH SUBMARKET

200 Northpointe Cir, Seven Fields, PA 16046

\* Call for details on available Broker's Bonus!

# **Property Features:**

- On-Site Property Management
- On-Site Amenities:

G.O.A.T. Sports Bar

**FNB Bank** 

Bruster's Ice Cream

- Building Offers Back-Up Generator
- No Business Privilege Tax
- Convenient to Shopping and Restaurants
- Located on State Route 228, minutes to I-79, PA Turnpike, I-76, State Route 19 and State Route 8