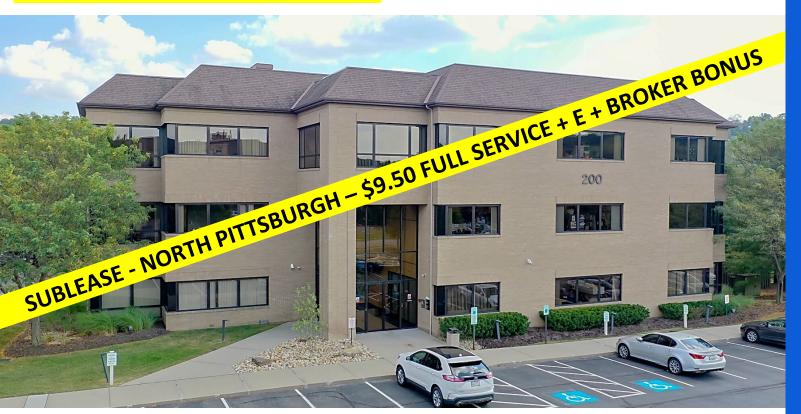

# **NORTHPOINTE CENTER**

12,445 RSF OF OFFICE SPACE AVAILABLE FOR SUBLEASE IN N. PITTSBURGH SUBMARKET

200 Northpointe Cir, Seven Fields, PA 16046

\* Call for details on available Broker's Bonus!

# **Sublease Info:**

12,445 RSF (Divisible) 2<sup>nd</sup> Flr: 2,919 - 5,939 RSF 3<sup>rd</sup> Flr: 818 - 6,506 RSF

4/1,000 - Surface

Immediate Availability

Thru December 31, 2024

\* Direct Lease Available Upon Request