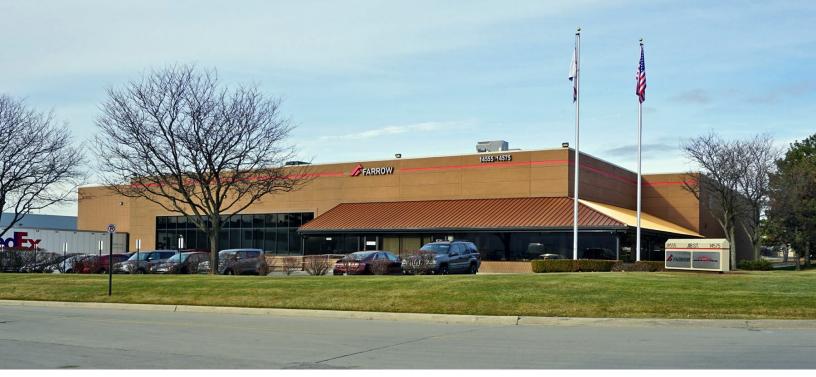

# 14555 JIB STREET PLYMOUTH, MICHIGAN

SIGNATURE ASSOCIATES
KNOW SIGNATURE I KNOW RESULTS

INDUSTRIAL FOR SALE OR LEASE 34,333 Square Feet Available

#### **PROPERTY FEATURES**

- 34,333 square feet available
- 8,500 square feet of office
- 24' clear height
- (2) 8x8, 12x14 grade level doors, (3) truckwells
- (1) 10-Ton bridge crane the length of the building
- Zoned Industrial Improved
- 50 parking spaces
- Shop has exhaust fans, lunchroom, buss duct, and airlines
- Kitchenette located in the front office area
- Lease Rate: \$6.75/sq.ft. NNN
- Sale Price: \$2,437,643 (\$71.00/sq.ft.)