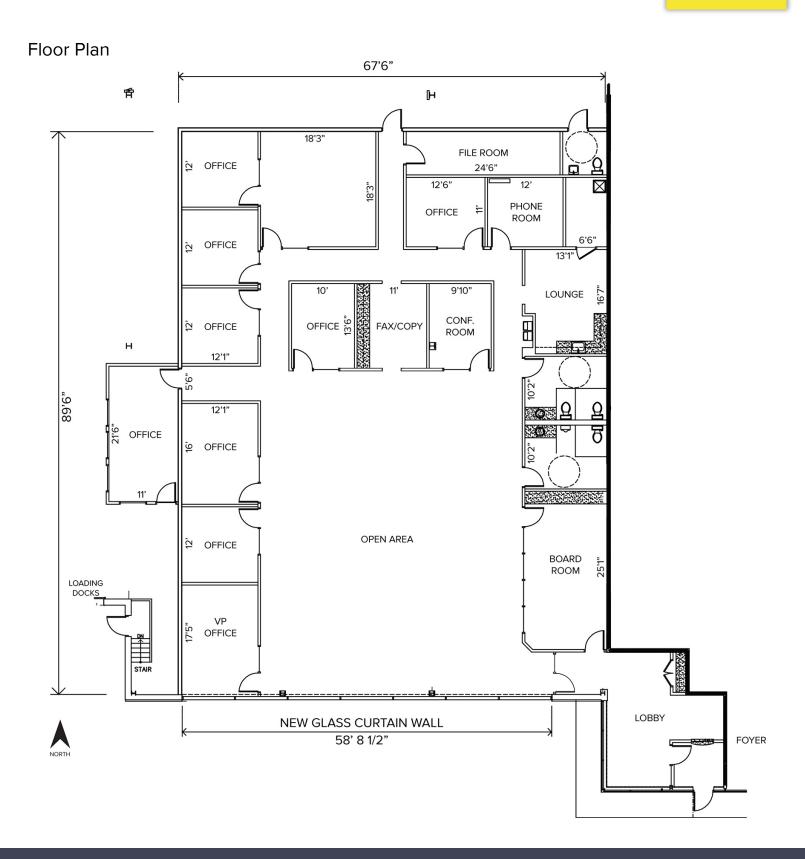

#### **PROPERTY FEATURES**

- 34,333 square feet available
- 8,500 square feet of office
- 24' clear height
- (2) 8x8, 12x14 grade level doors, (3) truckwells
- (1) 10-Ton bridge crane the length of the building
- Zoned Industrial Improved
- 50 parking spaces
- Shop has exhaust fans, lunchroom, buss duct, and airlines
- Kitchenette located in the front office area
- Lease Rate: \$6.75/sq.ft. NNN
- Sale Price: \$2,437,643 (\$71.00/sq.ft.)