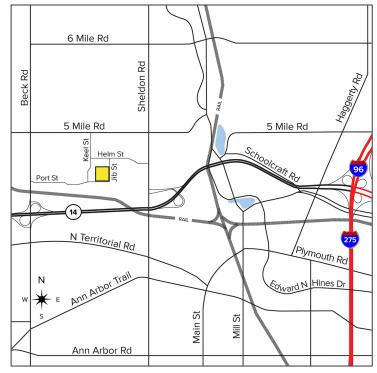

# 14555 JIB STREET PLYMOUTH, MICHIGAN

SIGNATURE ASSOCIATES
KNOW SIGNATURE I KNOW RESULTS

INDUSTRIAL FOR SALE OR LEASE 34,333 Square Feet Available

## METRO WEST INDUSTRIAL PARK



#### **PROPERTY FEATURES**

- 34,333 square feet available
- 8,500 square feet of office
- 24' clear height
- (2) 8x8, 12x14 grade level doors, (3) truckwells
- (1) 10-Ton bridge crane the length of the building
- Zoned Industrial Improved
- 50 parking spaces
- Shop has exhaust fans, lunchroom, buss duct, and airlines
- Kitchenette located in the front office area
- Lease Rate: \$6.75/sq.ft. NNN
- Sale Price: \$2,437,643 (\$71.00/sq.ft.)



For more information, please contact:

STEVE GORDON (248) 948 0101 sgordon@signatureassociates.com SIGNATURE ASSOCIATES
One Towne Square, Suite 1200
Southfield, MI 48076
www.signatureassociates.com

Industrial For Sale or Lease



For more information, please contact:

STEVE GORDON (248) 948 0101 sgordon@signatureassociates.com SIGNATURE ASSOCIATES
One Towne Square, Suite 1200

Southfield, MI 48076 www.signatureassociates.com

## Industrial For Sale or Lease



For more information, please contact:

STEVE GORDON (248) 948 0101 sgordon@signatureassociates.com SIGNATURE ASSOCIATES
One Towne Square, Suite 1200
Southfield, MI 48076
www.signatureassociates.com

# 14555 Jib Street — Plymouth, Michigan Industrial For Sale or Lease

34,333 Square Feet AVAILABLE

#### **Aerial**