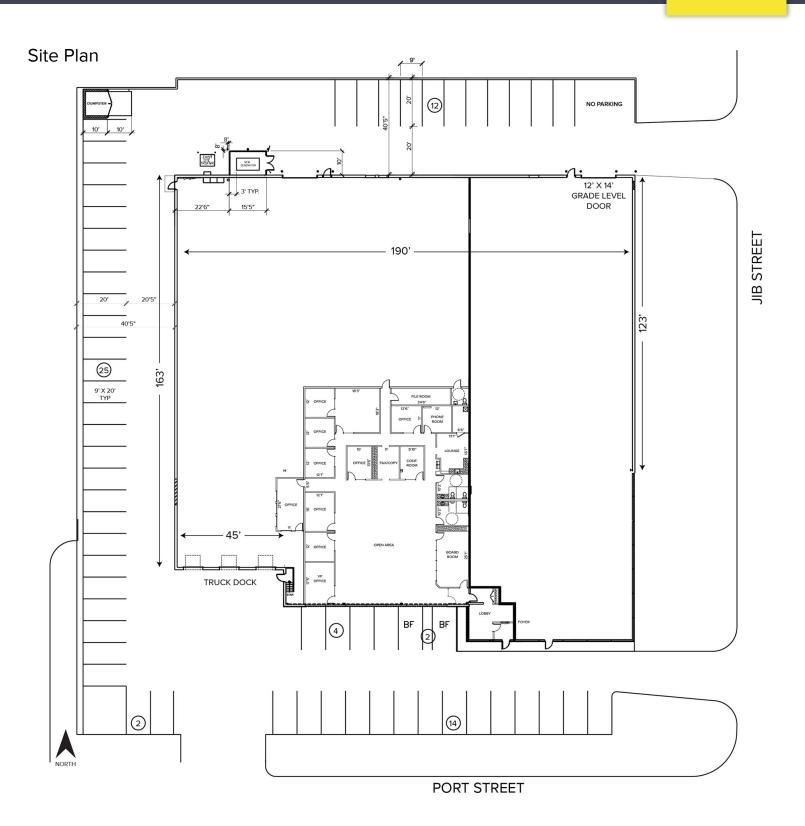

#### **PROPERTY FEATURES**

- 34,333 square feet available
- 8,500 square feet of office
- 24' clear height
- (2) 8x8, 12x14 grade level doors, (3) truckwells
- (1) 10-Ton bridge crane the length of the building
- Zoned Industrial Improved
- 50 parking spaces
- Shop has exhaust fans, lunchroom, buss duct, and airlines
- Kitchenette located in the front office area
- Lease Rate: \$6.75/sq.ft. NNN
- Sale Price: \$2,437,643 (\$71.00/sq.ft.)