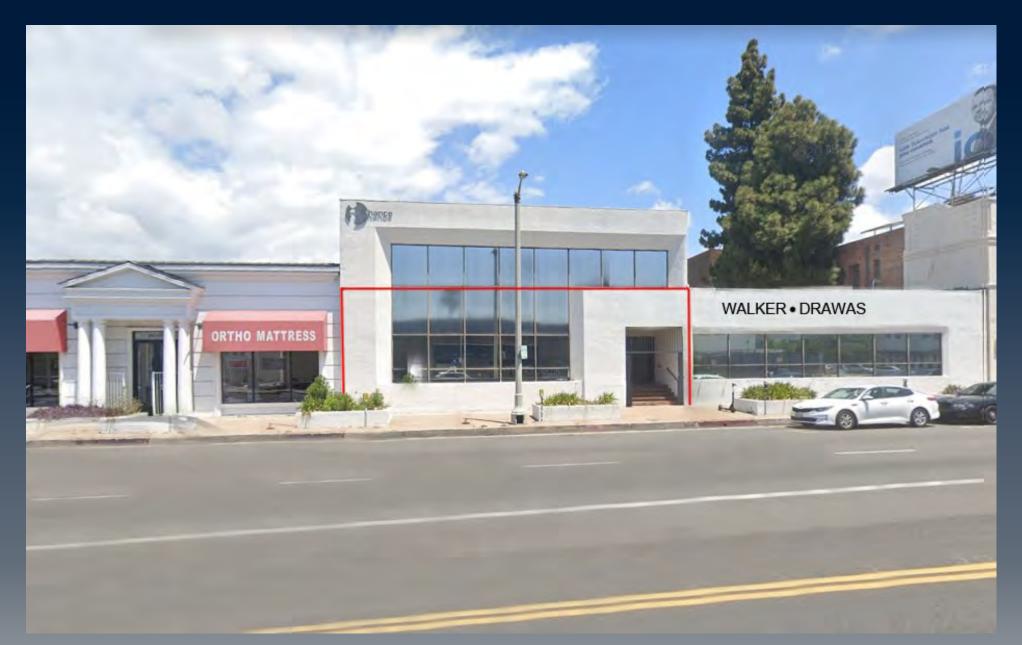

#### PROPERTY INFORMATION

Address:

Available Space:

Parking:

Asking Price:

8063 Beverly Boulevard, Los Angeles, CA 90048

First floor 5,150 rentable square feet (see attached interior photos and floor plan).

6 exclusive single parking spaces at no additional charge.

\$4.50 Modified Gross per square foot per month. Tenant to be responsible for utilities and janitorial.

#### PROPERTY HIGHLIGHTS

- Centrally located between the Westside and Downtown;
- High-tech creative office space;
- Potential for future expansion;
- Surrounded by industry tenants services, restaurants and retail.