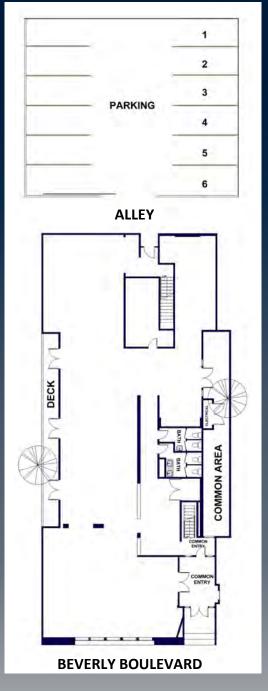

#### PROPERTY INFORMATION

Address:

Available Space:

Parking:

Asking Price:

8063 Beverly Boulevard, Los Angeles, CA 90048

First floor 5,150 rentable square feet (see attached interior photos and floor plan).

6 exclusive single parking spaces at no additional charge.

\$4.50 Modified Gross per square foot per month. Tenant to be responsible for utilities and janitorial.