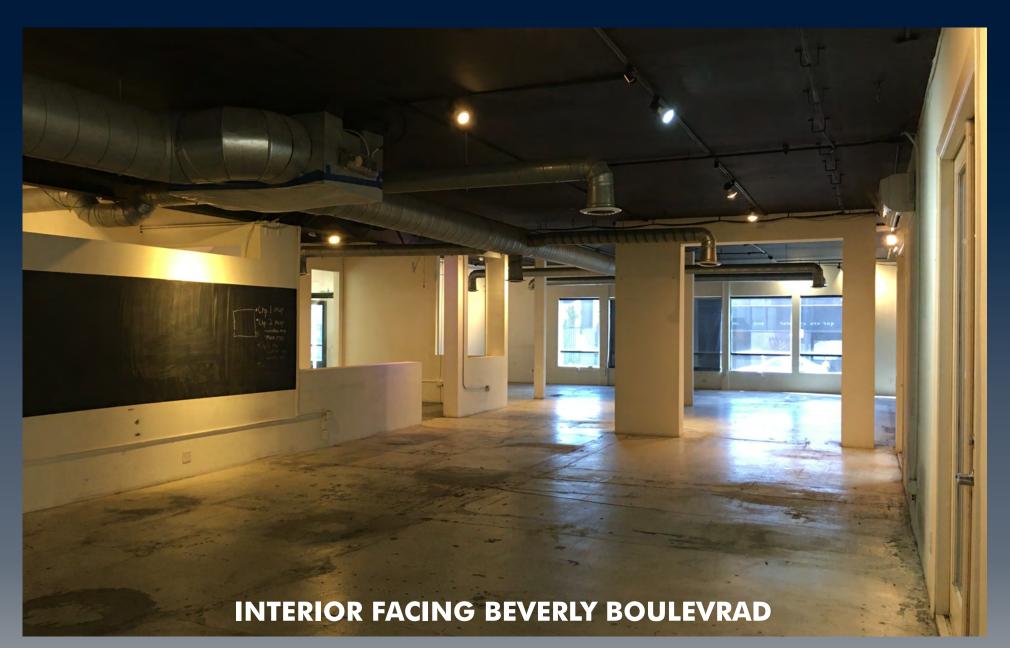

#### PROPERTY INFORMATION

Address:

Available Space:

Parking:

Asking Price:

8063 Beverly Boulevard, Los Angeles, CA 90048

First floor 5,150 rentable square feet (see attached interior photos and floor plan).