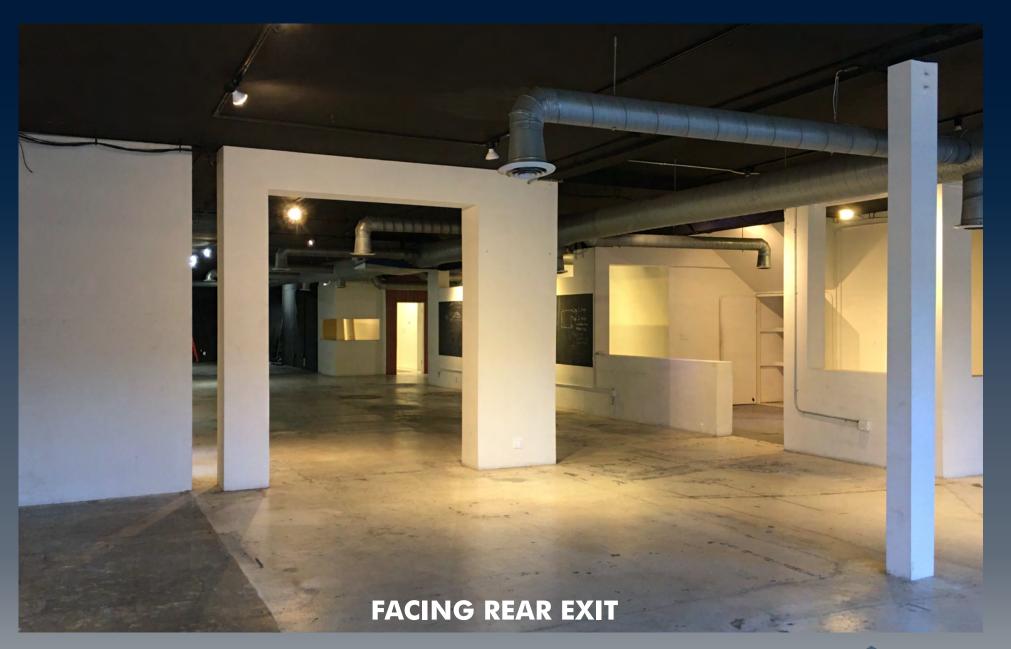

#### PROPERTY INFORMATION

Address:

Available Space:

Parking:

Asking Price:

8063 Beverly Boulevard, Los Angeles, CA 90048

First floor 5,150 rentable square feet (see attached interior photos and floor plan).