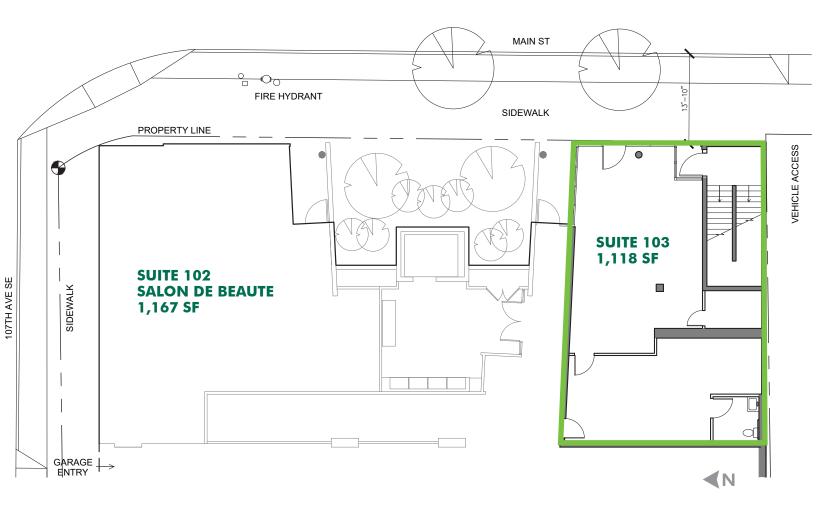

# **SUITE 103**

- 1,118 SF
- 1-3 year special
- \$26.00PSF + NNN (\$8.00 PSF)
- Ideal location in the heart of downtown Bellevue
- High barrier to entry trade area surrounded by an affluent population
- Easily accessible via I-405, I-90, and SR-520
- Free available retail parking
- 5 minute walk to the new Link Rail transit station opening 2023