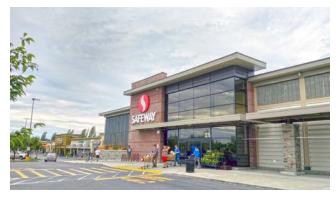

**SUNSET SQUARE** is a large power center in central Bellingham, located at the entrance to the burgeoning Barkley neighborhood. Sunset Square boasts ample parking, direct easy access to Interstate 5, and high traffic generators in this busy center. Located near Lowe's and Barkley Village which includes such tenants as Haggen's and Regal Cinemas this area is prime to service the growing population.

## INTERSTATE 5 & E SUNSET DRIVE:

1,288 SF - \$12.00 PSF - PLUS 9,600 SF \$24.00 PSF NNN

• Join: Safeway, Kmart, Jo-Ann, Harbor Freight, Rite Aid, Goodwill, and More!

|              | Population | Average HH Income | Daytime Population |
|--------------|------------|-------------------|--------------------|
| Regis - 2018 |            |                   |                    |
| Mile 1       | 13,298     | \$63,367          | 15,557             |
| Mile 3       | 78,694     | \$69,868          | 56,302             |
| Mile 5       | 107,779    | \$73,328          | 63,484             |