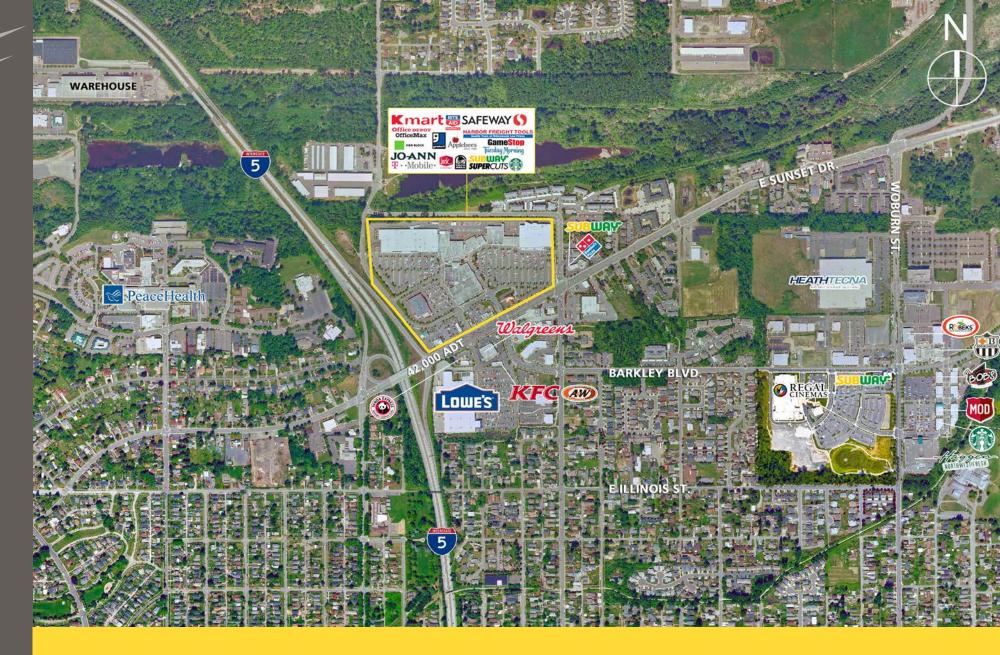

**SUNSET SQUARE** is a large power center in central Bellingham, located at the entrance to the burgeoning Barkley neighborhood. Sunset Square boasts ample parking, direct easy access to Interstate 5, and high traffic generators in this busy center. Located near Lowe's and Barkley Village which includes such tenants as Haggen's and Regal Cinemas this area is prime to service the growing population.

## INTERSTATE 5 & E SUNSET DRIVE:

1,288 SF - \$12.00 PSF - PLUS 9,600 SF \$24.00 PSF NNN

• Join: Safeway, Kmart, Jo-Ann, Harbor Freight, Rite Aid, Goodwill, and More!

|              | Population | Average HH Income | Daytime Population |
|--------------|------------|-------------------|--------------------|
| Regis - 2018 |            |                   |                    |
| Mile 1       | 13,298     | \$63,367          | 15,557             |
| Mile 3       | 78,694     | \$69,868          | 56,302             |
| Mile 5       | 107,779    | \$73,328          | 63,484             |

## SITE PLAN

| Suite | SF    |  |
|-------|-------|--|
| 4     | 1,791 |  |
| 5     | 1,288 |  |
| 6     | 1,376 |  |
| 24    | 1,416 |  |

Located in Central Bellingham

Located at Off/On Ramps of 1-5

80,000 ADT Interstate 5

42,000 ADT Sunset Drive

**BELLINGHAM**, **WA** which serves as the County Seat of Whatcom County, is at the center of a uniquely picturesque area offering a rich variety of recreational, cultural, educational, and economic activities. Excellence in education is hallmark of their community. Nationally lauded K-12 public schools, two community colleges, and Western Washington University - consistently ranked high among public regional universities - all call Bellingham home.