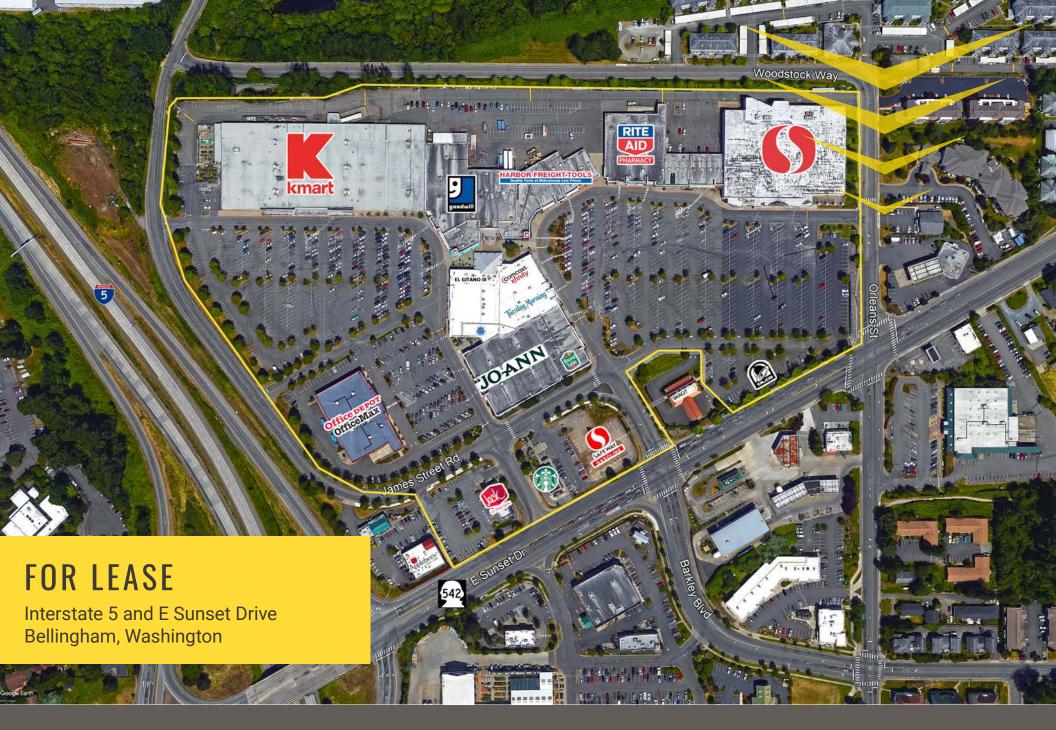

**SUNSET SQUARE** is a large power center in central Bellingham, located at the entrance to the burgeoning Barkley neighborhood. Sunset Square boasts ample parking, direct easy access to Interstate 5, and high traffic generators in this busy center. Located near Lowe's and Barkley Village which includes such tenants as Haggen's and Regal Cinemas this area is prime to service the growing population.

## INTERSTATE 5 & E SUNSET DRIVE:

1,288 SF - \$12.00 PSF - PLUS 9,600 SF \$24.00 PSF NNN

• Join: Safeway, Kmart, Jo-Ann, Harbor Freight, Rite Aid, Goodwill, and More!

|              | Population | Average HH Income | Daytime Population |
|--------------|------------|-------------------|--------------------|
| Regis - 2018 |            |                   |                    |
| Mile 1       | 13,298     | \$63,367          | 15,557             |
| Mile 3       | 78,694     | \$69,868          | 56,302             |
| Mile 5       | 107,779    | \$73,328          | 63,484             |

## SITE PLAN

| Suite | SF    |  |
|-------|-------|--|
| 4     | 1,791 |  |
| 5     | 1,288 |  |
| 6     | 1,376 |  |
| 24    | 1,416 |  |

Located in Central Bellingham

Located at Off/On Ramps of 1-5

80,000 ADT Interstate 5