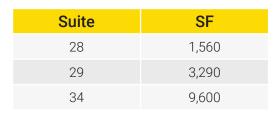

## SITE PLAN

| Suite | SF    |  |
|-------|-------|--|
| 4     | 1,791 |  |
| 5     | 1,288 |  |
| 6     | 1,376 |  |
| 24    | 1,416 |  |

Located in Central Bellingham

Located at Off/On Ramps of 1-5

80,000 ADT Interstate 5