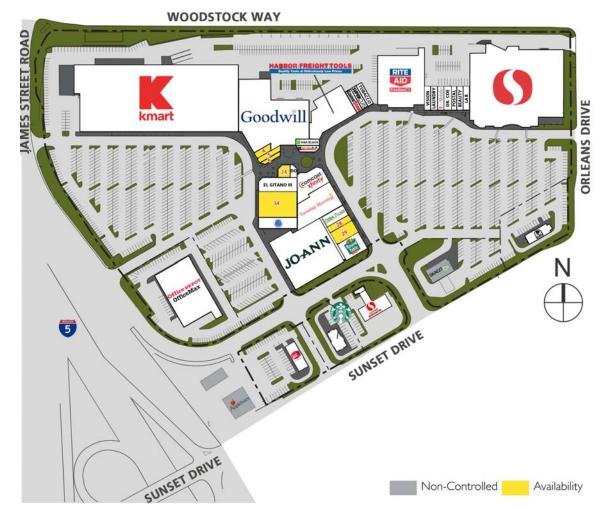

## SITE PLAN

| Suite | SF    |  |
|-------|-------|--|
| 4     | 1,791 |  |
| 5     | 1,288 |  |
| 6     | 1,376 |  |
| 24    | 1,416 |  |

Located in Central Bellingham

Located at Off/On Ramps of 1-5

80,000 ADT Interstate 5

42,000 ADT Sunset Drive

**BELLINGHAM**, **WA** which serves as the County Seat of Whatcom County, is at the center of a uniquely picturesque area offering a rich variety of recreational, cultural, educational, and economic activities. Excellence in education is hallmark of their community. Nationally lauded K-12 public schools, two community colleges, and Western Washington University - consistently ranked high among public regional universities - all call Bellingham home.