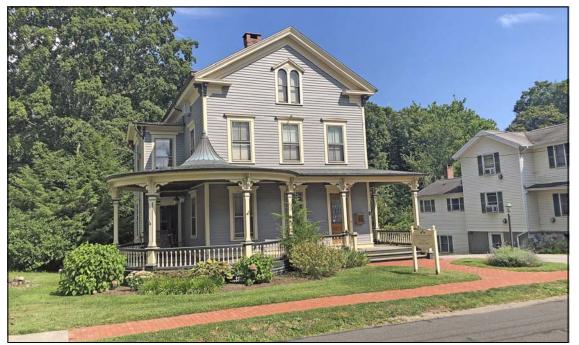

# 15 South Main Street, New Milford, CT

#### Ideal property for an office, investor, or owner/ occupant.

This freestanding, well-maintained office building is currently leased to a law firm. It was previously a two-family house and can be converted back to a two-family or to an office on the first floor with an apartment above. Current gross rental income is \$42,720 per year. Features include: eight off-street parking spaces, two-car garage, walk up attic, full walkout basement, city water, city sewer, oil heat, hardwood floors and wired for alarm.