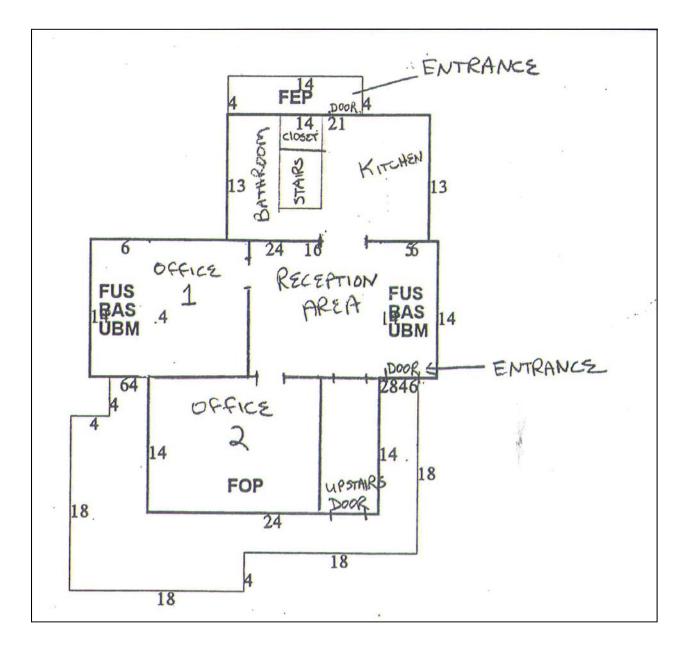

FLOOR PLAN - 1ST FLOOR

15 SOUTH MAIN STREET NEW MILFORD, CT

Mick Consalvo 203.241-5188 mconsalvo@towercorp.com

15 SOUTH MAIN STREET NEW MILFORD, CT

Mick Consalvo 203.241-5188 mconsalvo@towercorp.com

Tower Realty Corp. / 246 Federal Rd., Suite D26, Brookfield, CT 06804 / <u>www.towercorp.com</u> 203-775-5000 Office / 203-546-7793 Fax