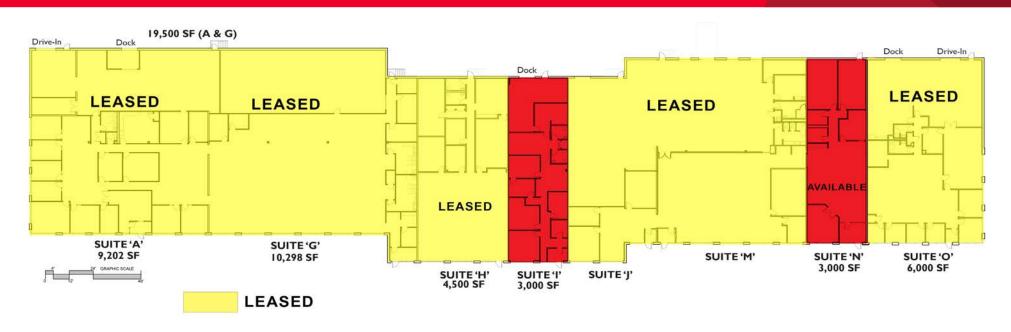

### **Property Highlights**

Year Built: 1990

**Building Size:** 48,000 SF

Office Size: 43.000 SF

Warehouse Size: 5,000 SF

Site Area: 5.39 Acres

**Construction Type:** Brick / Stone / Glass

16' 9" / 17' Ceiling Height:

Docks: 3

Drive-in Doors:

Lighting: **Fluorescent** 

Air Conditioning: 100%

- High image flex building with highway visibility.
- Excellent condition.
- Close to two (2) highway interchanges, hotels restaurants, shopping and residential.
- Maximum Contiguous 27,000 SF

eschreibman@crescorealestate.com

3 Summit Park Drive, Suite 200 Cleveland, Ohio 44131 Main 216.520.1200 • Fax 216.520.1828 crescorealestate.com

31225 Bainbridge Road Solon, Ohio 44139

| UNIT#         | SPACE SF  | OFFICE SF | WAREHOUSE SF | DOCKS            | DRIVE-IN DOORS     | LEASE RATE    |
|---------------|-----------|-----------|--------------|------------------|--------------------|---------------|
| A - LEASED    | 9,202 SF  | 8,802 SF  | 400 SF       | ONE (1); 8' X 8' | ONE (1); 10' X 12' |               |
| G - LEASED    | 10,298 SF | 7,298 SF  | 3,000 SF     | -0-              | -0-                |               |
| H - LEASED    | 4,500 SF  | 4,110 SF  | 390 SF       | -0-              | -0-                |               |
| I - AVAILABLE | 3,000 SF  | 2,370 SF  | 630 SF       | ONE (1); 8' X 8' | -0-                |               |
| N - AVAILABLE | 3,000 SF  | 2,610 SF  | 390 SF       | -0-              | -0-                | \$8.00/SF NNN |
| O - LEASED    | 6,000 SF  | 4,878 SF  | 1,122 SF     | ONE (1); 8' X 8' | ONE (1); 10' X 12' |               |