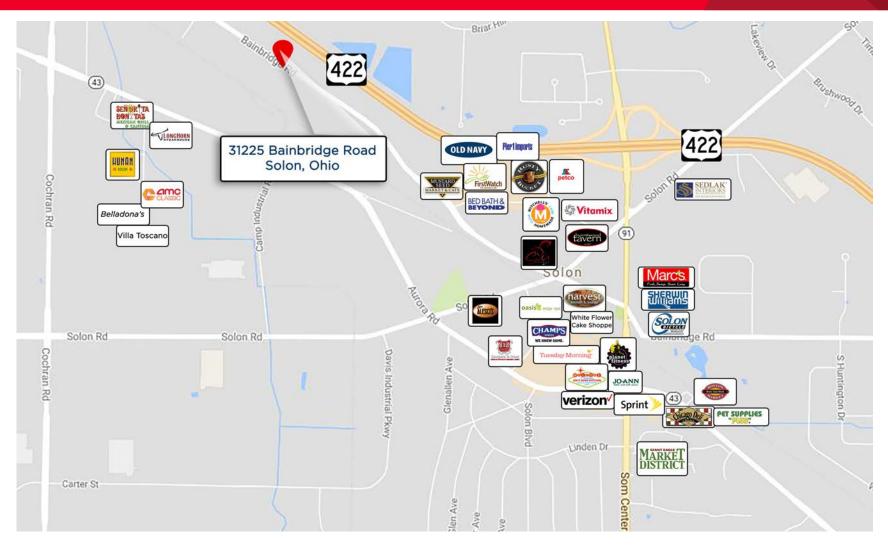

Docks: 3

Drive-in Doors:

Lighting: **Fluorescent** 

Air Conditioning: 100%

- High image flex building with highway visibility.
- Excellent condition.
- Close to two (2) highway interchanges, hotels restaurants, shopping and residential.
- Maximum Contiguous 27,000 SF