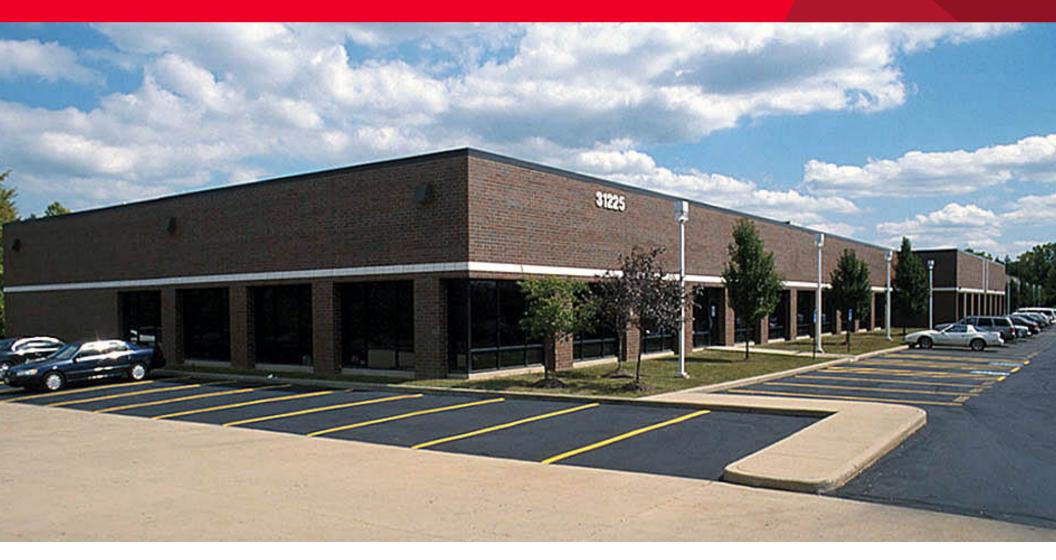

31225 Bainbridge Road Solon, Ohio 44139

Eliot Kijewski, SIOR

Senior Vice President 216.525.1487 ekijewski@crescorealestate.com Simon Caplan, SIOR

Principal 216.525.1473 scapalan@crescorealestate.com Eric M. Schreibman, JD

### **Property Highlights**

Year Built: 1990

**Building Size:** 48,000 SF

Office Size: 43.000 SF

Warehouse Size: 5,000 SF

Site Area: 5.39 Acres

**Construction Type:** Brick / Stone / Glass

16' 9" / 17' Ceiling Height:

Docks: 3

Drive-in Doors:

Lighting: **Fluorescent** 

Air Conditioning: 100%

- High image flex building with highway visibility.
- Excellent condition.
- Close to two (2) highway interchanges, hotels restaurants, shopping and residential.
- Maximum Contiguous 27,000 SF