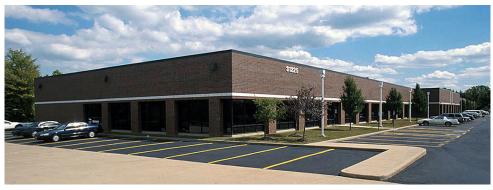

31225 Bainbridge Road Solon, Ohio 44139

Eliot Kijewski, SIOR

Senior Vice President 216.525.1487 ekijewski@crescorealestate.com Simon Caplan, SIOR

Principal 216.525.1473 scapalan@crescorealestate.com Eric M. Schreibman, JD

### **Property Highlights**

Year Built: 1990

**Building Size:** 48,000 SF

Office Size: 43.000 SF

Warehouse Size: 5,000 SF

Site Area: 5.39 Acres

**Construction Type:** Brick / Stone / Glass

16' 9" / 17' Ceiling Height:

Docks: 3

Drive-in Doors:

Lighting: **Fluorescent** 

Air Conditioning: 100%

- High image flex building with highway visibility.
- Excellent condition.
- Close to two (2) highway interchanges, hotels restaurants, shopping and residential.
- Maximum Contiguous 27,000 SF