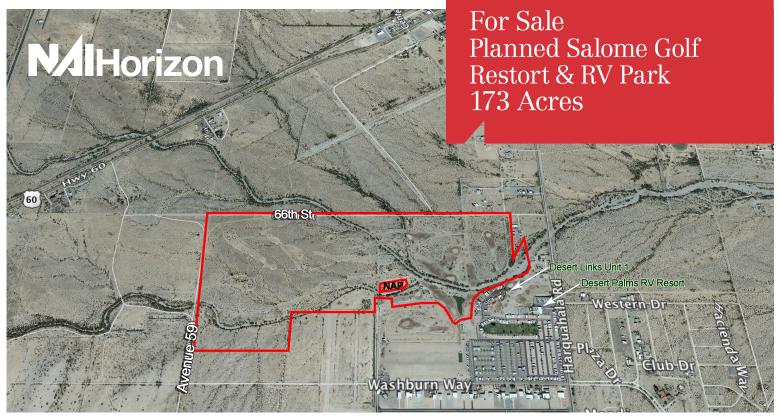

#### Property Features

173 acre planned recreational development known as the Salome Golf Resort & RV Park consisting of an existing, non-operating, public, 9-hole executive golf course that can be expanded to 18 holes

Up to 500 lot RV Park planned for development along the existing, inoperative 9-hole public golf course and the

planned 9 hole addition

A 357 lot RV Park can be achieved by using a lot size of 60'x90', while a 500 lot RV Park can be achieved by converting some of the 60'x90' lots to 45'x60' Easy access to and from US-60 & I-10 and Salome Road

- Located in Salome, which is approximately 35 miles to the east of visitor-prone Quartzite
- Culinary Water and Septic Sewer services are available through Keaton Water and McMullen Irrigation Companies, respectively
- Electric service is available through APS

- Located in La Paz County
  Property is currently zoned RV-Park which does not allow for the sale of RV lots. RV-Subdivision zoning is required to be able to sell RV lots.
- Desert Palms RV Resort may be available for purchase in the near future - contact John Filli for more information
- Property is located in an opportunity zone (click here for
- Close proximity to the Arizona Peace Trail (click here for more info)