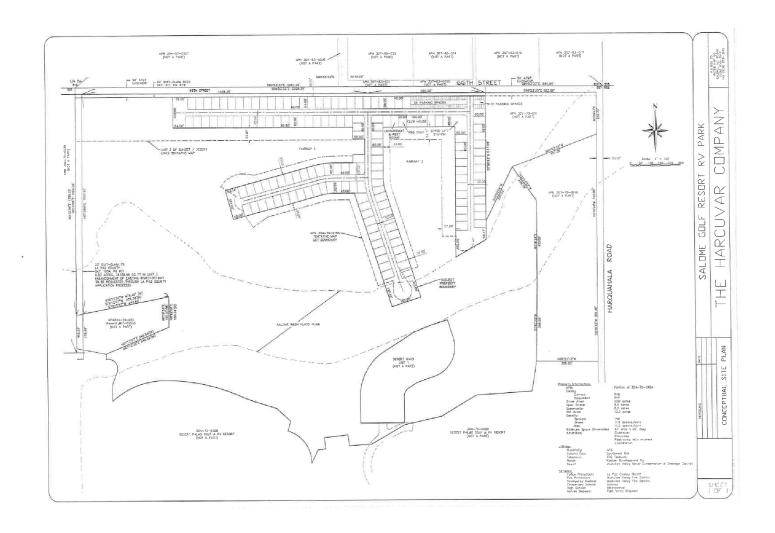

es from Bullhead City & Kingman to the north down through the desert to Yuma. From the trees through the Hualapai Mountains - to the expansive desert and along the Colorado Rive, the Peace Trail provides a natural experience.



Off highway vehicle clubs and local, county, state & federal agencies have come together to create this journey. Riders from across the nation are waiting for this off road experience. Come explore and experience Western Arizona by means of a multi-day trek through thousands of miles of desert trails under open skies, while seeing the communities along the way that have helped make this trail possible.





For Sale

# Partial Site Outline

## Planned Salome Golf Resort & RV Park





# Original Conceptual Site Plan Ph. I

### Planned Salome Golf Resort & RV Park





# Golf Resort & RV Park As Originally Planned

### Planned Salome Golf Resort & RV Park