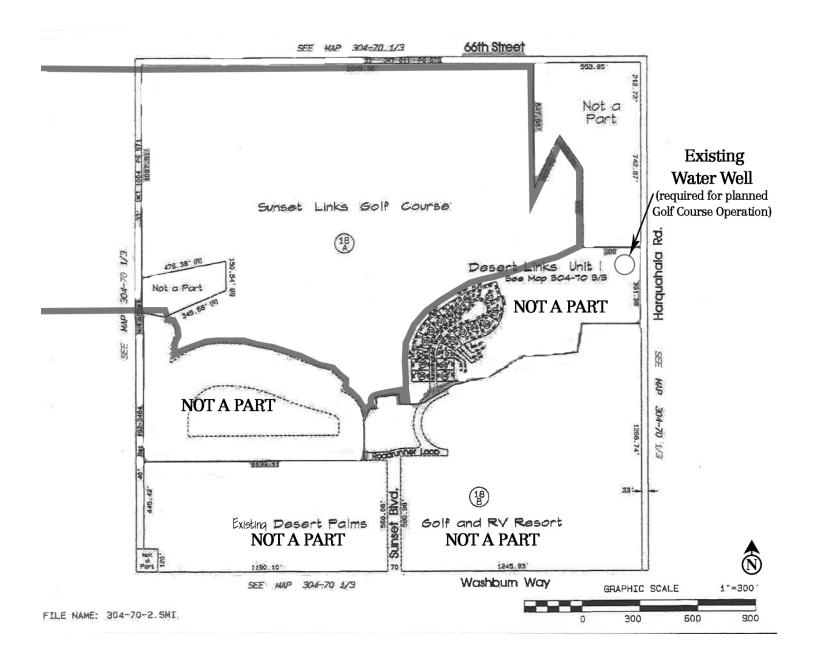

oop trail spans three counties (La-Paz, Yuma & Mohave) in Western Arizona and traverses from Bullhead City & Kingman to the north down through the desert to Yuma. From the trees through the Hualapai Mountains - to the expansive desert and along the Colorado Rive, the Peace Trail provides a natural experience.



Off highway vehicle clubs and local, county, state & federal agencies have come together to create this journey. Riders from across the nation are waiting for this off road experience. Come explore and experience Western Arizona by means of a multi-day trek through thousands of miles of desert trails under open skies, while seeing the communities along the way that have helped make this trail possible.





For Sale

# Partial Site Outline

## Planned Salome Golf Resort & RV Park





# Original Conceptual Site Plan Ph. I

### Planned Salome Golf Resort & RV Park





# Golf Resort & RV Park As Originally Planned

### Planned Salome Golf Resort & RV Park