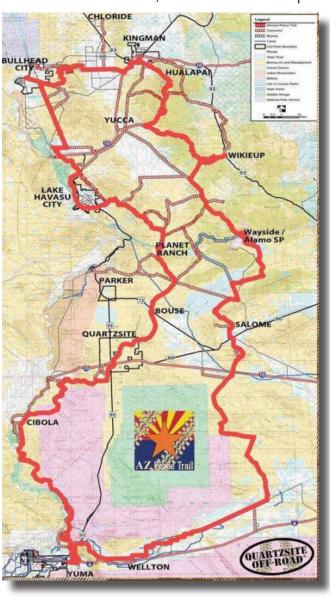

# Arizona Peace Trail About:

### Planned Salome Golf Resort & RV Park

The Arizona Peace Trail is the ultimate off-road adventure for dirt bikes. ATV/UTV & Jeep 4-wheeler enthusiasts. This 750-mile loop trail spans three counties (La-Paz, Yuma & Mohave) in Western Arizona and traverses from Bullhead City & Kingman to the north down through the desert to Yuma. From the trees through the Hualapai Mountains - to the expansive desert and along the Colorado Rive, the Peace Trail provides a natural experience.

Off highway vehicle clubs and local, county, state & federal agencies have come together to create this journey. Riders from across the nation are waiting for this off road experience. Come explore and experience Western Arizona by means of a multi-day trek through thousands of miles of desert trails under open skies, while seeing the communities along the way that have helped make this trail possible.