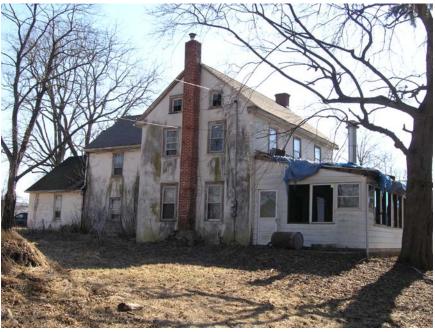

#### **PROPERTY SPECIFICATIONS**

A striking expansive 60± acres set on the banks of the Tohickon Creek. This property holds an existing classic Buck's county style farm, with a stone farmhouse, a large bank barn and several out buildings (all in as-is condition).

#### **PROPERTY SPECIFICATIONS**

| Building Structures: Farm house, barn, and out buildings (as-is condition) |                                          |  |  |
|----------------------------------------------------------------------------|------------------------------------------|--|--|
| Lot Size:                                                                  |                                          |  |  |
| Water:                                                                     | Private                                  |  |  |
| Sewer:                                                                     | Private                                  |  |  |
| Utilities:                                                                 | Met Ed                                   |  |  |
| Zoning:                                                                    | P-I Planned Industrial                   |  |  |
| Municipality:                                                              | Tinicum and Bedminster Townships         |  |  |
| Tax Parcel:                                                                | 44-011-007 / 44-011-007-001 / 01-015-009 |  |  |
| Annual Tax (2015):                                                         | \$6,927                                  |  |  |
| Sale Price:                                                                | \$849,000                                |  |  |