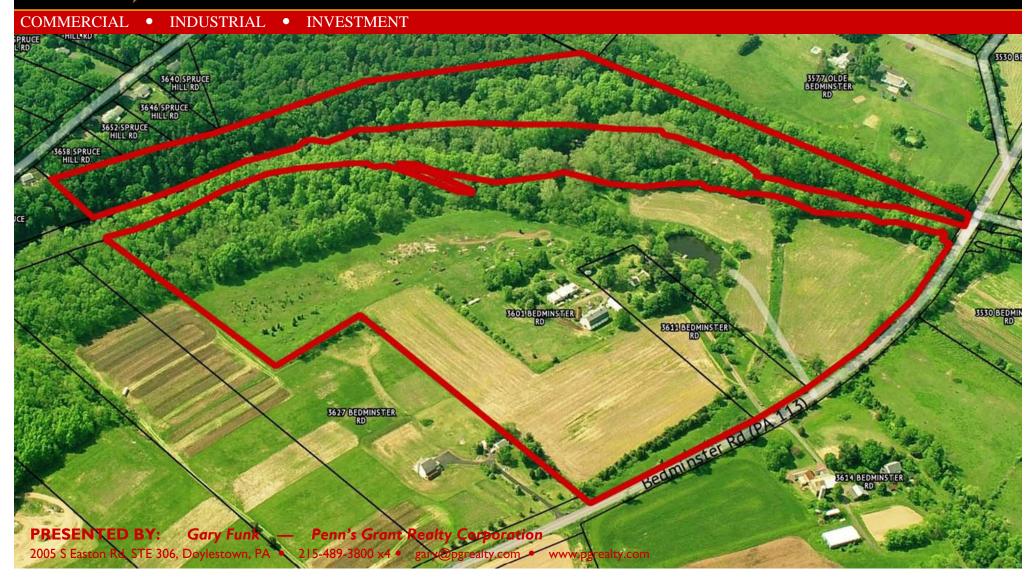

#### **PROPERTY SPECIFICATIONS**

A striking expansive 60± acres set on the banks of the Tohickon Creek. This property holds an existing classic Buck's county style farm, with a stone farmhouse, a large bank barn and several out buildings (all in as-is condition).

#### **PROPERTY SPECIFICATIONS**

| Building Structures: Farm house, barn, and out buildings (as-is condition) |                                          |  |  |
|----------------------------------------------------------------------------|------------------------------------------|--|--|
| Lot Size:                                                                  |                                          |  |  |
| Water:                                                                     | Private                                  |  |  |
| Sewer:                                                                     | Private                                  |  |  |
| Utilities:                                                                 | Met Ed                                   |  |  |
| Zoning:                                                                    | P-I Planned Industrial                   |  |  |
| Municipality:                                                              | Tinicum and Bedminster Townships         |  |  |
| Tax Parcel:                                                                | 44-011-007 / 44-011-007-001 / 01-015-009 |  |  |
| Annual Tax (2015):                                                         | \$6,927                                  |  |  |
| Sale Price:                                                                | \$849,000                                |  |  |