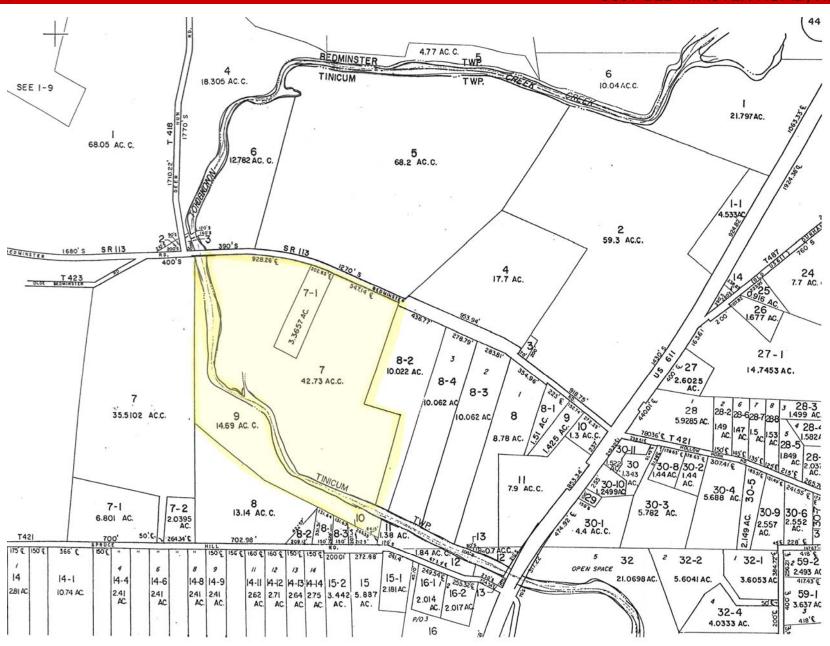

#### **PROPERTY SPECIFICATIONS**

A striking expansive 60± acres set on the banks of the Tohickon Creek. This property holds an existing classic Buck's county style farm, with a stone farmhouse, a large bank barn and several out buildings (all in as-is condition).

#### **PROPERTY SPECIFICATIONS**

| Building Structures: Farm house, barn, and out buildings (as-is condition) |                                          |  |  |
|----------------------------------------------------------------------------|------------------------------------------|--|--|
| Lot Size:                                                                  |                                          |  |  |
| Water:                                                                     | Private                                  |  |  |
| Sewer:                                                                     | Private                                  |  |  |
| Utilities:                                                                 | Met Ed                                   |  |  |
| Zoning:                                                                    | P-I Planned Industrial                   |  |  |
| Municipality:                                                              | Tinicum and Bedminster Townships         |  |  |
| Tax Parcel:                                                                | 44-011-007 / 44-011-007-001 / 01-015-009 |  |  |
| Annual Tax (2015):                                                         | \$6,927                                  |  |  |
| Sale Price:                                                                | \$849,000                                |  |  |