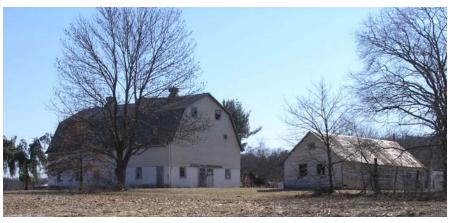

#### **PROPERTY SPECIFICATIONS**

A striking expansive 60± acres set on the banks of the Tohickon Creek. This property holds an existing classic Buck's county style farm, with a stone farmhouse, a large bank barn and several out buildings (all in as-is condition).

#### **PROPERTY SPECIFICATIONS**

| Building Structures: Farm house, barn, and out buildings (as-is condition) |                                          |  |  |
|----------------------------------------------------------------------------|------------------------------------------|--|--|
| Lot Size:                                                                  |                                          |  |  |
| Water:                                                                     | Private                                  |  |  |
| Sewer:                                                                     | Private                                  |  |  |
| Utilities:                                                                 | Met Ed                                   |  |  |
| Zoning:                                                                    | P-I Planned Industrial                   |  |  |
| Municipality:                                                              | Tinicum and Bedminster Townships         |  |  |
| Tax Parcel:                                                                | 44-011-007 / 44-011-007-001 / 01-015-009 |  |  |
| Annual Tax (2015):                                                         | \$6,927                                  |  |  |
| Sale Price:                                                                | \$849,000                                |  |  |