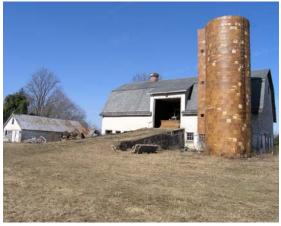

#### **PROPERTY SPECIFICATIONS**

A striking expansive 60± acres set on the banks of the Tohickon Creek. This property holds an existing classic Buck's county style farm, with a stone farmhouse, a large bank barn and several out buildings (all in as-is condition).

#### **PROPERTY SPECIFICATIONS**

| Building Structures: Farm house, barn, and out buildings (as-is condition) |                                          |  |  |
|----------------------------------------------------------------------------|------------------------------------------|--|--|
| Lot Size:                                                                  |                                          |  |  |
| Water:                                                                     | Private                                  |  |  |
| Sewer:                                                                     | Private                                  |  |  |
| Utilities:                                                                 | Met Ed                                   |  |  |
| Zoning:                                                                    | P-I Planned Industrial                   |  |  |
| Municipality:                                                              | Tinicum and Bedminster Townships         |  |  |
| Tax Parcel:                                                                | 44-011-007 / 44-011-007-001 / 01-015-009 |  |  |
| Annual Tax (2015):                                                         | \$6,927                                  |  |  |
| Sale Price:                                                                | \$849,000                                |  |  |