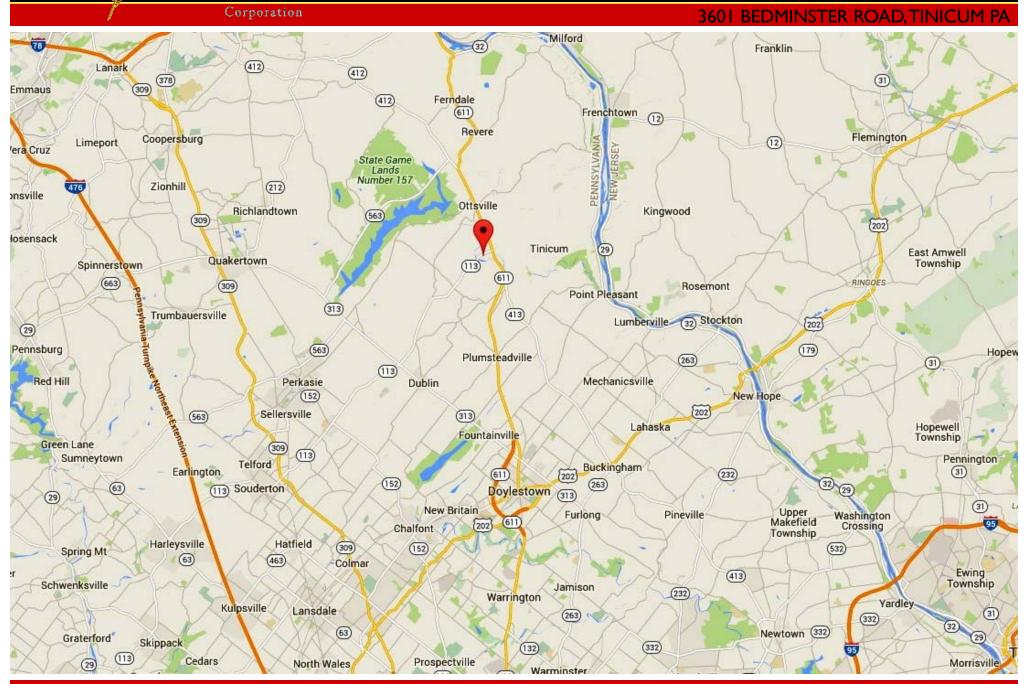

### 3601 BEDMINSTER ROAD, TINICUM PA

Corporation

#### 3601 BEDMINSTER ROAD, TINICUM PA

Ottsville SPart Red Hill Rd S Park Rd Yost School Rd S Park Rd Deer Run Ret Hollow Horn Rd Durham Rd llers Church Rd (113) Fretz Valley Rd