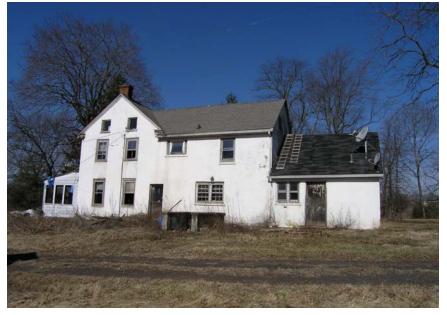

#### **PROPERTY SPECIFICATIONS**

A striking expansive 60± acres set on the banks of the Tohickon Creek. This property holds an existing classic Buck's county style farm, with a stone farmhouse, a large bank barn and several out buildings (all in as-is condition).

#### **PROPERTY SPECIFICATIONS**

| Building Structures: Farm house, barn, and out buildings (as-is condition) |                                          |  |  |
|----------------------------------------------------------------------------|------------------------------------------|--|--|
| Lot Size:                                                                  |                                          |  |  |
| Water:                                                                     | Private                                  |  |  |
| Sewer:                                                                     | Private                                  |  |  |
| Utilities:                                                                 | Met Ed                                   |  |  |
| Zoning:                                                                    | P-I Planned Industrial                   |  |  |
| Municipality:                                                              | Tinicum and Bedminster Townships         |  |  |
| Tax Parcel:                                                                | 44-011-007 / 44-011-007-001 / 01-015-009 |  |  |
| Annual Tax (2015):                                                         | \$6,927                                  |  |  |
| Sale Price:                                                                | \$849,000                                |  |  |