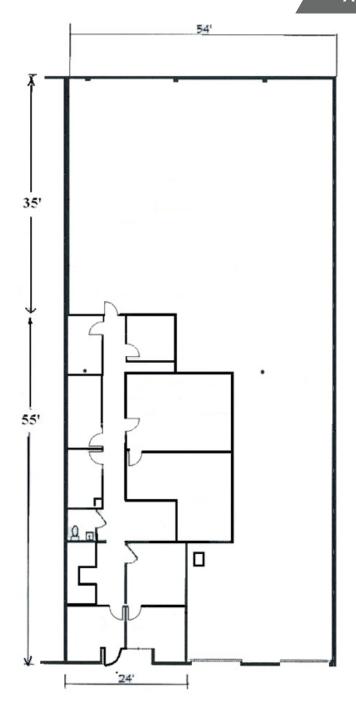

### **Property Highlights**

- Includes +/- 1,509 SF Finished Office Space
- Includes +/-3,761 SF Warehouse Space
- 2 Grade Level Doors
- Clear Height: 18'
- Electric: 3 phase power, 100amp service
- Located Across from Tampa International **Airport**
- Internet Available through Spectrum and/or Frontier

### Airport Industrial Park 4901 B-2 Rio Vista Avenue Tampa, FL 33634 5,270 Square Feet