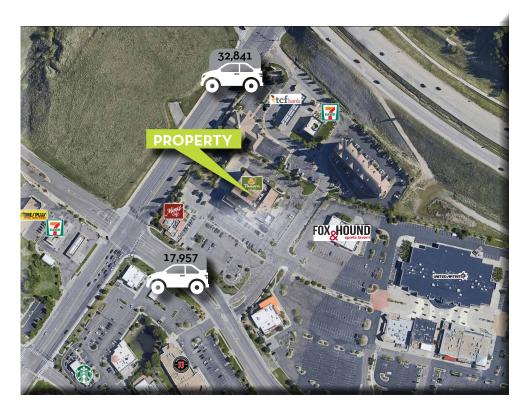

## 9233 Park Meadows Dr | Lone Tree, CO 80124

BUILDING SIZE: 28,325 SF

SITE SIZE: 3.50 Acres

ZONING: PD

SPACE AVAILABLE: 2,000 SF

RENT: Call Broker for Pricing

- Located Adjacent to Expansive Park Meadows Shopping District
- Located Adjacent to the New The Yard Development
- ▲ Great Visibility on S Yosemite St & Park Meadows Dr
- High Income and Strong Demographic Area
- A Strong Co-Tenancy Includes:
  Panera Bread, Key Bank,
  Re/Max, Solution for Tuition,
  Sandler, Office Evolution,
  Allstate Insurance, Eco Salon,
  Dr. Allison Fall