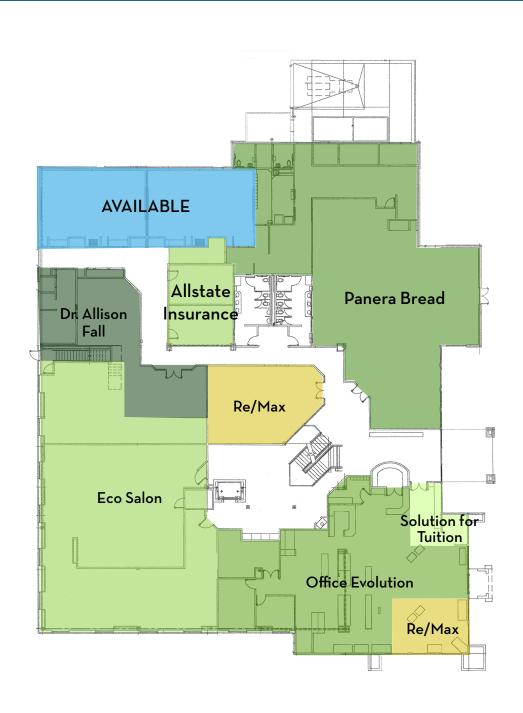

## 9233 Park Meadows Dr | Lone Tree, CO 80124

BUILDING SIZE: 28,325 SF

SITE SIZE: 3.50 Acres

ZONING: PD

SPACE AVAILABLE: 2,000 SF

RENT: Call Broker for Pricing

- Located Adjacent to Expansive Park Meadows Shopping District
- Located Adjacent to the New The Yard Development
- ▲ Great Visibility on S Yosemite St & Park Meadows Dr
- High Income and Strong Demographic Area
- A Strong Co-Tenancy Includes:
  Panera Bread, Key Bank,
  Re/Max, Solution for Tuition,
  Sandler, Office Evolution,
  Allstate Insurance, Eco Salon,
  Dr. Allison Fall

#### 9233 Park Meadows Dr | Lone Tree, CO 80124

Retail Space For Lease 2,000 SF Available Former Wax in the City Space