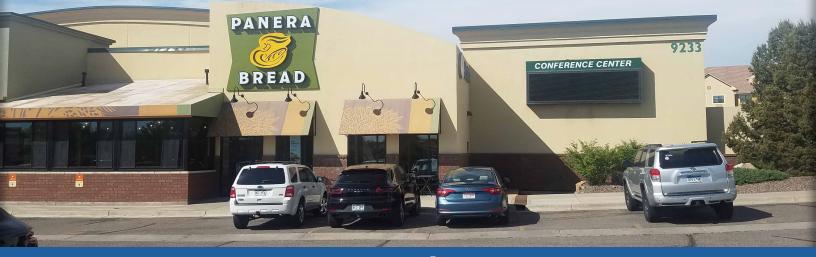

#### 9233 Park Meadows Dr | Lone Tree, CO 80124

Retail Space For Lease 2,000 SF Available Former Wax in the City Space

## 9233 Park Meadows Dr | Lone Tree, CO 80124

BUILDING SIZE: 28,325 SF

SITE SIZE: 3.50 Acres

ZONING: PD

SPACE AVAILABLE: 2,000 SF

RENT: Call Broker for Pricing

- Located Adjacent to Expansive Park Meadows Shopping District
- Located Adjacent to the New The Yard Development
- ▲ Great Visibility on S Yosemite St & Park Meadows Dr
- High Income and Strong Demographic Area
- A Strong Co-Tenancy Includes:
  Panera Bread, Key Bank,
  Re/Max, Solution for Tuition,
  Sandler, Office Evolution,
  Allstate Insurance, Eco Salon,
  Dr. Allison Fall