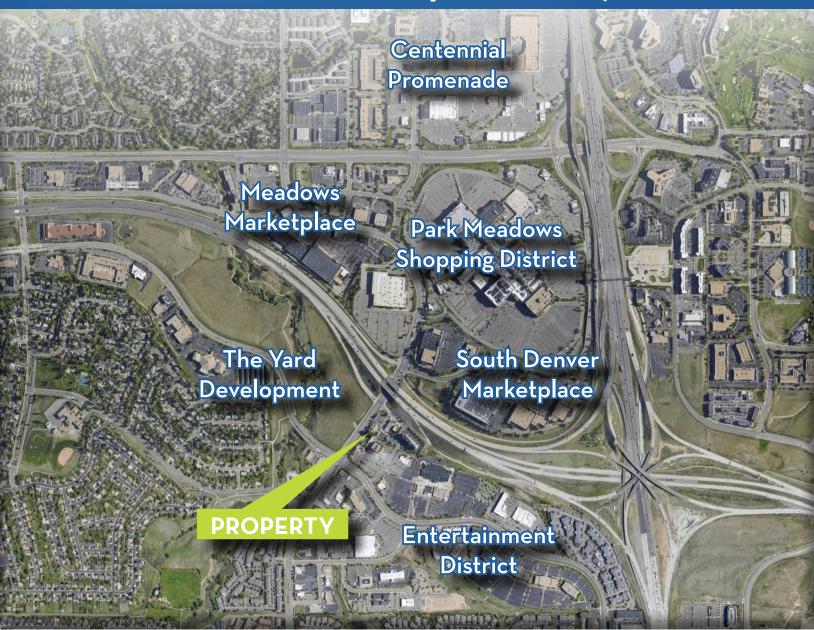

## 9233 Park Meadows Dr | Lone Tree, CO 80124

BUILDING SIZE: 28,325 SF

SITE SIZE: 3.50 Acres

ZONING: PD

SPACE AVAILABLE: 2,000 SF

RENT: Call Broker for Pricing

- Located Adjacent to Expansive Park Meadows Shopping District
- Located Adjacent to the New The Yard Development
- ▲ Great Visibility on S Yosemite St & Park Meadows Dr
- High Income and Strong Demographic Area
- A Strong Co-Tenancy Includes:
  Panera Bread, Key Bank,
  Re/Max, Solution for Tuition,
  Sandler, Office Evolution,
  Allstate Insurance, Eco Salon,
  Dr. Allison Fall