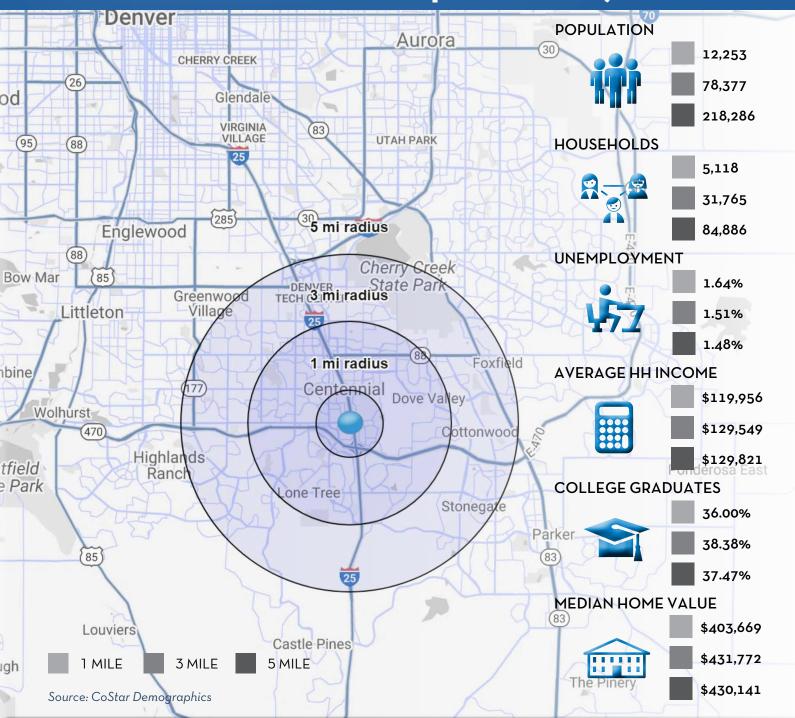

## 9233 Park Meadows Dr | Lone Tree, CO 80124

BUILDING SIZE: 28,325 SF

SITE SIZE: 3.50 Acres

ZONING: PD

SPACE AVAILABLE: 2,000 SF

RENT: Call Broker for Pricing

- Located Adjacent to Expansive Park Meadows Shopping District
- Located Adjacent to the New The Yard Development
- ▲ Great Visibility on S Yosemite St & Park Meadows Dr
- High Income and Strong Demographic Area
- A Strong Co-Tenancy Includes:
  Panera Bread, Key Bank,
  Re/Max, Solution for Tuition,
  Sandler, Office Evolution,
  Allstate Insurance, Eco Salon,
  Dr. Allison Fall

## 9233 Park Meadows Dr | Lone Tree, CO 80124

It's no secret that retail is a massive drive of Lone Tree's booming economy. The city is home to Park Meadows Shopping District, a premier shopping, dining and entertainment center and the largest enclosed shopping center in Colorado with more than 185 unique retailers and restaurants. With over 3.7 million square feet of retail space in the city of Lone Tree, the area attracts an affluent population and a strong influx of local tourism. Lone Tree truly has a retail industry of a city far beyond its size.