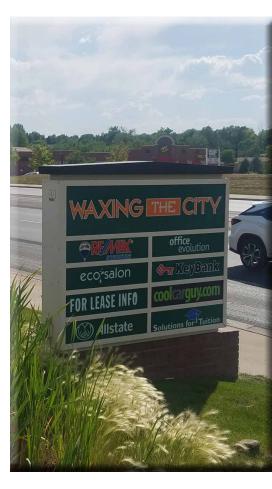

## 9233 Park Meadows Dr | Lone Tree, CO 80124

BUILDING SIZE: 28,325 SF

SITE SIZE: 3.50 Acres

ZONING: PD

SPACE AVAILABLE: 2,000 SF

RENT: Call Broker for Pricing

- Located Adjacent to Expansive Park Meadows Shopping District
- Located Adjacent to the New The Yard Development
- ▲ Great Visibility on S Yosemite St & Park Meadows Dr
- High Income and Strong Demographic Area
- A Strong Co-Tenancy Includes:
  Panera Bread, Key Bank,
  Re/Max, Solution for Tuition,
  Sandler, Office Evolution,
  Allstate Insurance, Eco Salon,
  Dr. Allison Fall