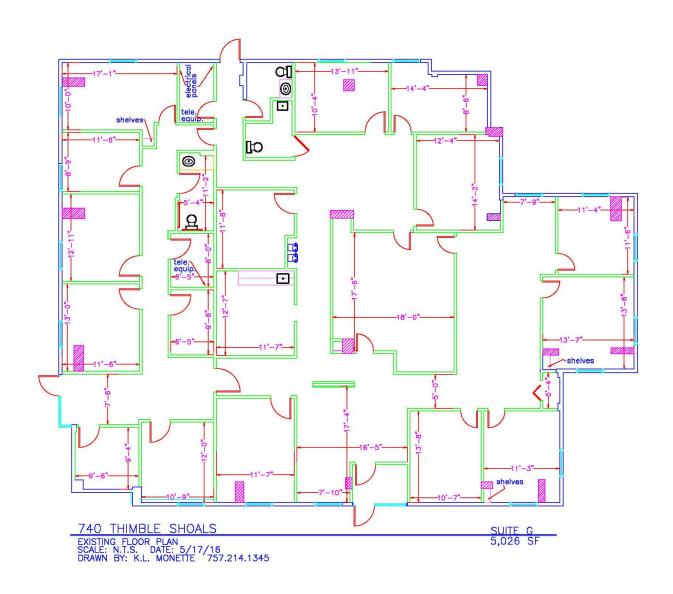

## **Property Features**

- Suite F: 1,949 SF
- Suite G: 3,077 SF
- · Suites F&G can be combined into one contiguous 5,026 SF
- \$11.75 PSF, net of utilities & janitorial
- Located in Oyster Point Business Park with excellent exposure on corner of Thimble Shoals Blvd. & Pilot House Dr.
- Stand alone building with great parking
- Building and monument signage available