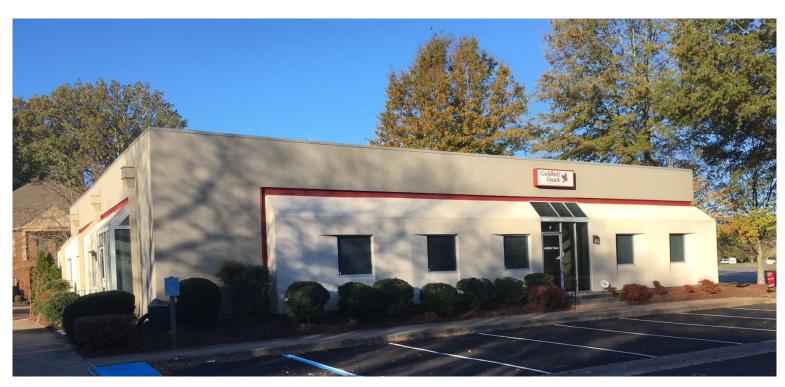

## office for Lease 740 Thimble Shoals Blvd.

Newport News, Virginia

## **Property Features**

- Suite F: 1,949 SF
- Suite G: 3,077 SF
- · Suites F&G can be combined into one contiguous 5,026 SF
- \$11.75 PSF, net of utilities & janitorial
- Located in Oyster Point Business Park with excellent exposure on corner of Thimble Shoals Blvd. & Pilot House Dr.
- Stand alone building with great parking
- Building and monument signage available