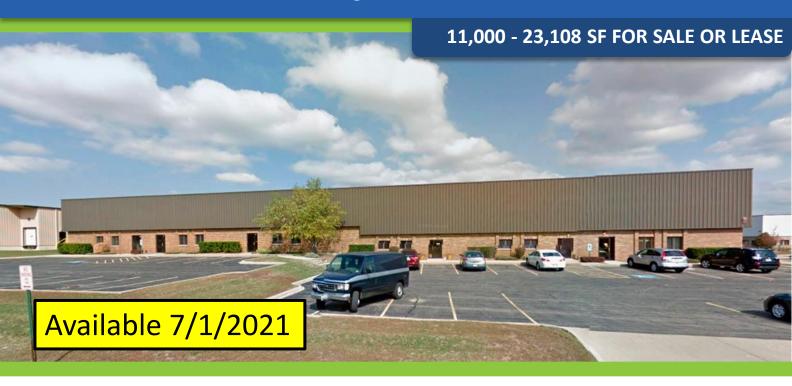

## 320-350 Industrial Drive, South Elgin IL

# **SPECIFICATIONS**

**BUILDING SIZE: 23,108 SF** 

AVAILABLE: 11,000 - 23,108 SF

LAND AREA: 1.46 Acres (63,591 SF)

CLEAR HEIGHT: 18' - 20'

LOADING: 2 Ext. Truck Docks/6 Drive-In Doors

POWER: 1200 Amps; 120/208 Volts per Unit

#### 11,000 - 23,108 SF FOR SALE OR LEASE