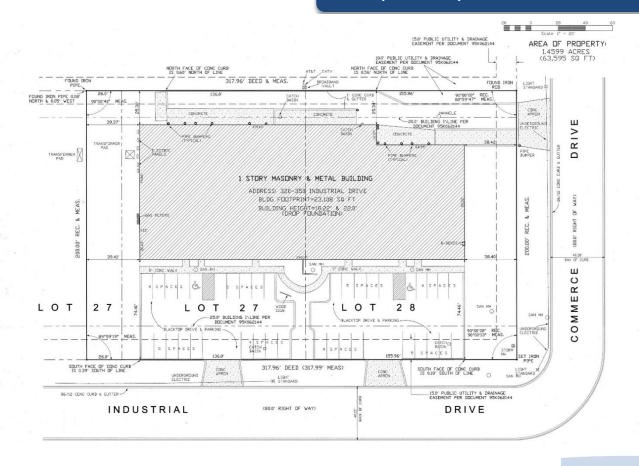

# **SPECIFICATIONS**

**BUILDING SIZE: 23,108 SF** 

AVAILABLE: 11,000 - 23,108 SF

LAND AREA: 1.46 Acres (63,591 SF)

CLEAR HEIGHT: 18' - 20'

LOADING: 2 Ext. Truck Docks/6 Drive-In Doors

POWER: 1200 Amps; 120/208 Volts per Unit

PARKING: 38 Cars

SPRINKLER: Yes

RE TAXES: \$1.73 PSF (paid in 2020)

ZONING: I

**SALE PRICE: Subject to Offer** 

**LEASE PRICE: \$6.75 PSF Net** 

- Easy access to Rt. 20/Rt. 31
- Immaculate Condition
- Great User/Investor Facility
- Recent Office Renovations
- Floor Drains/Triple Catch Basins
- · Private Loading Per Unit