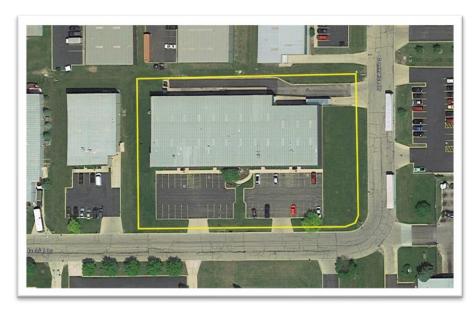

# **SPECIFICATIONS**

**BUILDING SIZE: 23,108 SF** 

AVAILABLE: 11,000 - 23,108 SF

LAND AREA: 1.46 Acres (63,591 SF)

CLEAR HEIGHT: 18' - 20'

LOADING: 2 Ext. Truck Docks/6 Drive-In Doors

POWER: 1200 Amps; 120/208 Volts per Unit

PARKING: 38 Cars

SPRINKLER: Yes

RE TAXES: \$1.73 PSF (paid in 2020)

ZONING: I

**SALE PRICE: Subject to Offer** 

**LEASE PRICE: \$6.75 PSF Net** 

- Easy access to Rt. 20/Rt. 31
- Immaculate Condition
- Great User/Investor Facility
- Recent Office Renovations
- Floor Drains/Triple Catch Basins
- · Private Loading Per Unit