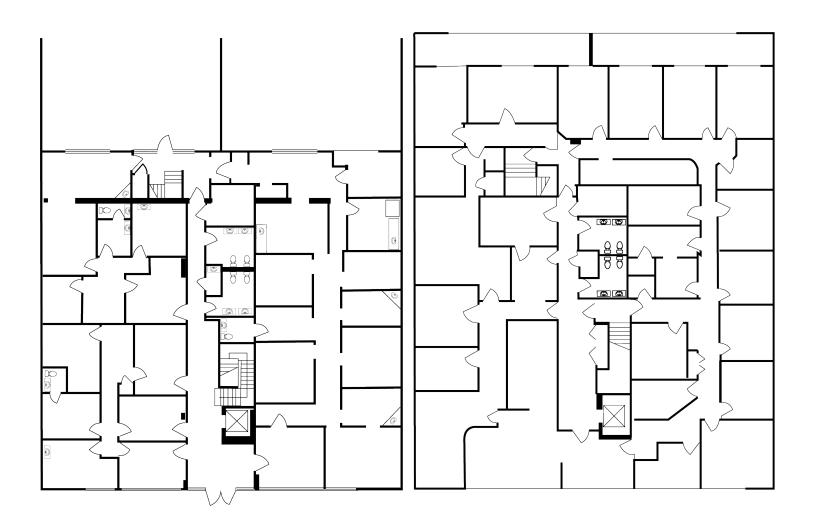

## Floor Plans 4685 Ponce de Leon Blvd

## **AVAILABLE SPACES**

Suite First Floor 5,733 SF Suite Second Floor 7,059 SF