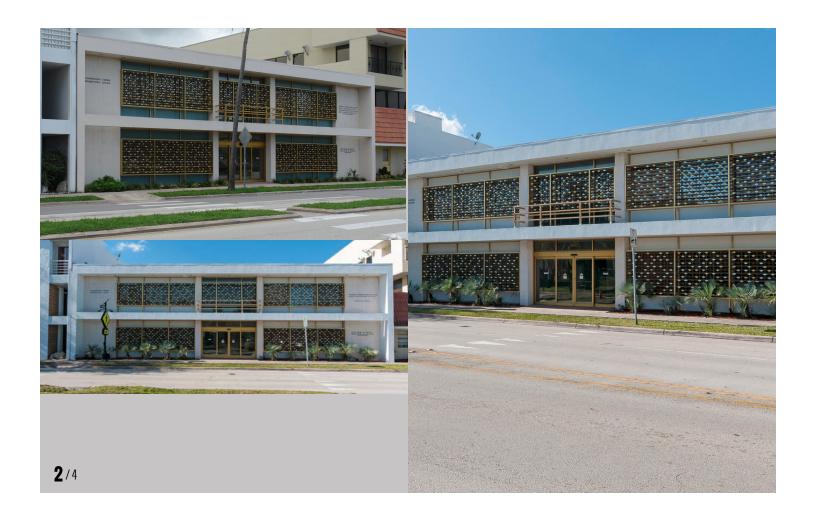

## **Property Overview** 4685 Ponce de Leon Blvd

This two-story professional office building provides a turn-key opportunity in the Coral Gables/South Miami market. This well-maintained building features 75 feet of frontage on Ponce De Leon Boulevard, 8 covered parking spaces with 11 additional permitted across the street with the City of Coral Gables, wood laminate floors, balcony, large windows providing for natural light, an elevator, sliding-door and marble entrance and a recently-replaced roof.

#### **FEATURES**

- · 12,792 rsf office building
- Single-tenant opportunity, currently medical facility
- Building signage available
- · Dedicated parking and abundant street parking
- Available July 2018