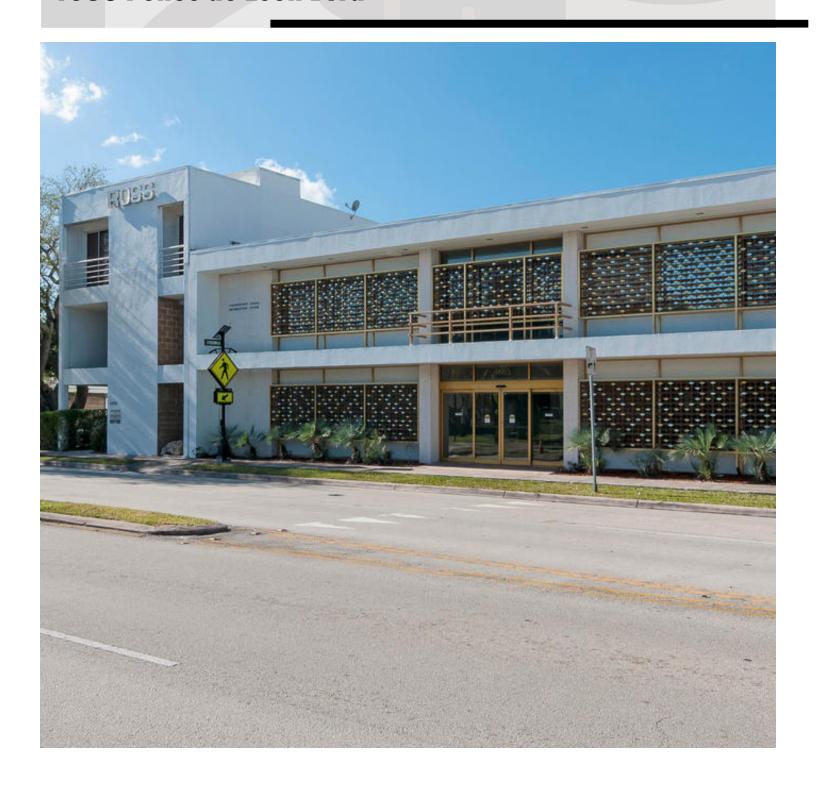

## **Property Overview** 4685 Ponce de Leon Blvd

This two-story professional office building provides a turn-key opportunity in the Coral Gables/South Miami market. This well-maintained building features 75 feet of frontage on Ponce De Leon Boulevard, 8 covered parking spaces with 11 additional permitted across the street with the City of Coral Gables, wood laminate floors, balcony, large windows providing for natural light, an elevator, sliding-door and marble entrance and a recently-replaced roof.

#### **FEATURES**

- · 12,792 rsf office building
- Single-tenant opportunity, currently medical facility
- Building signage available
- · Dedicated parking and abundant street parking
- Available July 2018