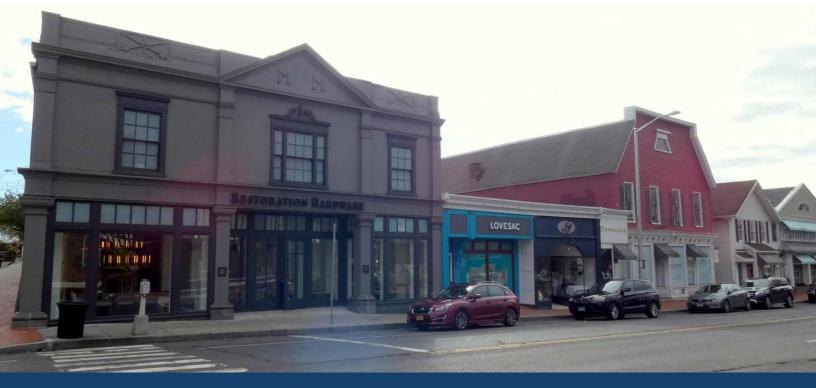

## 76 POST ROAD E. WESTPORT, CT

USE RETAIL **SIZE** 10,742 RSF

**RENT** \$60 NNN AVAILABLE FEBRUARY 2020

### **DESCRIPTION:**

- I Rare opportunity for free-standing building identity.
- I Highly visible with 50' frontage on Post road east
- I Located in the heart of downtown Westport, steps from Main Street.
- Neighboring retailers include Tiffany's, South Moon Under, Design Within Reach, Anthropologie, Urban Outfitters, Patagonia, Joie, West Elm and more.
- I Main Street foot traffic with Post Road visibility.
- I Located next to large municipal parking lot and two busy restaurants.