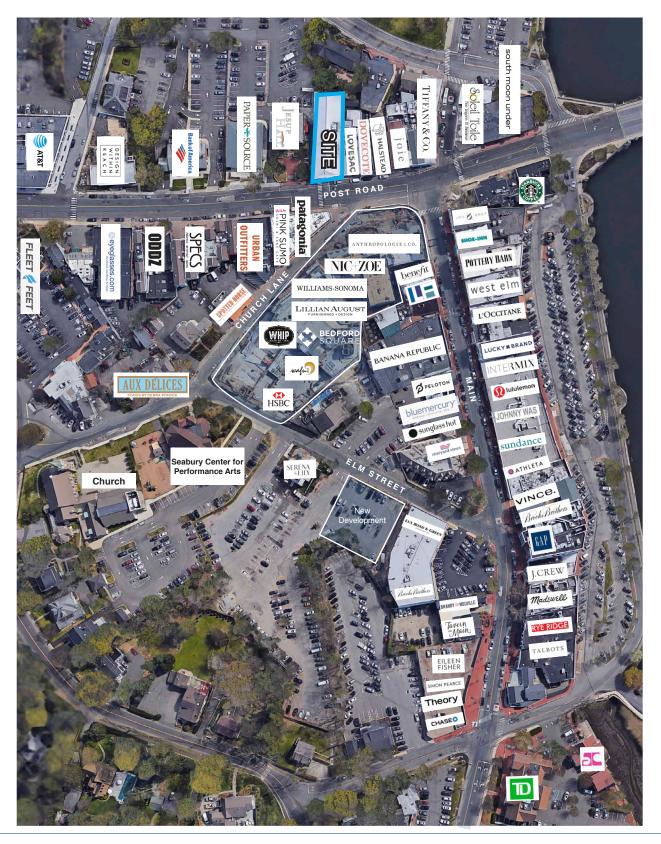

### **DESCRIPTION:**

- I Rare opportunity for free-standing building identity.
- I Highly visible with 50' frontage on Post road east
- I Located in the heart of downtown Westport, steps from Main Street.
- Neighboring retailers include Tiffany's, South Moon Under, Design Within Reach, Anthropologie, Urban Outfitters, Patagonia, Joie, West Elm and more.
- I Main Street foot traffic with Post Road visibility.
- I Located next to large municipal parking lot and two busy restaurants.