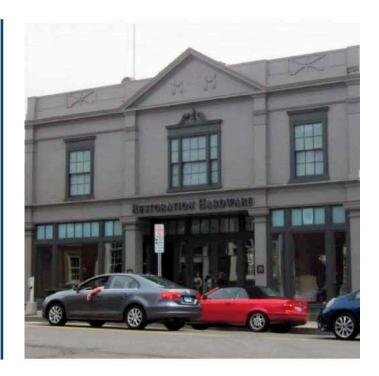

## 76 POST ROAD E. WESTPORT, CT

USE RETAIL **SIZE** 10,742 RSF

**RENT** \$60 NNN AVAILABLE FEBRUARY 2020

### **DESCRIPTION:**

- I Rare opportunity for free-standing building identity.
- I Highly visible with 50' frontage on Post road east
- I Located in the heart of downtown Westport, steps from Main Street.
- Neighboring retailers include Tiffany's, South Moon Under, Design Within Reach, Anthropologie, Urban Outfitters, Patagonia, Joie, West Elm and more.
- I Main Street foot traffic with Post Road visibility.
- I Located next to large municipal parking lot and two busy restaurants.