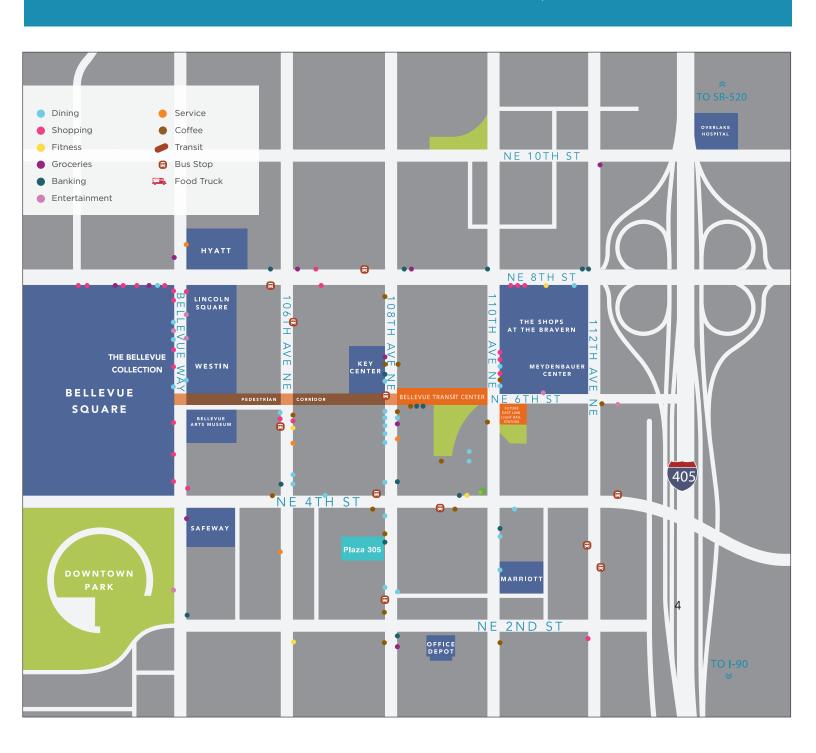

#### **Amenities Include**

- » 23 assigned parking stalls
- » Central downtown location with easy access to and from I-405
- » Retail amenities close by
- » Surrounded by corporate tenants such as Microsoft, Expedia, and Puget Sound Energy (partial list)
- » ATM spot available