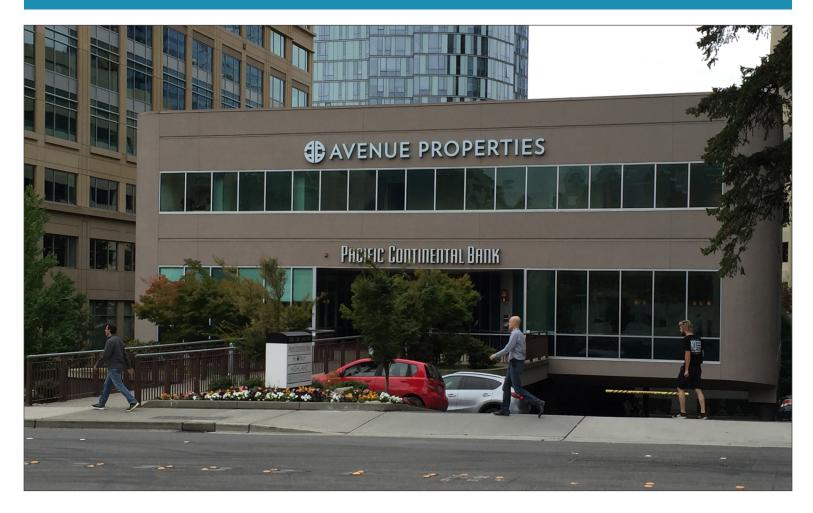

#### **Space Highlights**

- » 6,125 RSF on 1st floor
- » Sublease available January 1, 2017, and expiring July 31, 2019
- » Rare downtown Bellevue retail bank branch, but can be for pure office use with minimal construction needed
- » Ground floor, off lobby space with exterior signage rights

#### **Amenities Include**

- » 23 assigned parking stalls
- » Central downtown location with easy access to and from I-405
- » Retail amenities close by
- » Surrounded by corporate tenants such as Microsoft, Expedia, and Puget Sound Energy (partial list)
- » ATM spot available