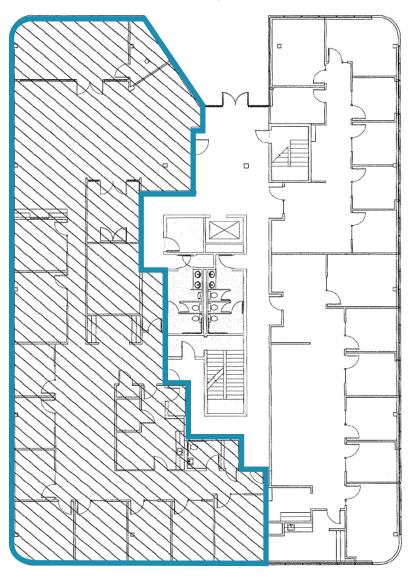

#### **Space Highlights**

- » 6,125 RSF on 1st floor
- » Sublease available January 1, 2017, and expiring July 31, 2019
- » Rare downtown Bellevue retail bank branch, but can be for pure office use with minimal construction needed
- » Ground floor, off lobby space with exterior signage rights

### **Sublease Opportunity**

Floor 1 | 6,125 RSF