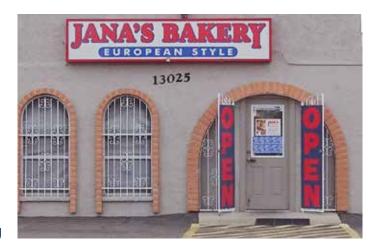

## **JANA'S BAKERY**

13025 N CAVE CREEK RD PHOENIX, AZ 85022

## **For Sale**

 YEAR BUILT
 1975

 BUILDING SIZE
 ±3,525 SF

 SALE PRICE
 \$799,000

 PARKING
 2.84:1,000 SF

 ZONING
 C-2, City of Phoenix



- For use as a bakery, commercial kitchen, or catering
- Equipment and business included in price
- Currently a bakery and deli/grocery store
- List of inventory and equipment available upon request
- Includes area for bakery/deli cases
- Living area on second floor
- Ample parking in front and rear of property

### **DO NOT DISTURB TENANT**

Partnership. Performance.

avisonyoung.com

#### Linda Robbins, CCIM

Senior Associate 602.390.7262 linda.robbins@avisonyoung.com

#### Gail Brown, JD

Associate 602.316.2519 gail.brown@avisonyoung.com



## AVISON JANA'S BAKERY

13025 N Cave Creek Rd | Phoenix, AZ 85022

#### **PROPERTY PHOTOS**









#### Partnership. Performance

avisonyoung.com



# AVISON JANA'S BAKERY

13025 N Cave Creek Rd | Phoenix, AZ 85022

### **PROPERTY PHOTOS**