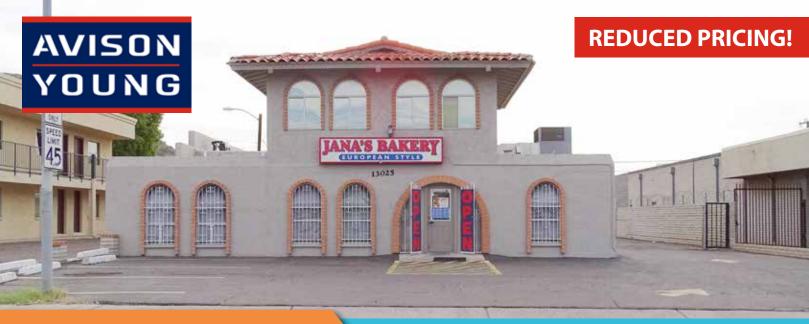

## **JANA'S BAKERY**

13025 N CAVE CREEK RD PHOENIX, AZ 85022

## **For Sale**

 YEAR BUILT
 1975

 BUILDING SIZE
 ±3,525 SF

 SALE PRICE
 \$799,000

 PARKING
 2.84:1,000 SF

 ZONING
 C-2, City of Phoenix

- For use as a bakery, commercial kitchen, or catering
- Equipment and business included in price
- Currently a bakery and deli/grocery store
- List of inventory and equipment available upon request
- Includes area for bakery/deli cases
- Living area on second floor
- Ample parking in front and rear of property

## AVISON JANA'S BAKERY

13025 N Cave Creek Rd | Phoenix, AZ 85022