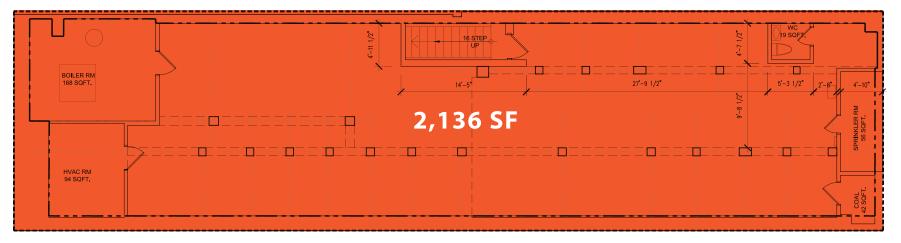

## BASEMENT

### BETWEEN WEST 13TH & 14TH STREETS | MEATPACKING DISTRICT

- Located in affluent residential neighborhood
- **Heavy foot traffic**

| SIZE<br>Ground Floor<br>Basement | 2,230 SF<br>2,136 SF |
|----------------------------------|----------------------|
| FRONTAGE                         | 22'                  |
| CEILING HEIGHT                   | 10′                  |
| ASKING RENT                      | Upon Request         |
| POSSESSION                       | Immediate            |
| TRANSPORTATION                   |                      |
| NEIGHBORS                        |                      |
|                                  |                      |