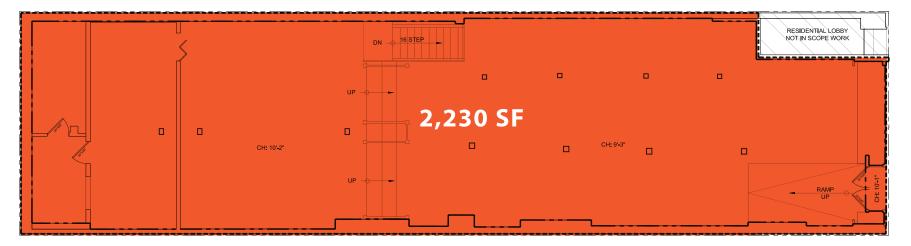

## **GROUND FLOOR**

### BETWEEN WEST 13TH & 14TH STREETS | MEATPACKING DISTRICT

- Located in affluent residential neighborhood
- **Heavy foot traffic**

| SIZE<br>Ground Floor<br>Basement | 2,230 SF<br>2,136 SF |
|----------------------------------|----------------------|
| FRONTAGE                         | 22'                  |
| CEILING HEIGHT                   | 10′                  |
| ASKING RENT                      | Upon Request         |
| POSSESSION                       | Immediate            |
| TRANSPORTATION                   |                      |
| NEIGHBORS                        |                      |
|                                  |                      |