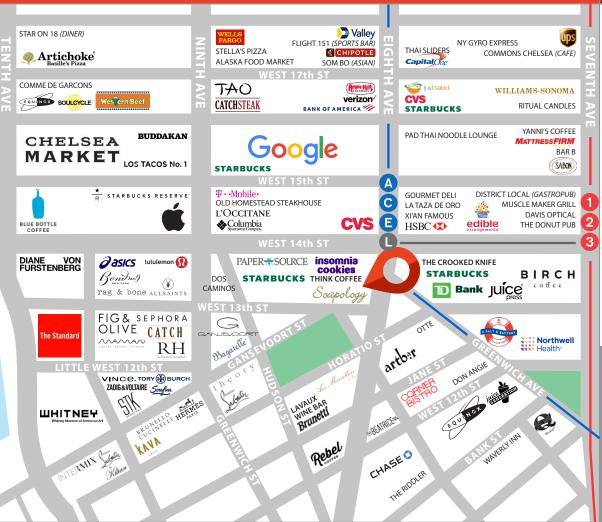

### BETWEEN WEST 13TH & 14TH STREETS | MEATPACKING DISTRICT

- Located in affluent residential neighborhood
- **Heavy foot traffic**

| SIZE<br>Ground Floor<br>Basement | 2,230 SF<br>2,136 SF |
|----------------------------------|----------------------|
| FRONTAGE                         | 22'                  |
| CEILING HEIGHT                   | 10′                  |
| ASKING RENT                      | Upon Request         |
| POSSESSION                       | Immediate            |
| TRANSPORTATION                   |                      |
| NEIGHBORS                        |                      |
|                                  |                      |