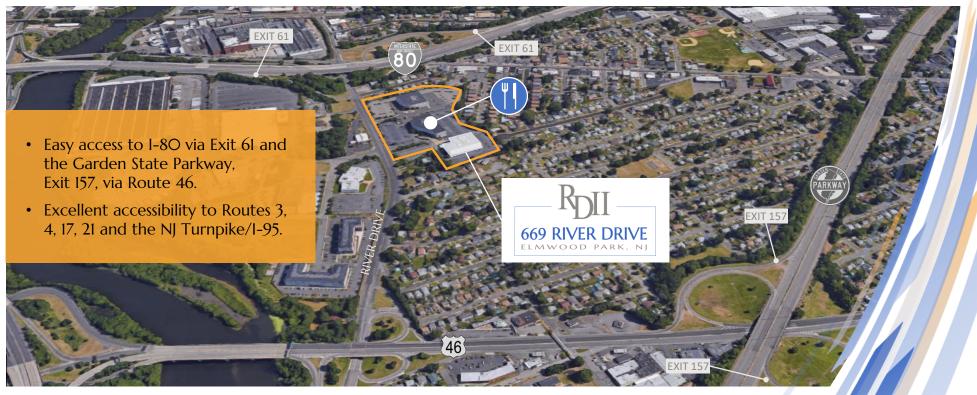

Originally constructed in 1984, the building recently went through several upgrades which include a new high efficiency HVAC system as well as common area and bathroom upgrades. The property is surrounded by abundant area amenities including a café in the adjacent building.