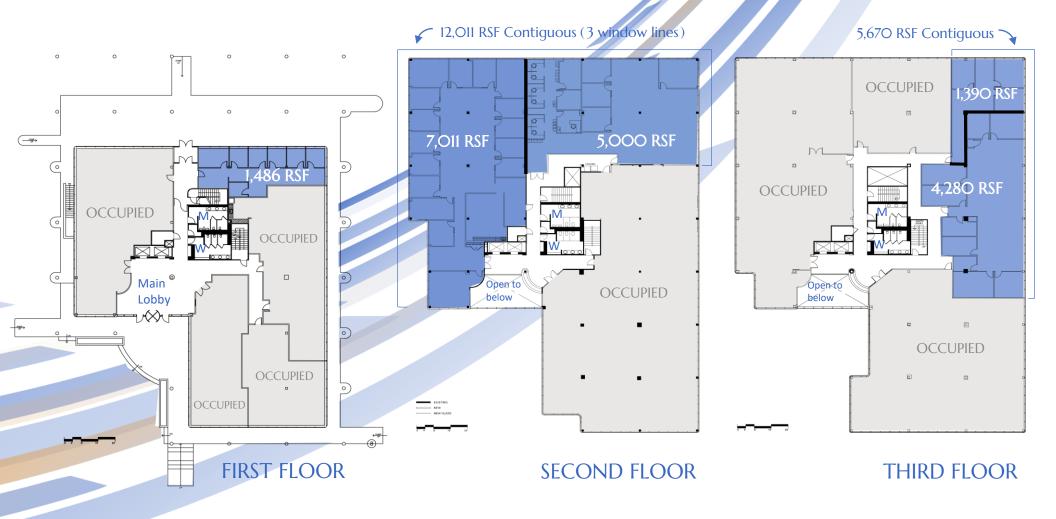

nd contains a total of nearly 300,000 s.f. of Class "A" space. The quality and atmosphere of the 669 River Drive are defined by its dramatic 4-story atrium and unmistakable exterior fountain and pool, which were both recently redesigned in 2017.

This 84,O69 SF, 4 story building situated on 5.12 acres is owned and managed by Accordia Realty Ventures, a local entrepreneurial real estate firm dedicated to providing superior management services to its tenants.

Originally constructed in 1984, the building recently went through several upgrades which include a new high efficiency HVAC system as well as common area and bathroom upgrades. The property is surrounded by abundant area amenities including a café in the adjacent building.



# **AVAILABLE SPACE**

\$23.50 Gross Plus Tenant Electric









# **Area Amenities**

- 2. PNC Bank
- 6. Spencer Savings Bank
- 10. Chase Bank
- 13. Bank of America
- 17. TD Bank

# **Hotels**

BROOKLY

- 14. Marriott Saddle Brook
- Crowne Plaza Saddle Brook

- 3. Riteway Child Care Center
- 11. Kinder Castle Child Care

### Restaurants

- 7. Taste of Italia
- 9. Blue 42 Restaurant & Bar
- 12. Midland Brew House
- 23. The Harp N' Bard
- 25. The Hot Grill
- 27. DP's Pub & Seafood Grill

# Coffee

- Dunkin
- 8. Dunkin<sup>1</sup>
- 18. Dunkin'
- Manhattan Bagel
- 21. Dunkin'
- 22. 7-Eleven
- 26. Dunkin
- 28. Wawa

# **Retail / Fitness**

- 4. Micro Center
- Lowes
- 16. Walgreens
- 20. Anytime Fitness
- 24. CVS
- 29. Walgreens

T: 973 829 4688 M: 973 876 8711

T: 201 528 4413 M: 973 997 III7 fred.hyatt@am.jll.com derek.demartino@am.jll.com

T: 973