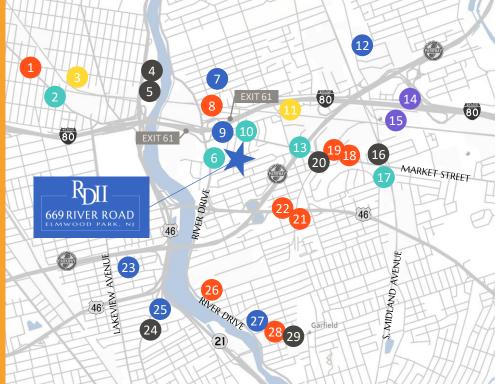

# **Area Amenities**

- 2. PNC Bank
- 6. Spencer Savings Bank
- 10. Chase Bank
- 13. Bank of America
- 17. TD Bank

# **Hotels**

BROOKLY

- 14. Marriott Saddle Brook
- Crowne Plaza Saddle Brook

- 3. Riteway Child Care Center
- 11. Kinder Castle Child Care

### Restaurants

- 7. Taste of Italia
- 9. Blue 42 Restaurant & Bar
- 12. Midland Brew House
- 23. The Harp N' Bard
- 25. The Hot Grill
- 27. DP's Pub & Seafood Grill

# Coffee

- Dunkin
- 8. Dunkin<sup>1</sup>
- 18. Dunkin'
- Manhattan Bagel
- 21. Dunkin'
- 22. 7-Eleven
- 26. Dunkin
- 28. Wawa

# **Retail / Fitness**

- 4. Micro Center
- Lowes
- 16. Walgreens
- 20. Anytime Fitness
- 24. CVS
- 29. Walgreens

T: 973 829 4688 M: 973 876 8711

T: 201 528 4413 M: 973 997 III7 fred.hyatt@am.jll.com derek.demartino@am.jll.com