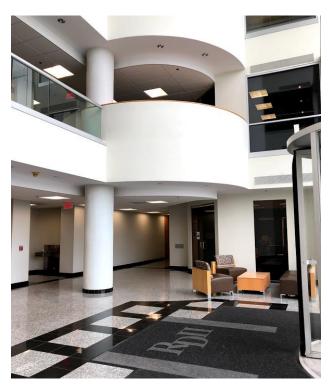

River Drive Center II is located in the River Drive Office campus, which includes two other buildings and contains a total of nearly 300,000 s.f. of Class "A" space. The quality and atmosphere of the 669 River Drive are defined by its dramatic 4-story atrium and unmistakable exterior fountain and pool, which were both recently redesigned in 2017.