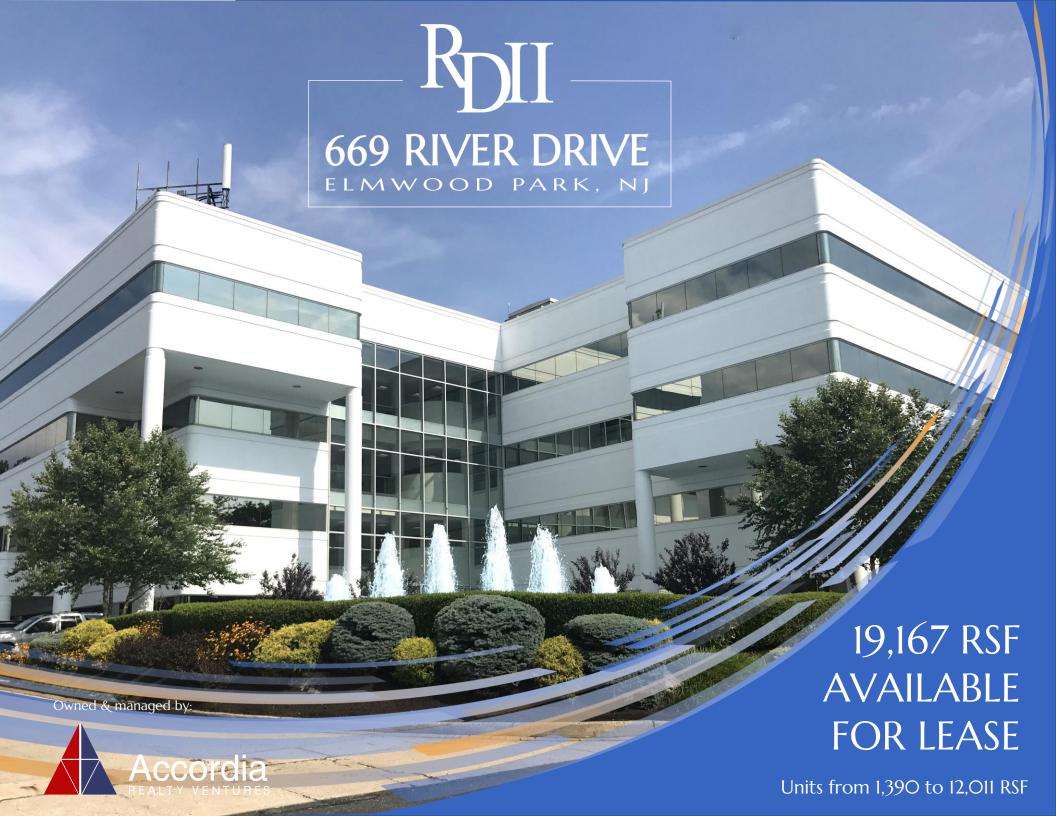

River Drive Center II is located in the River Drive Office campus, which includes two other buildings and contains a total of nearly 300,000 s.f. of Class "A" space. The quality and atmosphere of the 669 River Drive are defined by its dramatic 4-story atrium and unmistakable exterior fountain and pool, which were both recently redesigned in 2017.

This 84,O69 SF, 4 story building situated on 5.12 acres is owned and managed by Accordia Realty Ventures, a local entrepreneurial real estate firm dedicated to providing superior management services to its tenants.

Originally constructed in 1984, the building recently went through several upgrades which include a new high efficiency HVAC system as well as common area and bathroom upgrades. The property is surrounded by abundant area amenities including a café in the adjacent building.

# **AVAILABLE SPACE**

\$23.50 Gross Plus Tenant Electric