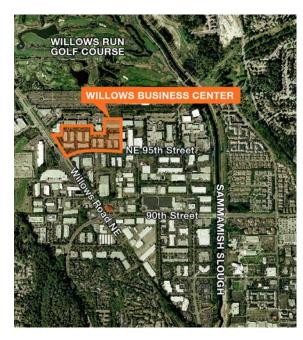

- 4,373 SF                                                              |  |  |  |  |  |
| (See availabilities page)                                                       |  |  |  |  |  |
| High-image business park<br>setting                                             |  |  |  |  |  |
| Willows Deli on-site                                                            |  |  |  |  |  |
| Close proximity to Downtown<br>Redmond amenities and Willows<br>Run Golf Course |  |  |  |  |  |
| Grade level loading                                                             |  |  |  |  |  |
| Ample parking                                                                   |  |  |  |  |  |
|                                                                                 |  |  |  |  |  |



### Location



### Contact

Zach Vall-Spinosa 425.450.1115 zachv@kiddermathews.com

James Leptich 425.450.1159 jleptich@kiddermathews.com



## For Lease

### Willows Business Center

| AVAILABILITIES |                         |          |               |           |         |                 |  |
|----------------|-------------------------|----------|---------------|-----------|---------|-----------------|--|
| Bldg           | Address/Floor Plan      | Total SF | Office/Whse   | Base Rent | NNN     | Base Rent + NNN |  |
| Bldg 5         | <u>14864 NE 95th St</u> | 1,153 SF | 1,153 / 0     | \$1,845   | \$346   | \$2,191         |  |
| Bldg 9         | 14742 NE 95th St        | 2,308 SF | 633 / 1,676   | \$2,354   | \$739   | \$3,092         |  |
| Bldg 12        | <u>14624 NE 95th St</u> | 4,373 SF