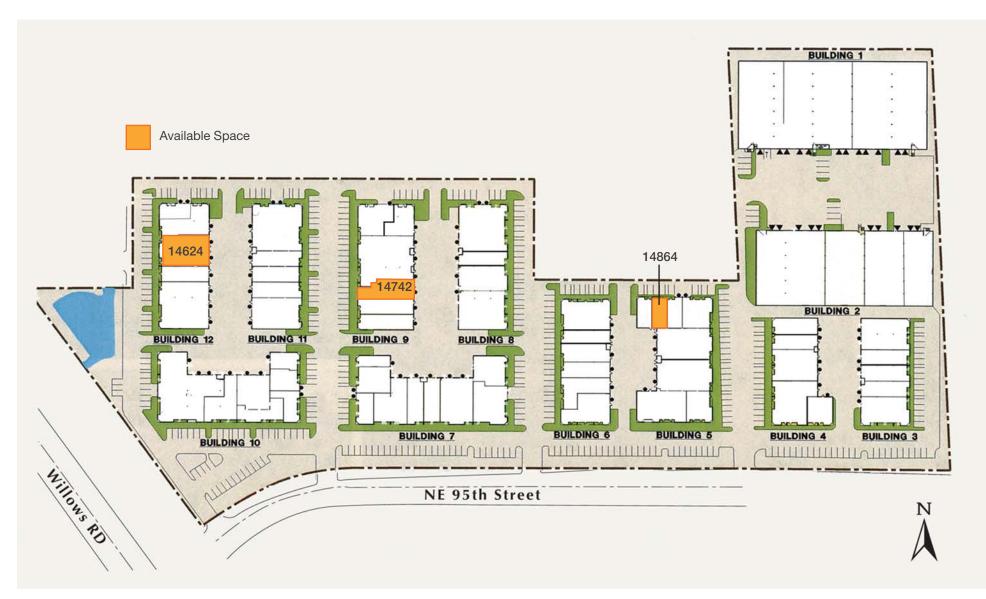

### Willows Business Center - Site Plan

### Willows Business Center

| AVAILABILITIES |                         |          |               |           |         |                 |  |
|----------------|-------------------------|----------|---------------|-----------|---------|-----------------|--|
| Bldg           | Address/Floor Plan      | Total SF | Office/Whse   | Base Rent | NNN     | Base Rent + NNN |  |
| Bldg 5         | <u>14864 NE 95th St</u> | 1,153 SF | 1,153 / 0     | \$1,845   | \$346   | \$2,191         |  |
| Bldg 9         | 14742 NE 95th St        | 2,308 SF | 633 / 1,676   | \$2,354   | \$739   | \$3,092         |  |
| Bldg 12        | <u>14624 NE 95th St</u> | 4,373 SF | 1,024 / 3,349 | \$4,318   | \$1,399 | \$5,717         |  |