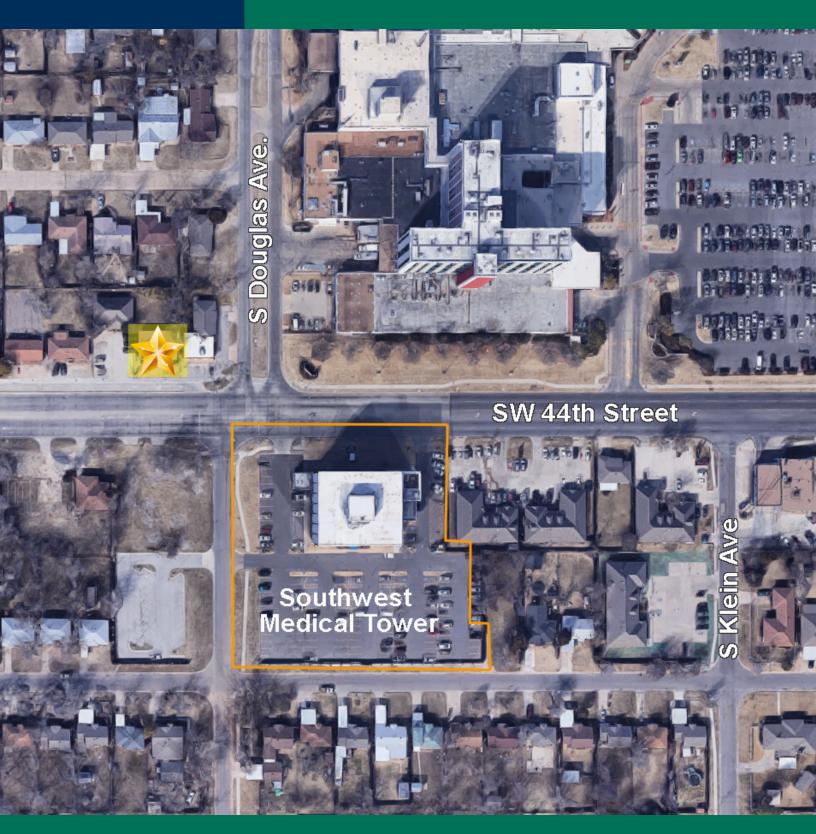

## **PROPERTY OVERVIEW**

Converted residence in a high traffic, prominently positioned location. Good potential signage next door to the southside Integris Medical complex and directly across the street from the Southwest Medical Tower.