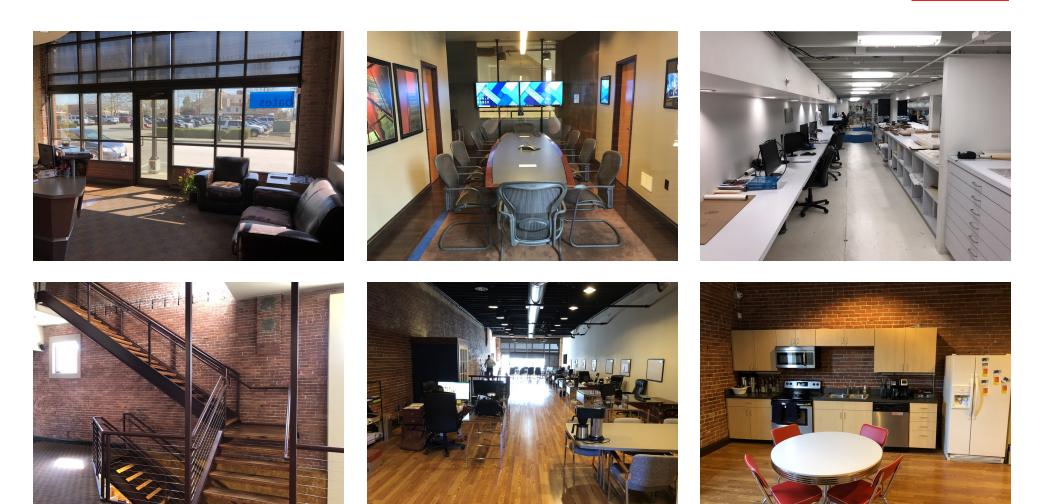

#### **PROPERTY OVERVIEW**

Retail/Office Building with residential lofts for sale in Downtown Springfield, MO. Property is located on the corner of Walnut St & Market Ave.

#### **PROPERTY HIGHLIGHTS**

- Corner Lot.
- Great Visibility.
- Easy Access.
- Located in Downtown Springfield.