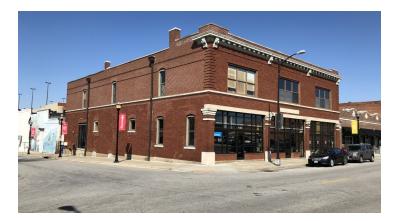

#### **PROPERTY OVERVIEW**

Retail/Office Building with residential lofts for sale in Downtown Springfield, MO. Property is located on the corner of Walnut St & Market Ave.

#### **PROPERTY HIGHLIGHTS**

- Corner Lot.
- Great Visibility.
- Easy Access.
- Located in Downtown Springfield.