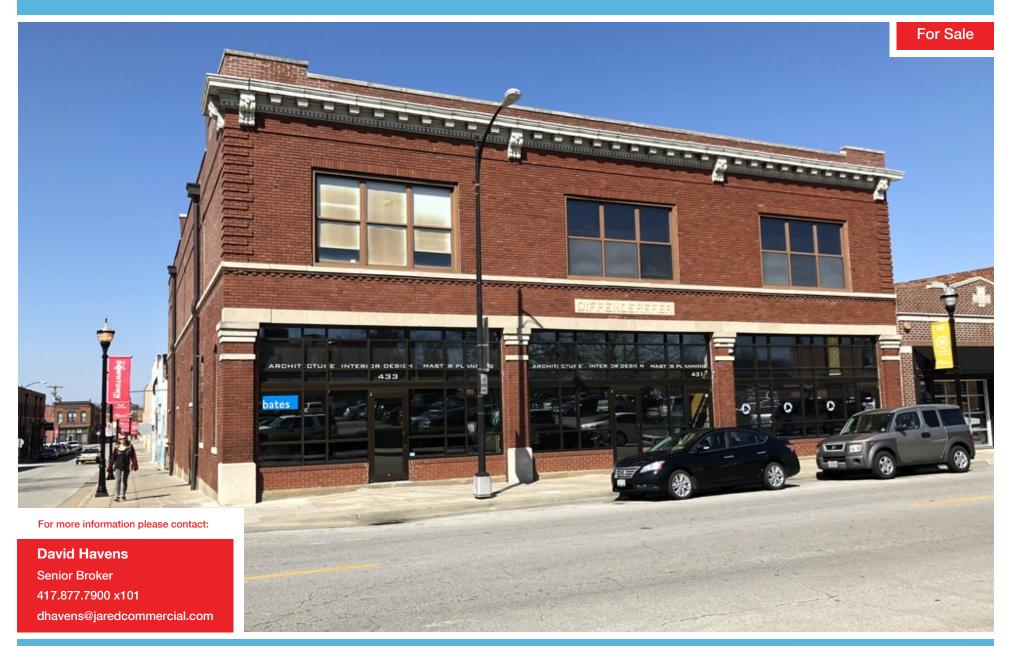

## 431 W WALNUT ST, SPRINGFIELD, MO 65806

### 431 W WALNUT ST, SPRINGFIELD, MO 65806

#### For Sale

#### **PROPERTY OVERVIEW**

Retail/Office Building with residential lofts for sale in Downtown Springfield, MO. Property is located on the corner of Walnut St & Market Ave.

#### **PROPERTY HIGHLIGHTS**

- Corner Lot.
- Great Visibility.
- Easy Access.
- Located in Downtown Springfield.

#### **PROPERTY SUMMARY**

| Sale Price:     | \$2,150,000              |
|-----------------|--------------------------|
| Cap Rate:       | 7.3%                     |
| NOI:            | \$156,980                |
| Lot Size:       | 0 Acres                  |
| Building Size:  | 21,000 SF                |
| Building Class: | А                        |
| Year Built:     | 1925                     |
| Renovated:      | 2008                     |
| Zoning:         | Commercial               |
| Market:         | Springfield, MO          |
| Sub Market:     | Downtown Springfield, MO |
| Cross Streets:  | S Market Ave             |