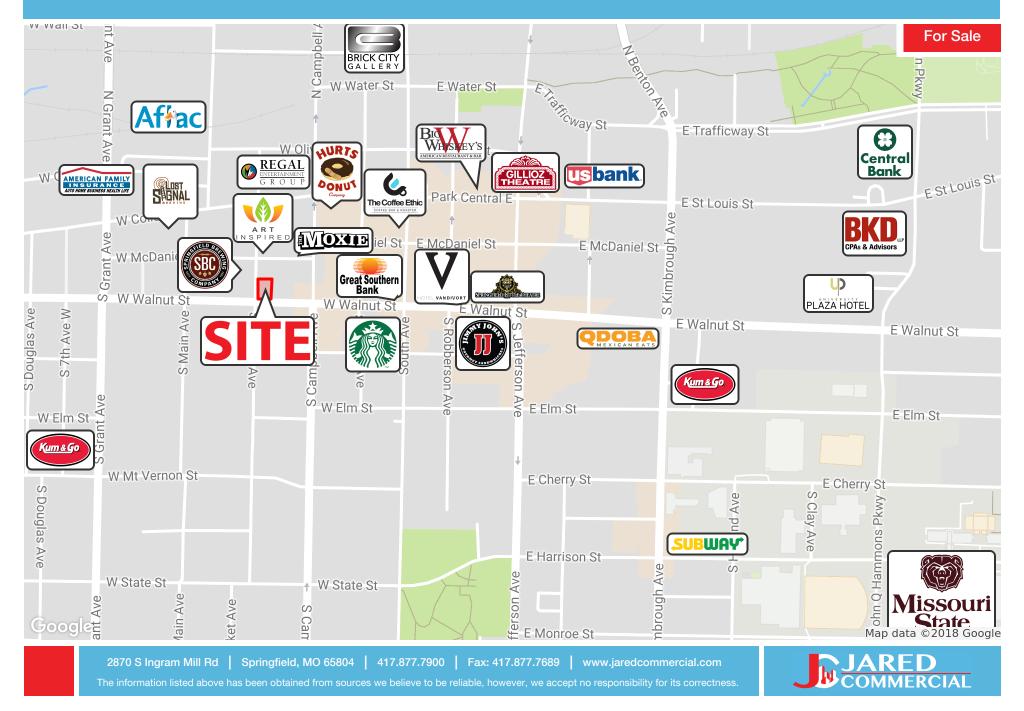

|
| GROSS INCOME         | \$178,689              | \$8.51 |
| EXPENSE SUMMARY      | DIFFENDERFFER BUILDING | PER SF |
| Vacancy 5% of Lofts  | \$2,025                | \$0.10 |
| Management Fee 4%    | \$7,147                | \$0.34 |
| Water/Sewer          | \$2,400                | \$0.11 |
| Sprinkler Monitoring | \$516                  | \$0.02 |
| Property Insurance   | \$1,800                | \$0.09 |
| Taxes                | \$6,500                | \$0.31 |
| Common Area Cleaning | \$600                  | \$0.03 |
| Trash                | \$720                  | \$0.03 |
| GROSS EXPENSES       | \$21,708               | \$1.03 |
| NET OPERATING INCOME | \$156,980              | \$7.48 |



For Sale











#### 431 W WALNUT ST, SPRINGFIELD, MO 65806

## **RETAILER MAP**



## 431 W WALNUT ST, SPRINGFIELD, MO 65806

#### **PROPERTY HIGHLIGHTS**

- Corner Lot.
- Great Visibility.
- Easy Access.
- Located in Downtown Springfield.



| POPULATION          | 1 MILE   | 3 MILES                  | 5 MILES                  |
|---------------------|----------|--------------------------|--------------------------|
| TOTAL POPULATION    | 15,479   | 92,924                   | 180,415                  |
| MEDIAN AGE          | 26.6     | 31.1                     | 34.2                     |
| MEDIAN AGE (MALE)   | 27.1     | 30.3                     | 32.9                     |
| MEDIAN AGE (FEMALE) | 26.5     | 32.2                     | 35.4                     |
|                     |          |                          |                          |
| HOUSEHOLDS &