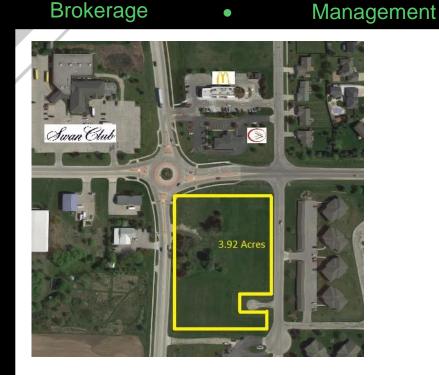

## FOR SALE County Rd PP & Heritage Rd Town of Ledgeview, WI

Investment

| vacani            |                   |
|-------------------|-------------------|
| Sale Price        | \$779,900         |
| Acreage           | +/- 3.92          |
| Real Estate Taxes | \$5,047<br>(2017) |

## **Property Features**

- Great retail or office location
- Traffic count shows approximately 10,700 cars per day
- Roundabout corner lot
- Utilities at the lot line

## **Location**

 From De Pere take Broadway and head south. Take the County PP exit and continue until the roundabout at Heritage Road. Property is on this roundabout.

For more information, please contact John Ross (920) 903-5523 jross@jrossassoc.com